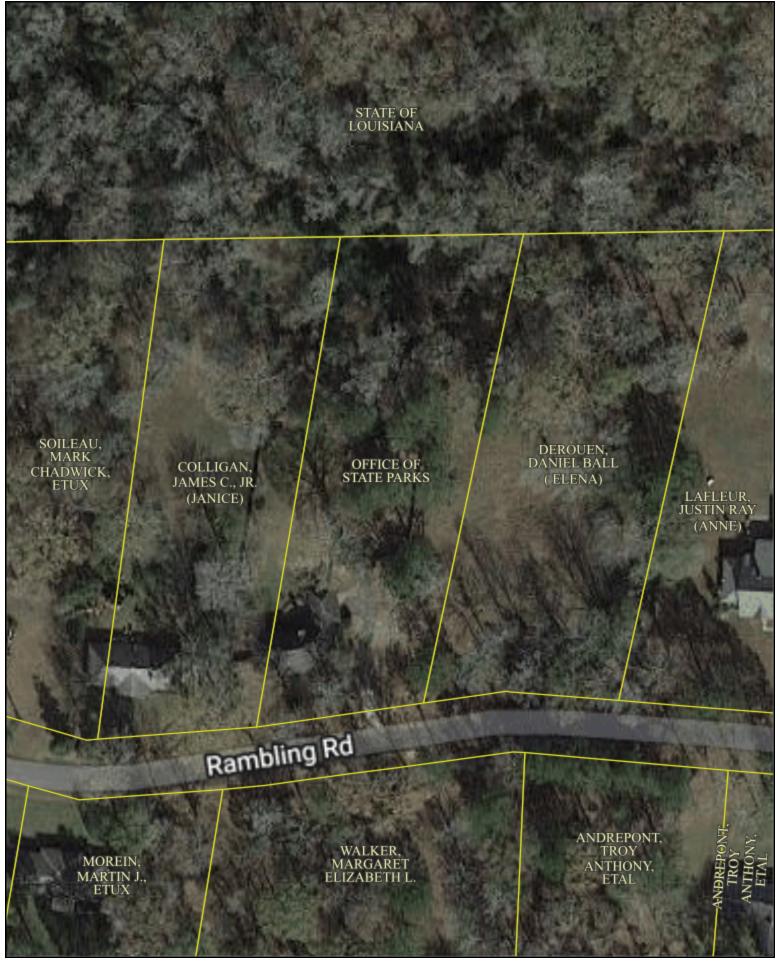

Additional Notes:

ALSO SEE S.C. 4-20-005. AS OF 2023, WE ARE SELLING A PORTION OF THIS PROPERTY. THE PORTION WE ARE SELLING IS A 1.3 ACRE TRACT. THE APPRAISED VALUE OF THIS TRACT IS \$225,000.00.

**Approx Land Value:** \$17,500,000.00 **Approx Timber Value:** \$3,675,000.00

**Approx Total Value:** \$21,175,000.00

**Annual Oper/Maint Expense:** \$1,493,508.00 **Est Maint Backlog:** \$348,261.00

**Current State of Utilization:** 

STATE PARK; 1.3 ACRES OF THIS SITE IS CURRETLY SURPLUSED TO THE STATE LAND OFFICE FOR DISPOSAL. IT WAS APPROVED BY THE LEGISLATURE IN 2023.

**Recommendations for Future Utilization:** 

STATE PARK; SELL THE 1.3 ACRE TRACT.

1 inch = 80 feet