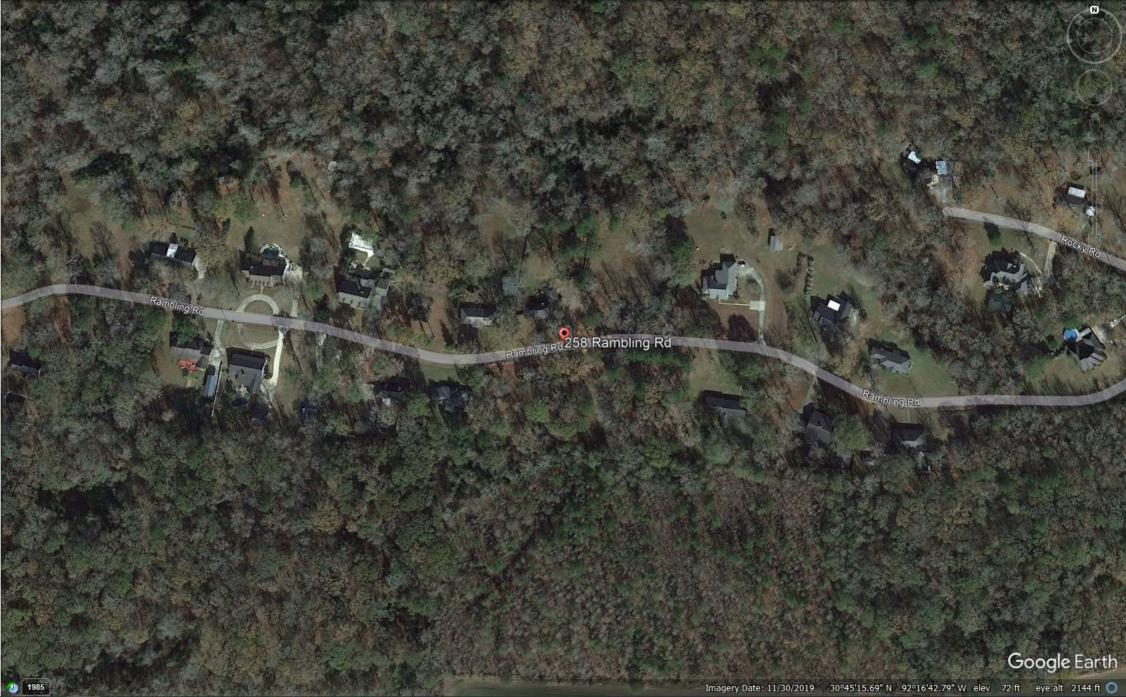

Additional Notes:

ALSO SEE S.C. 4-20-005. AS OF 2023, WE ARE SELLING A PORTION OF THIS PROPERTY. THE PORTION WE ARE SELLING IS A 1.3 ACRE TRACT. THE APPRAISED VALUE OF THIS TRACT IS \$225,000.00.

**Approx Land Value:** \$17,500,000.00 **Approx Timber Value:** \$3,675,000.00

**Approx Total Value:** \$21,175,000.00

**Annual Oper/Maint Expense:** \$1,493,508.00 **Est Maint Backlog:** \$348,261.00

**Current State of Utilization:** 

STATE PARK; 1.3 ACRES OF THIS SITE IS CURRETLY SURPLUSED TO THE STATE LAND OFFICE FOR DISPOSAL. IT WAS APPROVED BY THE LEGISLATURE IN 2023.

**Recommendations for Future Utilization:** 

STATE PARK; SELL THE 1.3 ACRE TRACT.

1 inch = 80 feet