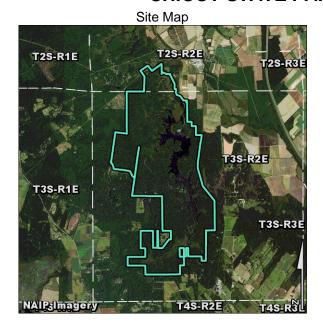

Acreage - Total: **Owned:** 6,348.79 6,349.24 **ROW:** 0.00 **Leased:** 0.45 **Active Buildings: 68 Area (Sq Ft):** 68,330 **Appraised Value:** \$11,955,339

**Legal Description:** 

LAND IN SECS 27, 33, 34 OF T2S-R2E; AND IN SECS 4, 5, 7, 8, 9, 10, 15, 16, 17, 21, 22, 27, 28, 29, 32, 33, 45, 53, 54 OF T3S-R2E.

Additional Notes:

ALSO SEE S.C. 4-20-005. AS OF 2023, WE ARE SELLING A PORTION OF THIS PROPERTY. THE PORTION WE ARE SELLING IS A 1.3 ACRE TRACT. THE APPRAISED VALUE OF THIS TRACT IS \$225,000.00.

**Approx Land Value:** \$17,500,000.00 **Approx Timber Value:** \$3,675,000.00

**Approx Total Value:** \$21,175,000.00

**Annual Oper/Maint Expense:** \$1,493,508.00 **Est Maint Backlog:** \$348,261.00

**Current State of Utilization:** 

STATE PARK; 1.3 ACRES OF THIS SITE IS CURRETLY SURPLUSED TO THE STATE LAND OFFICE FOR DISPOSAL. IT WAS APPROVED BY THE LEGISLATURE IN 2023.

**Recommendations for Future Utilization:** 

STATE PARK; SELL THE 1.3 ACRE TRACT.

1 inch = 80 feet