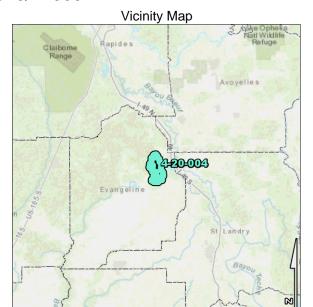

## CHICOT STATE PARK

Phone:

Status: ACTIVE

**Department Name:** 06 DEPT OF CULTURE, RECREATION & TOURISM

**Agency Name:** 264 OFFICE OF STATE PARKS

Group: STATE PARKS

Function: CHICOT STATE PARK Facility: CHICOT STATE PARK Address1: 3469 CHICOT PARK ROAD

Address2: **LA HWY 3042** 

City/State/Zip: VILLE PLATTE, LA 70586

Contact: NANCY WATKINS

E-Mail: NWATKINS@CRT.LA.GOV

Land Acquisition: \$175,976.00 Minerals: MIXED Ownership: MIXED

**Convey Docs:** First Date: 01/01/1938 30

Acreage - Total: **Owned:** 6,348.79 6,349.24 **ROW:** 0.00 **Leased:** 0.45 **Active Buildings: 68 Area (Sq Ft):** 68,330 **Appraised Value:** \$11,955,339

**Legal Description:** 

LAND IN SECS 27, 33, 34 OF T2S-R2E; AND IN SECS 4, 5, 7, 8, 9, 10, 15, 16, 17, 21, 22, 27, 28, 29, 32, 33, 45, 53, 54 OF T3S-R2E.