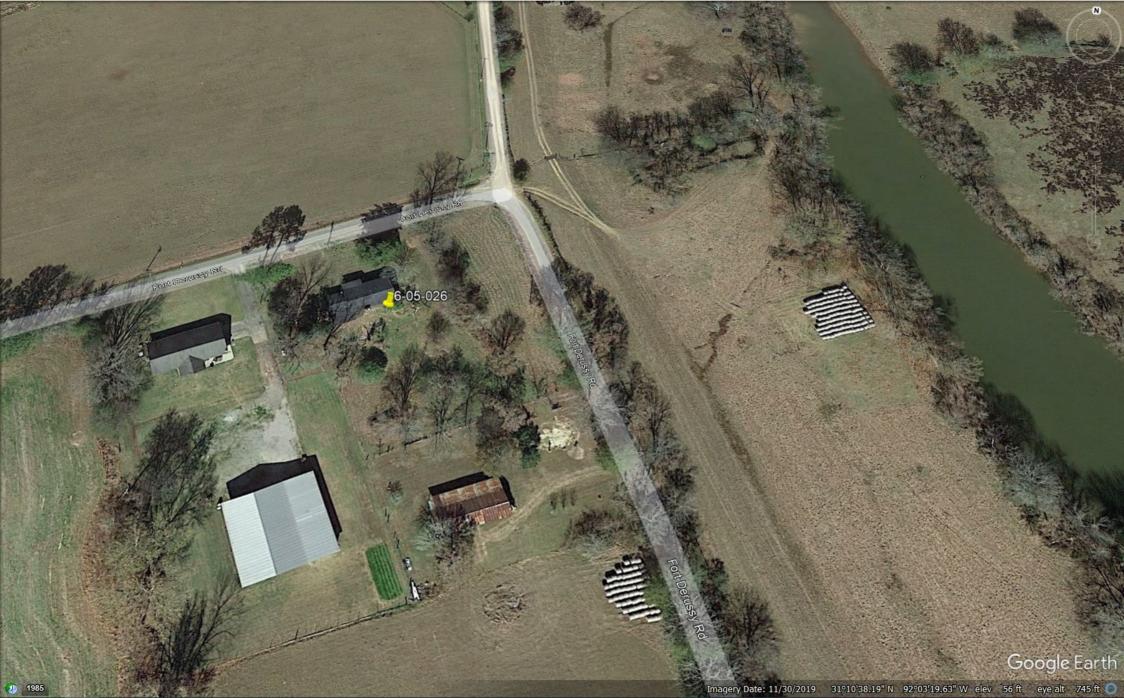

## Vicinity Map Alexandria 6-05-026 Rapides

## FORT DERUSSY STATE HISTORIC SITE

Site Map T3N-R4E T2N-R4E

Status: **ACTIVE** 

**Department Name:** 06 DEPT OF CULTURE, RECREATION & TOURISM

Agency Name: 264 OFFICE OF STATE PARKS

Group: STATE HISTORIC SITE Function: STATE HISTORIC SITE

Facility: FORT DERUSSY STATE HISTORIC SITE

Address1: FORT DERUSSY ROAD

Address2:

City/State/Zip: MARKSVILLE, LA 71351

Contact: Phone: NANCY WATKINS

E-Mail: NWATKINS@CRT.LA.GOV

Land Acquisition: \$60,500.00 Minerals: UNKNOWN Ownership: OWNED

PARCELS IN SEC. 78, T2N,R4E FRONTING ON FORT DERUSSY ROAD.

**Additional Notes:** 

AS OF 2023, WE ARE SELLING A PORTION OF THIS PROPERTY. THE PORTION WE ARE SELLING IS A 1.506 ACRE TRACT. THE APPRAISED VALUE OF THIS TRACT IS \$22,000.00.