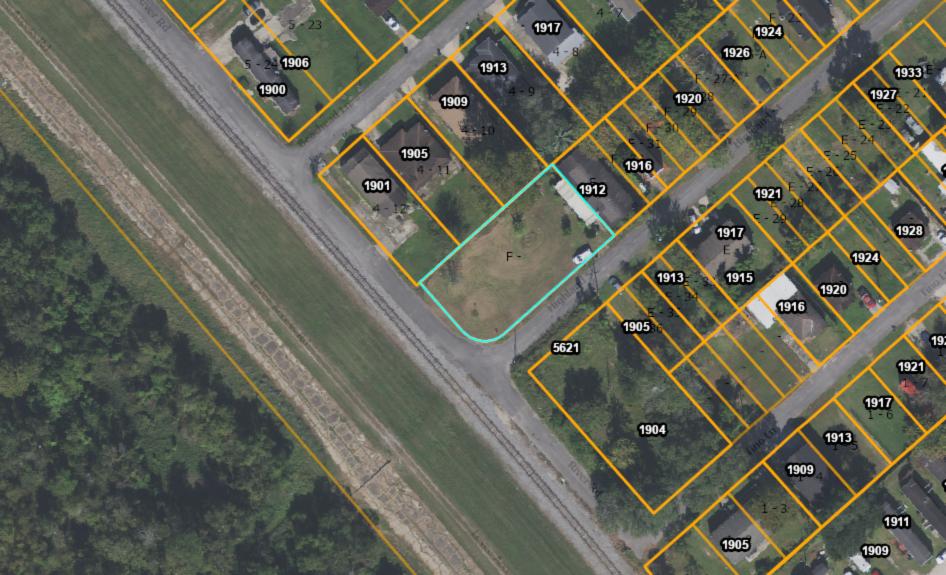

# 4 lots in Highland Subdivision Nos. 35, 36, 39 & 40 in Sqr. "F"

# 2021 Assessment Listing

Parcel# E0000006170

**Primary Owner** STATE OF LOUISIANA **Mailing Address** P. O. BOX 44124 BATON ROUGE LA 70804

Ward WARD 5A

Туре

EXEMPT

Legal

LOTS 35,36,39 & 40 SQ. F HIGHLAND SUB.

# Locations

| Subdivision          | Block | Lot  | Section | Township | Range | Tract |
|----------------------|-------|------|---------|----------|-------|-------|
| EXEMPT PROP.         | 000   | 6170 |         |          |       |       |
| HIGHLAND SUBDIVISION | 00F   | 0035 |         |          |       |       |
| HIGHLAND SUBDIVISION | 00F   | 0036 |         |          |       |       |
| HIGHLAND SUBDIVISION | 00F   | 0039 |         |          |       |       |
| HIGHLAND SUBDIVISION | 00F   | 0040 |         |          |       |       |
|                      |       |      |         |          |       |       |