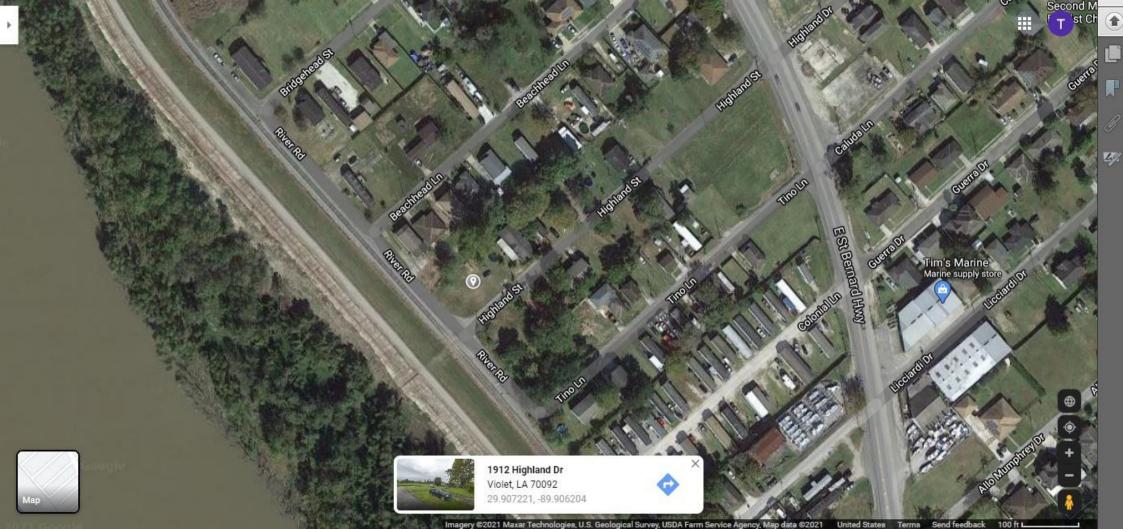

# 4 lots in Highland Subdivision Nos. 35, 36, 39 & 40 in Sqr. "F"

## **Physical Address**