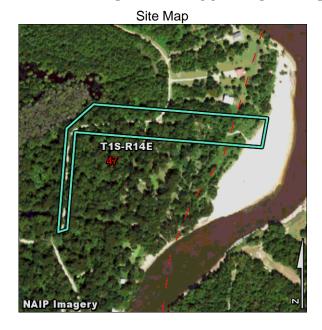

**Convey Docs:** First Date: 02/12/1965

Acreage - Total: **Owned:** 4.86 **ROW:** 0.00 4.86 **Leased:** 0.00 **Active Buildings:** 0 Area (Sq Ft): 0 **Appraised Value: \$0** 

**Legal Description:** 

4.86 ACRES M/L IN SECTION 47, T1S R14E