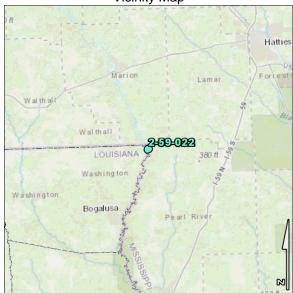

## **BOAT RAMP HIGHWAY 438 NE OF ANGIE**

Vicinity Map

Status: **ACTIVE** 

**Department Name:** 16 DEPT OF WILDLIFE & FISHERIES

**Agency Name:** 513 OFFICE OF WILDLIFE

Group: **BOAT RAMPS** Function: **BOAT RAMP** 

Facility: **BOAT RAMP HIGHWAY 438 NE OF ANGIE** 

Address1: HIGHWAY 438

Address2:

City/State/Zip: ANGIE, LA 70426

Contact: LES ROSSO **Phone:** 225-342-4600

E-Mail: LES.ROSSO@LA.GOV

Land Acquisition: \$2,187.00 Minerals: UNKNOWN Ownership: OWNED