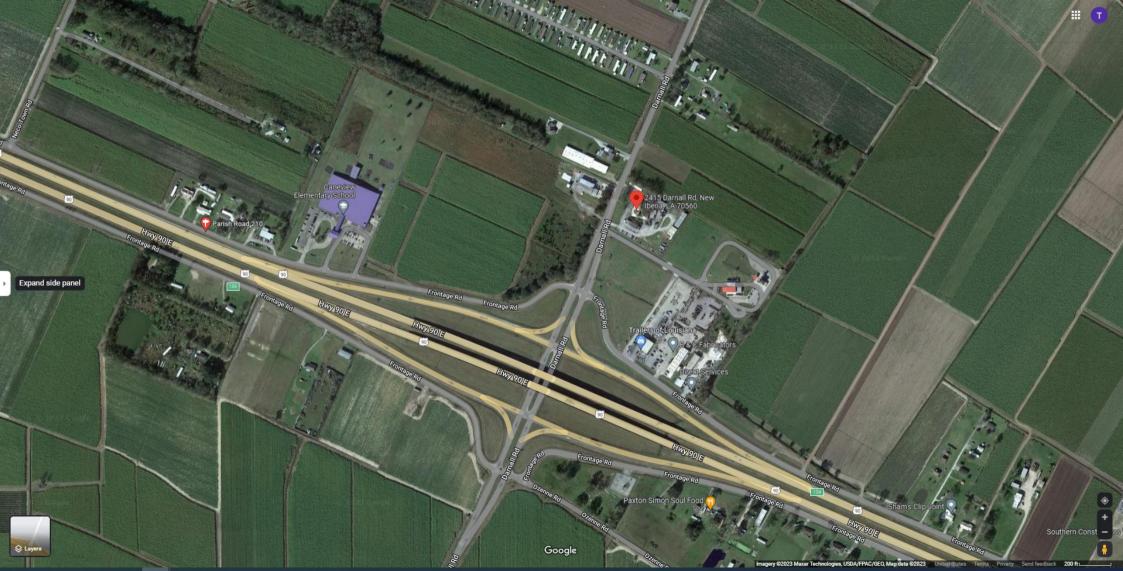

Address1: DARNELL ROAD

Address2:

City/State/Zip: NEW IBERIA, LA 70560

Contact: TONY VIDRINE Phone: 337-948-0255

**E-Mail:** TVIDRINE@WLF.LA.GOV

Land Acquisition: \$91,725.00 Minerals: UNKNOWN Ownership: OWNED

The subject is a 3.21 acre tract of land with an office building and work shop located at 2415 Darnall Road, New Iberia, Louisiana 70560, in Iberia Parish.