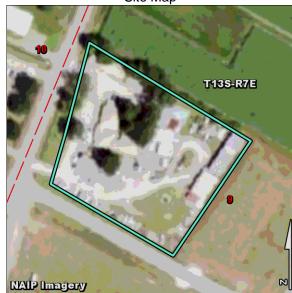

Convey Docs: 3 First Date: 02/28/1974

Acreage - Total: 3.21 Owned: 3.21 Leased: 0.00 ROW: 0.00 Active Buildings: 7 Area (Sq Ft): 19,867 Appraised Value: \$1,274,043

**Legal Description:** 

3.21 ACRES IN SECTION 9, T13S-R7E, FRONTING ON DARNELL ROAD NORTH OF US 190 INTERSECTION

The subject is a 3.21 acre tract of land with an office building and work shop located at 2415 Darnall Road, New Iberia, Louisiana 70560, in Iberia Parish.