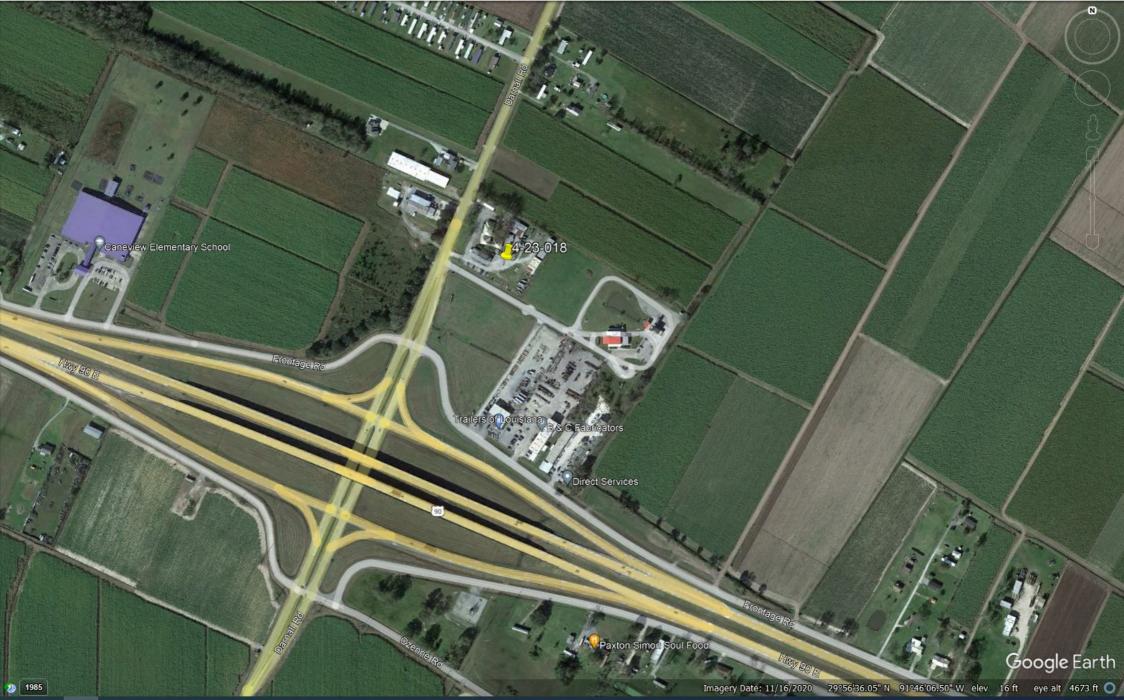

Address1: DARNELL ROAD

Address2:

City/State/Zip: NEW IBERIA, LA 70560

Contact: TONY VIDRINE Phone: 337-948-0255

**E-Mail:** TVIDRINE@WLF.LA.GOV

Land Acquisition: \$91,725.00 Minerals: UNKNOWN Ownership: OWNED

The subject is a 3.21 acre tract of land with an office building and work shop located at 2415 Darnall Road, New Iberia, Louisiana 70560, in Iberia Parish.