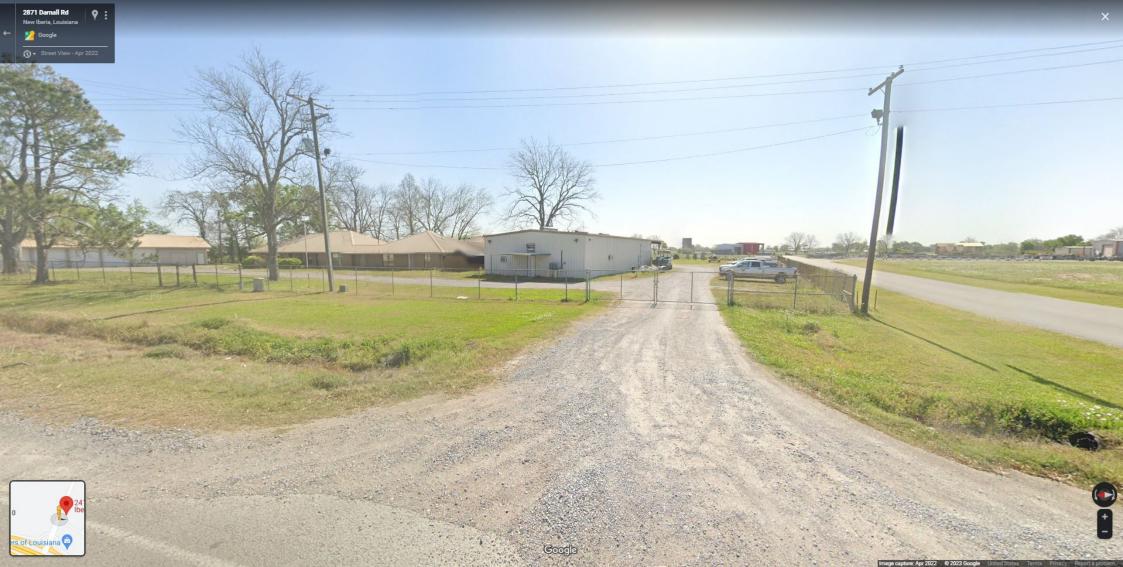

Additional Notes:

SITE INCLUDES SEAFOOD - OCMR-DWLF BUILDING. CURRENTLY SURPLUSED TO THE STATE LAND OFFICE FOR DISPOSAL.

Approx Land Value: \$580,000.00 Approx Timber Value: \$0.00

Approx Total Value: \$580,000.00

Annual Oper/Maint Expense: \$0.00 Est Maint Backlog: \$0.00

**Current State of Utilization:** 

THIS BUSINESS ENTITY IS CURRETLY SURPLUSED TO THE STATE LAND OFFICE FOR DISPOSAL. IT WAS APPROVED BY THE LEGISLATURE IN THE REGULAR SESSION 2023.