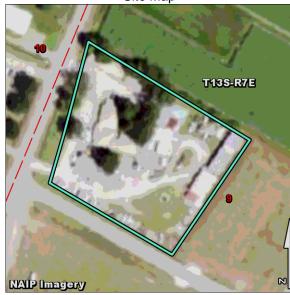

Convey Docs: 3 First Date: 02/28/1974

Acreage - Total: 3.21 Owned: 3.21 Leased: 0.00 ROW: 0.00 Active Buildings: 7 Area (Sq Ft): 19,867 Appraised Value: \$1,274,043

**Legal Description:** 

3.21 ACRES IN SECTION 9, T13S-R7E, FRONTING ON DARNELL ROAD NORTH OF US 190 INTERSECTION

INTERSECTION
Additional Notes:

SITE INCLUDES SEAFOOD - OCMR-DWLF BUILDING. CURRENTLY SURPLUSED TO THE STATE LAND OFFICE FOR DISPOSAL. WE ARE STILL SEEKING LEGISLATIVE APPROVAL.

Approx Land Value: \$0.00 Approx Timber Value: \$0.00