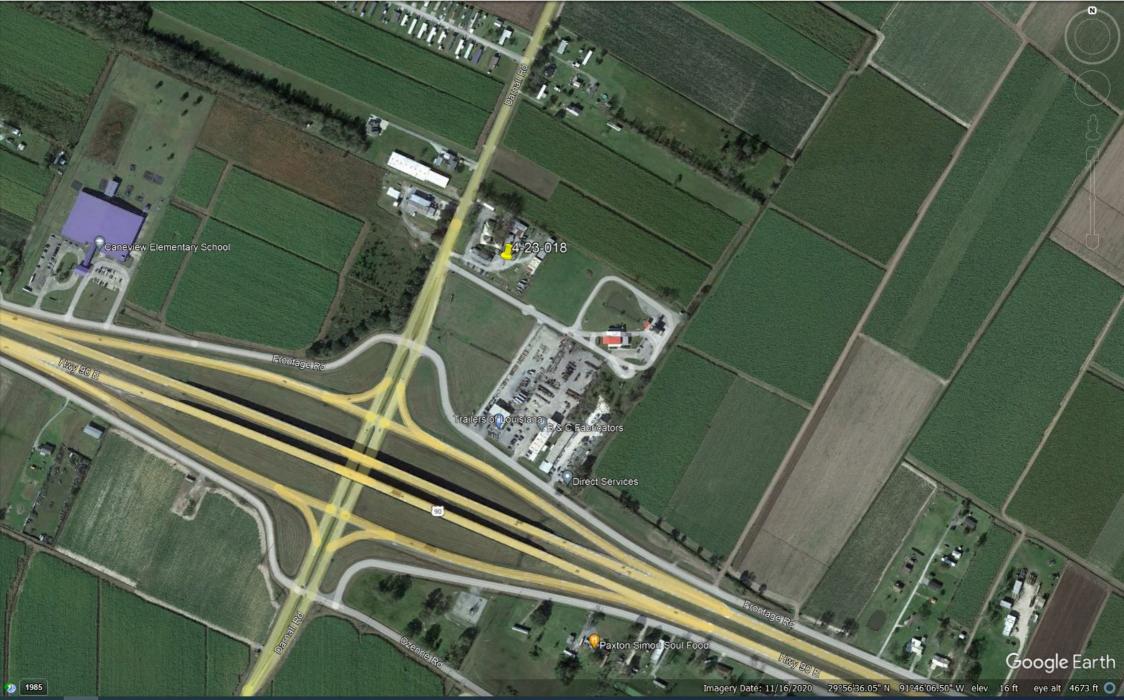

Address1: DARNELL ROAD

Address2:

City/State/Zip: NEW IBERIA, LA 70560

Contact: TONY VIDRINE Phone: 337-948-0255

**E-Mail:** TVIDRINE@WLF.LA.GOV

Land Acquisition: \$91,725.00 Minerals: UNKNOWN Ownership: OWNED

Convey Docs: 3 First Date: 02/28/1974

Acreage - Total: 3.21 Owned: 3.21 Leased: 0.00 ROW: 0.00 Active Buildings: 7 Area (Sq Ft): 19,867 Appraised Value: \$1,274,043

**Legal Description:** 

3.21 ACRES IN SECTION 9, T13S-R7E, FRONTING ON DARNELL ROAD NORTH OF US 190 INTERSECTION