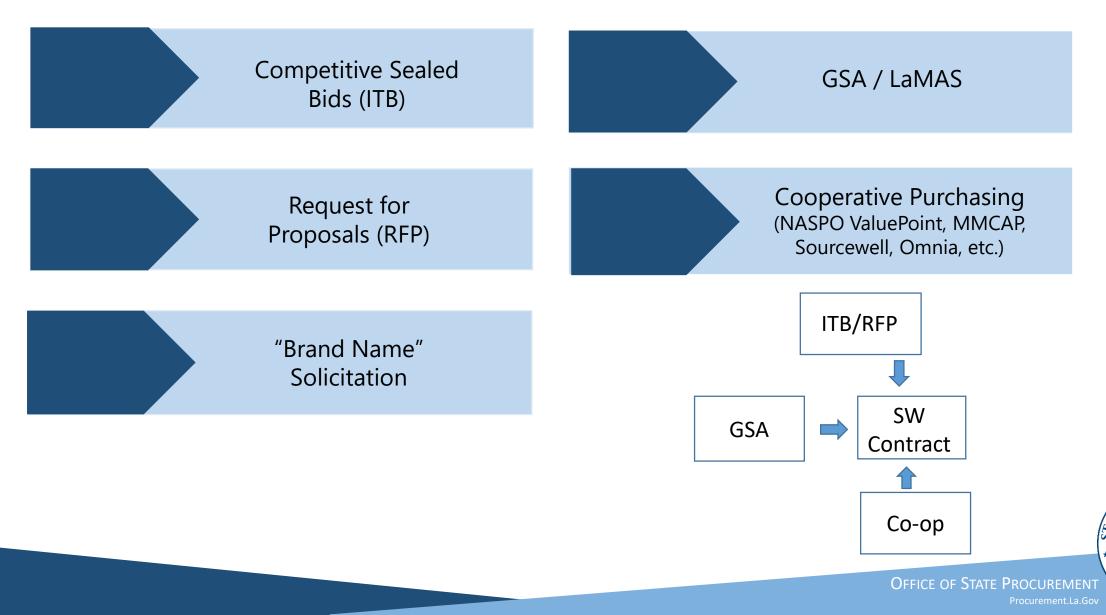

# How are Statewide Contracts created?

# **How** do we manage Statewide Contracts?

- OSP is the contract holder
  - OSP handles solicitation, negotiation, award and monitoring
  - OSP corresponds with contractors regularly to discuss status, usage, and any issues with the contract
  - OSP will handle any contractor problems and ensure compliance with contract terms
    - Agency should submit a deficiency complaint form to OSP for contractors who are not providing good service, after initial remedies fail