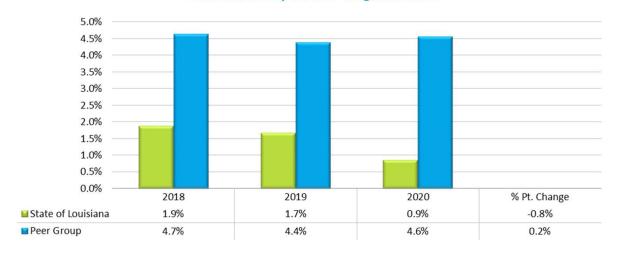

|          | Data Set        | – Measurement De | efinitions       |                     |
|----------|-----------------|------------------|------------------|---------------------|
| Data Set | Beginning Range | Ending Range     | Measurement Year | Valued "as of" Date |
|          | 7/1/2017        | 6/30/2018        | 2018             | 6/30/2018           |
| New      | 7/1/2018        | 6/30/2019        | 2019             | 6/30/2019           |
|          | 7/1/2019        | 6/30/2020        | 2020             | 6/30/2020           |
|          |                 |                  | 2018             | 6/30/2018           |
| Pending  |                 |                  | 2019             | 6/30/2019           |
|          |                 |                  | 2020             | 6/30/2020           |
|          | 7/1/2017        | 6/30/2018        | 2018             | 6/30/2018           |
| Closed   | 7/1/2018        | 6/30/2019        | 2019             | 6/30/2019           |
|          | 7/1/2019        | 6/30/2020        | 2020             | 6/30/2020           |
|          | 7/1/2017        | 6/30/2018        | 2018             | 6/30/2018           |
| Payments | 7/1/2018        | 6/30/2019        | 2019             | 6/30/2019           |
|          | 7/1/2019        | 6/30/2020        | 2020             | 6/30/2020           |

#### Definition:

- New Claims are Open and Closed Claims with **Date Opened** in each measurement period.
- Pending Claims are Claims with Claim Status Open valued as of the end of each Measurement Year.
- Closed Claims are claims with Closed Claim Status and date closed in each measurement period regardless of date of loss.
- Payments are based on Date Paid in each measurement period regardless of which year claims occur.
- Indemnity claims are based on Juris coding.