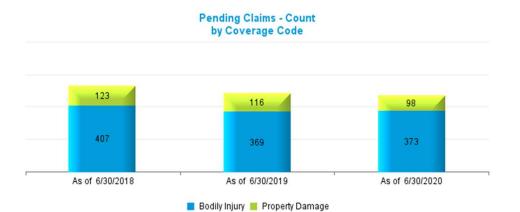

|          | Data Set        | – Measurement De | efinitions       |                     |
|----------|-----------------|------------------|------------------|---------------------|
| Data Set | Beginning Range | Ending Range     | Measurement Year | Valued "as of" Date |
|          | 7/1/2017        | 6/30/2018        | 2018             | 6/30/2018           |
| New      | 7/1/2018        | 6/30/2019        | 2019             | 6/30/2019           |
|          | 7/1/2019        | 6/30/2020        | 2020             | 6/30/2020           |
|          |                 |                  | 2018             | 6/30/2018           |
| Pending  |                 |                  | 2019             | 6/30/2019           |
|          |                 |                  | 2020             | 6/30/2020           |
|          | 7/1/2017        | 6/30/2018        | 2018             | 6/30/2018           |
| Closed   | 7/1/2018        | 6/30/2019        | 2019             | 6/30/2019           |
|          | 7/1/2019        | 6/30/2020        | 2020             | 6/30/2020           |
|          | 7/1/2017        | 6/30/2018        | 2018             | 6/30/2018           |
| Payments | 7/1/2018        | 6/30/2019        | 2019             | 6/30/2019           |
|          | 7/1/2019        | 6/30/2020        | 2020             | 6/30/2020           |

#### Definition:

- New Claims are Open and Closed Claims with **Date Opened** in each measurement period.
- Pending Claims are Claims with Claim Status Open valued as of the end of each Measurement Year.
- Closed Claims are claims with Closed Claim Status and date closed in each measurement period regardless of date of loss.
- Payments are based on Date Paid in each measurement period regardless of which year claims occur.
- Indemnity claims are based on Juris coding.