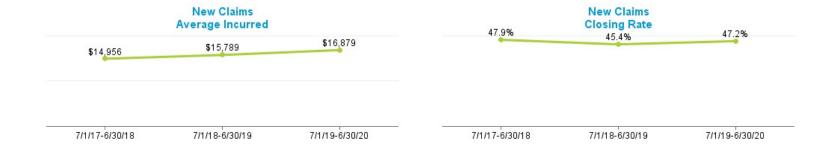

| \$19,942 | 107.6%       |  |  |  |  |  |
| Total   | \$9,613                   | \$18,366 | 91.0%        |  |  |  |  |  |

- The % of claims where the Emergency Room was initial treatment increased while the average incurred value of those claims increased as well
- The table to the right shows how earlier treatment correlates with lower average incurreds

\*Includes claims with >\$0 incurred and excludes claims with >\$100k incurred



# Workers' Compensation Peer Group Comparison





#### **New Claims - Indemnity Rate**



















#### **New Indemnity Claims - Litigation Rate**























#### **Closed Claims - Indemnity Rate**







## Closed Claims - Average Paid by Claim Type





## **General Liability**



#### GL - Performance Charts









#### GL - Performance Charts









#### GL - Performance Charts









### GL - Performance Summary



|                | Metric                           | 7/1/17-6/30/18 | 7/1/18-6/30/19 | 7/1/19-6/30/20 | % Change  |
|----------------|----------------------------------|----------------|----------------|----------------|-----------|
|                | Bodily Injury Claims             | 230            | 243            | 172            | -29.2%    |
| New Claims     | Total Claims                     | 781            | 745            | 704            | -5.5%     |
|                | % Bodily Injury Claim            | 29.4%          | 32.6%          | 24.4%          | -8.2%     |
|                | Average Incurred                 | \$14,956       | \$15,789       | \$16,879