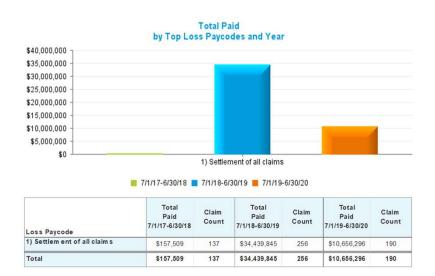

|          | Data Set        | – Measurement De | efinitions       |                     |
|----------|-----------------|------------------|------------------|---------------------|
| Data Set | Beginning Range | Ending Range     | Measurement Year | Valued "as of" Date |
|          | 7/1/2017        | 6/30/2018        | 2018             | 6/30/2018           |
| New      | 7/1/2018        | 6/30/2019        | 2019             | 6/30/2019           |
|          | 7/1/2019        | 6/30/2020        | 2020             | 6/30/2020           |
|          |                 |                  | 2018             | 6/30/2018           |
| Pending  |                 |                  | 2019             | 6/30/2019           |
|          |                 |                  | 2020             | 6/30/2020           |
|          | 7/1/2017        | 6/30/2018        | 2018             | 6/30/2018           |
| Closed   | 7/1/2018        | 6/30/2019        | 2019             | 6/30/2019           |
|          | 7/1/2019        | 6/30/2020        | 2020             | 6/30/2020           |
|          | 7/1/2017        | 6/30/2018        | 2018             | 6/30/2018           |
| Payments | 7/1/2018        | 6/30/2019        | 2019             | 6/30/2019           |
|          | 7/1/2019        | 6/30/2020        | 2020             | 6/30/2020           |

#### Definition:

- New Claims are Open and Closed Claims with **Date Opened** in each measurement period.
- Pending Claims are Claims with Claim Status Open valued as of the end of each Measurement Year.
- Closed Claims are claims with Closed Claim Status and date closed in each measurement period regardless of date of loss.
- Payments are based on Date Paid in each measurement period regardless of which year claims occur.
- Indemnity claims are based on Juris coding.