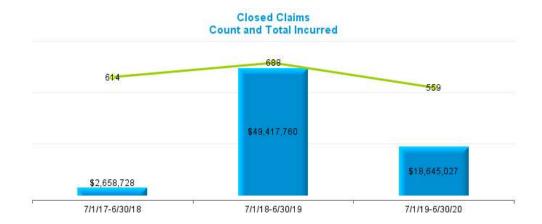

#### Definition:

- New Claims are Open and Closed Claims with **Date Opened** in each measurement period.
- Pending Claims are Claims with Claim Status Open valued as of the end of each Measurement Year.
- Closed Claims are claims with Closed Claim Status and date closed in each measurement period regardless of date of loss.
- Payments are based on Date Paid in each measurement period regardless of which year claims occur.
- Indemnity claims are based on Juris coding.