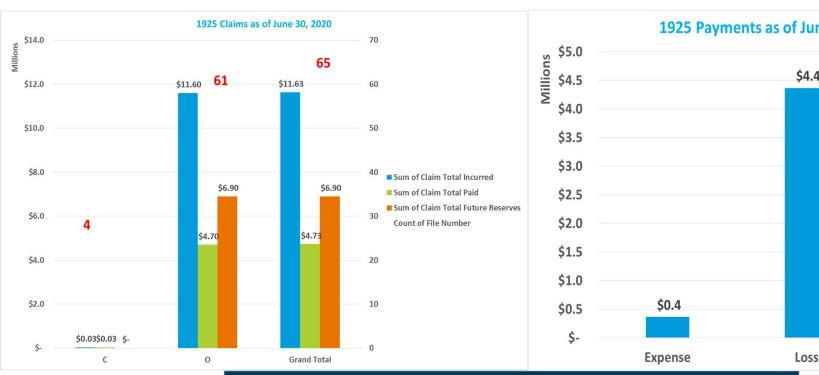

|          | Data Set        | – Measurement De | efinitions       |                     |
|----------|-----------------|------------------|------------------|---------------------|
| Data Set | Beginning Range | Ending Range     | Measurement Year | Valued "as of" Date |
|          | 7/1/2017        | 6/30/2018        | 2018             | 6/30/2018           |
| New      | 7/1/2018        | 6/30/2019        | 2019             | 6/30/2019           |
|          | 7/1/2019        | 6/30/2020        | 2020             | 6/30/2020           |
|          |                 |                  | 2018             | 6/30/2018           |
| Pending  |                 |                  | 2019             | 6/30/2019           |
|          |                 |                  | 2020             | 6/30/2020           |
|          | 7/1/2017        | 6/30/2018        | 2018             | 6/30/2018           |
| Closed   | 7/1/2018        | 6/30/2019        | 2019             | 6/30/2019           |
|          | 7/1/2019        | 6/30/2020        | 2020             | 6/30/2020           |
|          | 7/1/2017        | 6/30/2018        | 2018             | 6/30/2018           |
| Payments | 7/1/2018        | 6/30/2019        | 2019             | 6/30/2019           |
|          | 7/1/2019        | 6/30/2020        | 2020             | 6/30/2020           |

#### Definition:

- New Claims are Open and Closed Claims with **Date Opened** in each measurement period.
- Pending Claims are Claims with Claim Status Open valued as of the end of each Measurement Year.
- Closed Claims are claims with Closed Claim Status and date closed in each measurement period regardless of date of loss.
- Payments are based on Date Paid in each measurement period regardless of which year claims occur.
- Indemnity claims are based on Juris coding.