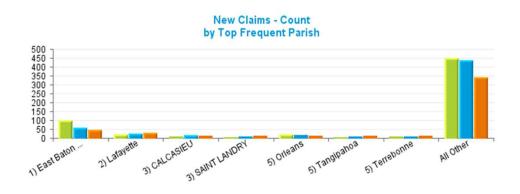

|          | Data Set        | – Measurement De | efinitions       |                     |
|----------|-----------------|------------------|------------------|---------------------|
| Data Set | Beginning Range | Ending Range     | Measurement Year | Valued "as of" Date |
|          | 7/1/2017        | 6/30/2018        | 2018             | 6/30/2018           |
| New      | 7/1/2018        | 6/30/2019        | 2019             | 6/30/2019           |
|          | 7/1/2019        | 6/30/2020        | 2020             | 6/30/2020           |
|          |                 |                  | 2018             | 6/30/2018           |
| Pending  |                 |                  | 2019             | 6/30/2019           |
|          |                 |                  | 2020             | 6/30/2020           |
|          | 7/1/2017        | 6/30/2018        | 2018             | 6/30/2018           |
| Closed   | 7/1/2018        | 6/30/2019        | 2019             | 6/30/2019           |
|          | 7/1/2019        | 6/30/2020        | 2020             | 6/30/2020           |
|          | 7/1/2017        | 6/30/2018        | 2018             | 6/30/2018           |
| Payments | 7/1/2018        | 6/30/2019        | 2019             | 6/30/2019           |
|          | 7/1/2019        | 6/30/2020        | 2020             | 6/30/2020           |

#### Definition:

- New Claims are Open and Closed Claims with **Date Opened** in each measurement period.
- Pending Claims are Claims with Claim Status Open valued as of the end of each Measurement Year.
- Closed Claims are claims with Closed Claim Status and date closed in each measurement period regardless of date of loss.
- Payments are based on Date Paid in each measurement period regardless of which year claims occur.
- Indemnity claims are based on Juris coding.