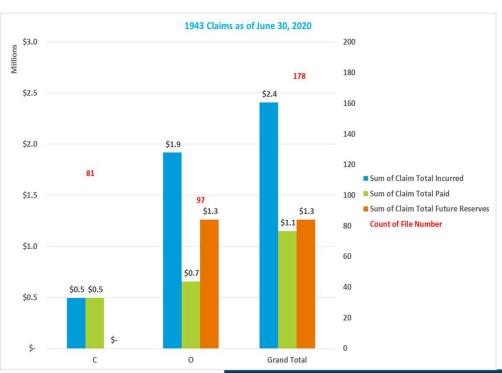

|          | Data Set        | – Measurement De | efinitions       |                     |
|----------|-----------------|------------------|------------------|---------------------|
| Data Set | Beginning Range | Ending Range     | Measurement Year | Valued "as of" Date |
|          | 7/1/2017        | 6/30/2018        | 2018             | 6/30/2018           |
| New      | 7/1/2018        | 6/30/2019        | 2019             | 6/30/2019           |
|          | 7/1/2019        | 6/30/2020        | 2020             | 6/30/2020           |
|          |                 |                  | 2018             | 6/30/2018           |
| Pending  |                 |                  | 2019             | 6/30/2019           |
|          |                 |                  | 2020             | 6/30/2020           |
|          | 7/1/2017        | 6/30/2018        | 2018             | 6/30/2018           |
| Closed   | 7/1/2018        | 6/30/2019        | 2019             | 6/30/2019           |
|          | 7/1/2019        | 6/30/2020        | 2020             | 6/30/2020           |
|          | 7/1/2017        | 6/30/2018        | 2018             | 6/30/2018           |
| Payments | 7/1/2018        | 6/30/2019        | 2019             | 6/30/2019           |
|          | 7/1/2019        | 6/30/2020        | 2020             | 6/30/2020           |

#### Definition:

- New Claims are Open and Closed Claims with **Date Opened** in each measurement period.
- Pending Claims are Claims with Claim Status Open valued as of the end of each Measurement Year.
- Closed Claims are claims with Closed Claim Status and date closed in each measurement period regardless of date of loss.
- Payments are based on Date Paid in each measurement period regardless of which year claims occur.
- Indemnity claims are based on Juris coding.