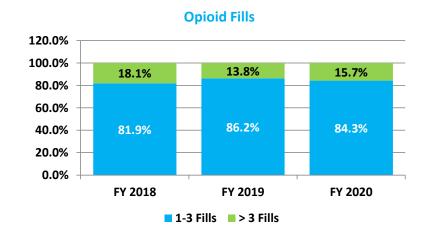

ery | \$12,707 | \$16,053     | \$13,989 | -12.9%   |  |
| X-Ray/MRI/CT Scan/EMG           | \$1,039  | \$1,160      | \$1,098  | -5.4%    |  |

- The number of new claims with incurreds greater than \$100k increased from 54 to 55 FY 2018 had 43 claims above \$100k
- The number of major surgery claims in the valuation period increased by 3 as a percent of claims with an IN reserve the % is down from 12.5% to 12.1%
- Pharmacy average payment is down slightly for each of the past 3 years approximately 80% of payments were on claims 36 months or older
- Physical Therapy saw an increase in the number of claims with > \$10k in spend this has been an upward trend for each period:
  - FY2018 17 claims
  - FY2019 21 claims
  - FY2020 29 claims (30193050024-0001 had \$99k MVA military base)









- The % of claims with opioids went down from 5.2% to 5%
- We saw a slight decrease in the % of claims with lower fill activity 86.2% to 84.3% - but this is still a good result and an indicator of the impact of reducing initial opioid fills
- For FY 2020 the number of new claims with more than 5 opioid fills was down to 12 from 23 in FY 2018
- Overall -16.1% decrease in opioid spend



#### Pharmacy Spend by Therapeutic Class





- We saw decreases in 4 of the top 5 drug therapeutic classes.
- We saw a 31.3% decrease in opioid spend compared to FY 2018
- Anticonvulsants the drug class which includes Lyrica dropped significantly with the change to generic in July 2019 (-29.1%)
- Dermatologicals saw a significant increase year over year – a 52.6% increase from FY 2018





#### YTD blocke