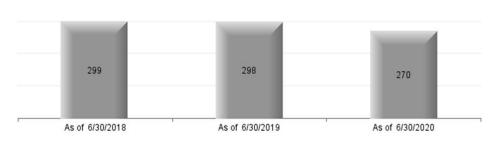

|          | Data Set        | – Measurement De | efinitions       |                     |
|----------|-----------------|------------------|------------------|---------------------|
| Data Set | Beginning Range | Ending Range     | Measurement Year | Valued "as of" Date |
|          | 7/1/2017        | 6/30/2018        | 2018             | 6/30/2018           |
| New      | 7/1/2018        | 6/30/2019        | 2019             | 6/30/2019           |
|          | 7/1/2019        | 6/30/2020        | 2020             | 6/30/2020           |
|          |                 |                  | 2018             | 6/30/2018           |
| Pending  |                 |                  | 2019             | 6/30/2019           |
|          |                 |                  | 2020             | 6/30/2020           |
|          | 7/1/2017        | 6/30/2018        | 2018             | 6/30/2018           |
| Closed   | 7/1/2018        | 6/30/2019        | 2019             | 6/30/2019           |
|          | 7/1/2019        | 6/30/2020        | 2020             | 6/30/2020           |
|          | 7/1/2017        | 6/30/2018        | 2018             | 6/30/2018           |
| Payments | 7/1/2018        | 6/30/2019        | 2019             | 6/30/2019           |
|          | 7/1/2019        | 6/30/2020        | 2020             | 6/30/2020           |

#### Definition:

- New Claims are Open and Closed Claims with **Date Opened** in each measurement period.
- Pending Claims are Claims with Claim Status Open valued as of the end of each Measurement Year.
- Closed Claims are claims with Closed Claim Status and date closed in each measurement period regardless of date of loss.
- Payments are based on Date Paid in each measurement period regardless of which year claims occur.
- Indemnity claims are based on Juris coding.