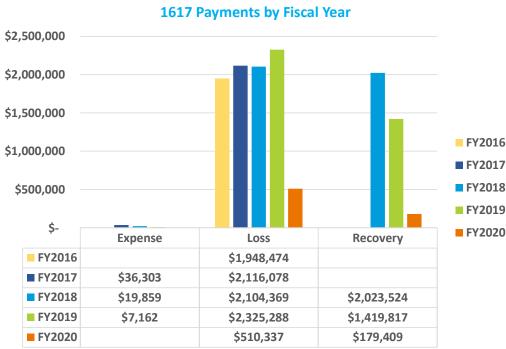

|          | Data Set        | – Measurement De | efinitions       |                     |
|----------|-----------------|------------------|------------------|---------------------|
| Data Set | Beginning Range | Ending Range     | Measurement Year | Valued "as of" Date |
|          | 7/1/2017        | 6/30/2018        | 2018             | 6/30/2018           |
| New      | 7/1/2018        | 6/30/2019        | 2019             | 6/30/2019           |
|          | 7/1/2019        | 6/30/2020        | 2020             | 6/30/2020           |
|          |                 |                  | 2018             | 6/30/2018           |
| Pending  |                 |                  | 2019             | 6/30/2019           |
|          |                 |                  | 2020             | 6/30/2020           |
|          | 7/1/2017        | 6/30/2018        | 2018             | 6/30/2018           |
| Closed   | 7/1/2018        | 6/30/2019        | 2019             | 6/30/2019           |
|          | 7/1/2019        | 6/30/2020        | 2020             | 6/30/2020           |
|          | 7/1/2017        | 6/30/2018        | 2018             | 6/30/2018           |
| Payments | 7/1/2018        | 6/30/2019        | 2019             | 6/30/2019           |
|          | 7/1/2019        | 6/30/2020        | 2020             | 6/30/2020           |

#### Definition:

- New Claims are Open and Closed Claims with **Date Opened** in each measurement period.
- Pending Claims are Claims with Claim Status Open valued as of the end of each Measurement Year.
- Closed Claims are claims with Closed Claim Status and date closed in each measurement period regardless of date of loss.
- Payments are based on Date Paid in each measurement period regardless of which year claims occur.
- Indemnity claims are based on Juris coding.