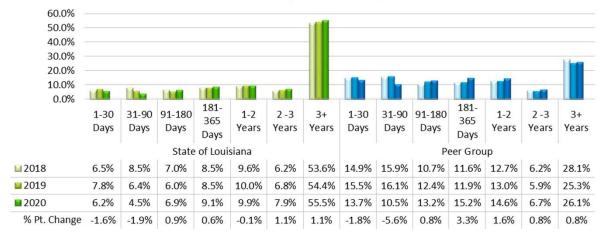

|          | Data Set        | – Measurement De | efinitions       |                     |
|----------|-----------------|------------------|------------------|---------------------|
| Data Set | Beginning Range | Ending Range     | Measurement Year | Valued "as of" Date |
|          | 7/1/2017        | 6/30/2018        | 2018             | 6/30/2018           |
| New      | 7/1/2018        | 6/30/2019        | 2019             | 6/30/2019           |
|          | 7/1/2019        | 6/30/2020        | 2020             | 6/30/2020           |
|          |                 |                  | 2018             | 6/30/2018           |
| Pending  |                 |                  | 2019             | 6/30/2019           |
|          |                 |                  | 2020             | 6/30/2020           |
|          | 7/1/2017        | 6/30/2018        | 2018             | 6/30/2018           |
| Closed   | 7/1/2018        | 6/30/2019        | 2019             | 6/30/2019           |
|          | 7/1/2019        | 6/30/2020        | 2020             | 6/30/2020           |
|          | 7/1/2017        | 6/30/2018        | 2018             | 6/30/2018           |
| Payments | 7/1/2018        | 6/30/2019        | 2019             | 6/30/2019           |
|          | 7/1/2019        | 6/30/2020        | 2020             | 6/30/2020           |

#### Definition:

- New Claims are Open and Closed Claims with **Date Opened** in each measurement period.
- Pending Claims are Claims with Claim Status Open valued as of the end of each Measurement Year.
- Closed Claims are claims with Closed Claim Status and date closed in each measurement period regardless of date of loss.
- Payments are based on Date Paid in each measurement period regardless of which year claims occur.
- Indemnity claims are based on Juris coding.