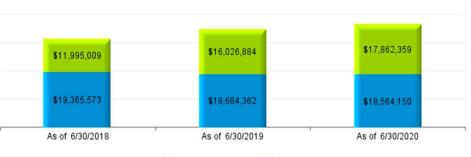

|          | Data Set        | – Measurement De | efinitions       |                     |
|----------|-----------------|------------------|------------------|---------------------|
| Data Set | Beginning Range | Ending Range     | Measurement Year | Valued "as of" Date |
|          | 7/1/2017        | 6/30/2018        | 2018             | 6/30/2018           |
| New      | 7/1/2018        | 6/30/2019        | 2019             | 6/30/2019           |
|          | 7/1/2019        | 6/30/2020        | 2020             | 6/30/2020           |
|          |                 |                  | 2018             | 6/30/2018           |
| Pending  |                 |                  | 2019             | 6/30/2019           |
|          |                 |                  | 2020             | 6/30/2020           |
|          | 7/1/2017        | 6/30/2018        | 2018             | 6/30/2018           |
| Closed   | 7/1/2018        | 6/30/2019        | 2019             | 6/30/2019           |
|          | 7/1/2019        | 6/30/2020        | 2020             | 6/30/2020           |
|          | 7/1/2017        | 6/30/2018        | 2018             | 6/30/2018           |
| Payments | 7/1/2018        | 6/30/2019        | 2019             | 6/30/2019           |
|          | 7/1/2019        | 6/30/2020        | 2020             | 6/30/2020           |

#### Definition:

- New Claims are Open and Closed Claims with **Date Opened** in each measurement period.
- Pending Claims are Claims with Claim Status Open valued as of the end of each Measurement Year.
- Closed Claims are claims with Closed Claim Status and date closed in each measurement period regardless of date of loss.
- Payments are based on Date Paid in each measurement period regardless of which year claims occur.
- Indemnity claims are based on Juris coding.