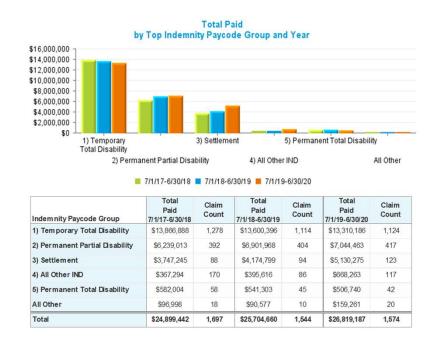

|          | Data Set        | – Measurement De | efinitions       |                     |
|----------|-----------------|------------------|------------------|---------------------|
| Data Set | Beginning Range | Ending Range     | Measurement Year | Valued "as of" Date |
|          | 7/1/2017        | 6/30/2018        | 2018             | 6/30/2018           |
| New      | 7/1/2018        | 6/30/2019        | 2019             | 6/30/2019           |
|          | 7/1/2019        | 6/30/2020        | 2020             | 6/30/2020           |
|          |                 |                  | 2018             | 6/30/2018           |
| Pending  |                 |                  | 2019             | 6/30/2019           |
|          |                 |                  | 2020             | 6/30/2020           |
|          | 7/1/2017        | 6/30/2018        | 2018             | 6/30/2018           |
| Closed   | 7/1/2018        | 6/30/2019        | 2019             | 6/30/2019           |
|          | 7/1/2019        | 6/30/2020        | 2020             | 6/30/2020           |
|          | 7/1/2017        | 6/30/2018        | 2018             | 6/30/2018           |
| Payments | 7/1/2018        | 6/30/2019        | 2019             | 6/30/2019           |
|          | 7/1/2019        | 6/30/2020        | 2020             | 6/30/2020           |

#### Definition:

- New Claims are Open and Closed Claims with **Date Opened** in each measurement period.
- Pending Claims are Claims with Claim Status Open valued as of the end of each Measurement Year.
- Closed Claims are claims with Closed Claim Status and date closed in each measurement period regardless of date of loss.
- Payments are based on Date Paid in each measurement period regardless of which year claims occur.
- Indemnity claims are based on Juris coding.