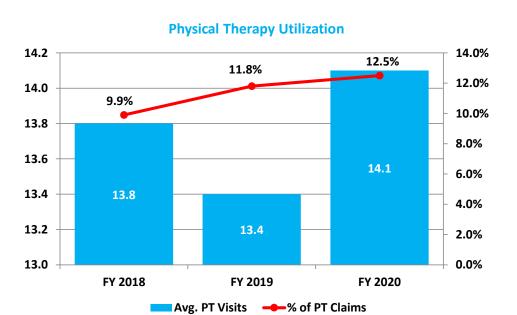

4                 | \$16,519        | \$7,684           | \$918,834                | \$5,982,197               | 8.6%                 |
| 2019  | \$652,516                | \$138,971                  | \$65,764                 | \$9,929         | \$2,599           | \$869,780                | \$5,841,886               | 8.1%                 |
| 2020  | \$639,499                | \$97,710                   | \$56,421                 | \$14,601        | \$1,810           | \$810,041                | \$5,782,980               | 7.4%                 |
| Total | \$254,473                | \$8,810                    | \$10,345                 | \$4,136         | \$936             | \$278,701                | \$258,234                 |                      |

#### Q2 2020 blocked savings











- The % of claims with physical therapy was relatively flat 11.8% to 12.5% - the average number of visits increased by less than one visit – 13.4 to 14.1
- Looking at non-surgical claims ORM is lower on an average costs basis when compared to the Sedgwick BOB and MedRisk's client base







#### TTD vs ODG on New Claims\*



■ Average of TTD Days (TTCI) ■ Average of 70% Days (Primary ICD) ■ Average of 90% Days (Primary ICD)

| IN Incurred Segmentation of TTD |        |          |           |           |  |  |  |  |
|---------------------------------|--------|----------|-----------|-----------|--|--|--|--|
|                                 | 0 Days | 1-7 Days | 8-14 Days | > 14 Days |  |  |  |  |
| FY 2018                         | 11%    | 13%      | 4%        | 73%       |  |  |  |