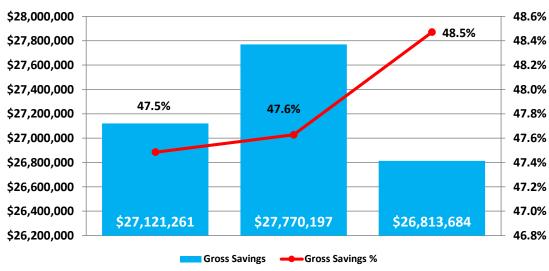

| 3,790          |

"Medical and Expense Paid Groups are modified to better reflect certain medical management costs by combining medical with corresponding expense pay codes. These include TCM, FCM, UR, Peer Review etc.

- May and June of FY2020 payments decreased 33% and 23% from monthly average of \$2.5M
- Increase in Lump Sum Settlement payments of \$400K for FY2020







• Increase in settlement activity has lead to an increase in Attorney Payments in FY2020



#### WC - Payment Summary







\$4,894,589

\$5,620,875

\$5,137,269

Total

- \$890K recovered from Excess
- Recovered \$648K from Excess Medical, up \$400K
  - \$3.76M
     recovered from
     Second Injury
     Fund eligible
     claims

\$860K in Subrogation Recoveries



# Workers' Compensation Managed Care









PPO Net Savings
FY 2018 \$5,526,818
FY 2019 \$6,096,140
FY 2020 \$6,609,827

Surgical Implant Net Savings (Implemented 11/2017) FY 2018 - \$232,441 FY 2019 - \$903, 420 FY 2020 - \$417,554

% Savings Below Fee Schedule

• FY 2018 26.0%

• FY 2019 25.6%

FY 2020 25.5%



#### sedgwick Payments by Sedgwick Pay Code

| Pay Code Description            |          | Average Paid |          |          |  |
|---------------------------------|----------|--------------|----------|----------|--|
| ray code Bescription            | FY 2018  | FY 2019      | FY 2020  | % Change |  |
| Hospital-In Patient             | \$12,352 | \$10,373     | \$5,922  | -42.9%   |  |
| Pharmacy                        | \$3,116  | \$3,266      | \$3,212  | -1.6%    |  |
| Hospital-Outpatient             | \$3,335  |