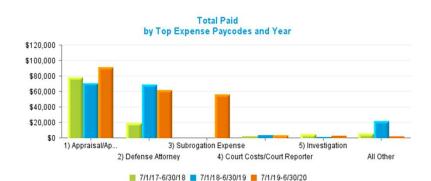

9             | \$76.863                        | 79             |
| 4) Towing                 | \$412                           | 1              | \$1,356                         | 1              | \$2,339                         | 6              |
| 5) Deductible Refund - CM | \$1,000                         | 1              | \$0                             | 0              | \$1,000                         | 1              |
| A II Other                | \$14,180                        | 2              | \$116                           | 1              | -\$116                          | 1              |
| Total                     | \$1,632,576                     | 466            | \$1,641,816                     | 440            | \$1,837,529                     | 537            |



| Expense Paycode               | Total<br>Paid<br>7/1/17-6/30/18 | Claim<br>Count | Total<br>Paid<br>7/1/18-6/30/19 | Claim<br>Count | Total<br>Paid<br>7/1/19-6/30/20 | Claim<br>Count |
|-------------------------------|---------------------------------|----------------|---------------------------------|----------------|---------------------------------|----------------|
| 1) Appraisal/Appraisers       | \$78,371                        | 490            | \$70,267                        | 457            | \$90,808                        | 490            |
| 2) Defense Attorney           | \$19,388                        | 10             | \$68,671                        | 26             | \$61,666                        | 28             |
| 3) Subrogation Expense        | \$0