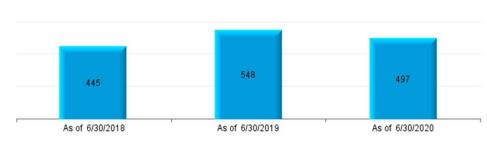

|          | Data Set        | – Measurement De | efinitions       |                     |
|----------|-----------------|------------------|------------------|---------------------|
| Data Set | Beginning Range | Ending Range     | Measurement Year | Valued "as of" Date |
|          | 7/1/2017        | 6/30/2018        | 2018             | 6/30/2018           |
| New      | 7/1/2018        | 6/30/2019        | 2019             | 6/30/2019           |
|          | 7/1/2019        | 6/30/2020        | 2020             | 6/30/2020           |
|          |                 |                  | 2018             | 6/30/2018           |
| Pending  |                 |                  | 2019             | 6/30/2019           |
|          |                 |                  | 2020             | 6/30/2020           |
|          | 7/1/2017        | 6/30/2018        | 2018             | 6/30/2018           |
| Closed   | 7/1/2018        | 6/30/2019        | 2019             | 6/30/2019           |
|          | 7/1/2019        | 6/30/2020        | 2020             | 6/30/2020           |
|          | 7/1/2017        | 6/30/2018        | 2018             | 6/30/2018           |
| Payments | 7/1/2018        | 6/30/2019        | 2019             | 6/30/2019           |
|          | 7/1/2019        | 6/30/2020        | 2020             | 6/30/2020           |

#### Definition:

- New Claims are Open and Closed Claims with **Date Opened** in each measurement period.
- Pending Claims are Claims with Claim Status Open valued as of the end of each Measurement Year.
- Closed Claims are claims with Closed Claim Status and date closed in each measurement period regardless of date of loss.
- Payments are based on Date Paid in each measurement period regardless of which year claims occur.
- Indemnity claims are based on Juris coding.