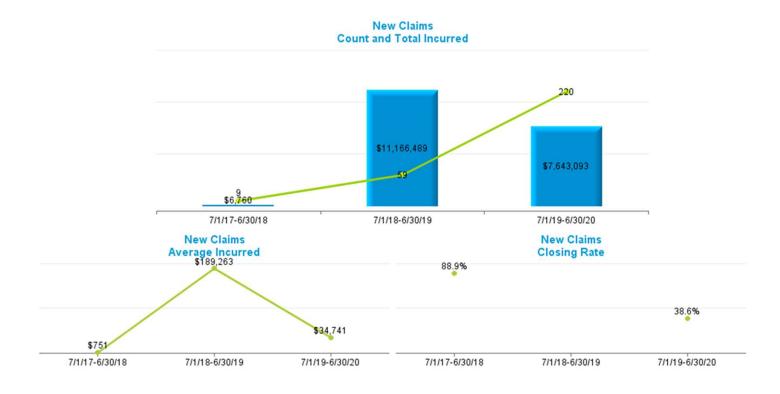

|          | Data Set        | – Measurement De | efinitions       |                     |
|----------|-----------------|------------------|------------------|---------------------|
| Data Set | Beginning Range | Ending Range     | Measurement Year | Valued "as of" Date |
|          | 7/1/2017        | 6/30/2018        | 2018             | 6/30/2018           |
| New      | 7/1/2018        | 6/30/2019        | 2019             | 6/30/2019           |
|          | 7/1/2019        | 6/30/2020        | 2020             | 6/30/2020           |
|          |                 |                  | 2018             | 6/30/2018           |
| Pending  |                 |                  | 2019             | 6/30/2019           |
|          |                 |                  | 2020             | 6/30/2020           |
|          | 7/1/2017        | 6/30/2018        | 2018             | 6/30/2018           |
| Closed   | 7/1/2018        | 6/30/2019        | 2019             | 6/30/2019           |
|          | 7/1/2019        | 6/30/2020        | 2020             | 6/30/2020           |
|          | 7/1/2017        | 6/30/2018        | 2018             | 6/30/2018           |
| Payments | 7/1/2018        | 6/30/2019        | 2019             | 6/30/2019           |
|          | 7/1/2019        | 6/30/2020        | 2020             | 6/30/2020           |

#### Definition:

- New Claims are Open and Closed Claims with **Date Opened** in each measurement period.
- Pending Claims are Claims with Claim Status Open valued as of the end of each Measurement Year.
- Closed Claims are claims with Closed Claim Status and date closed in each measurement period regardless of date of loss.
- Payments are based on Date Paid in each measurement period regardless of which year claims occur.
- Indemnity claims are based on Juris coding.