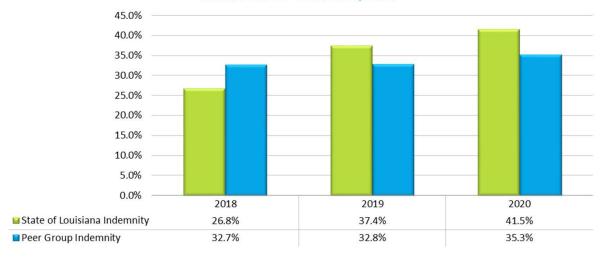

|  |  |  |  |  |
| FY 2019 | \$9,910                   | \$17,152 | 73.1%        |  |  |  |  |  |
| FY 2020 | \$9,606                   | \$19,942 | 107.6%       |  |  |  |  |  |
| Total   | \$9,613                   | \$18,366 | 91.0%        |  |  |  |  |  |

- The % of claims where the Emergency Room was initial treatment increased while the average incurred value of those claims increased as well
- The table to the right shows how earlier treatment correlates with lower average incurreds

\*Includes claims with >\$0 incurred and excludes claims with >\$100k incurred



# Workers' Compensation Peer Group Comparison





#### **New Claims - Indemnity Rate**



















#### **New Indemnity Claims - Litigation Rate**























#### **Closed Claims - Indemnity Rate**







## Closed Claims - Average Paid by Claim Type





## **General Liability**



#### GL - Performance Charts









#### GL - Performance Charts









#### GL - Performance Charts









### GL - Performance Summary



|                | Metric                           | 7/1/17-6/30/18 | 7/1/18-6/30/19 | 7/1/19-6/30/20 | % Change  |
|----------------|----------------------------------|----------------|----------------|----------------|-----------|
|                | Bodily Injury Claims             | 230            | 243            | 172            | -29.2%    |
| New Claims     | Total Claims                     | 781            | 745            | 704            | -5.5%     |
|                | % Bodily Injury Claim            | 29.4%          | 32.6%          | 24.4%