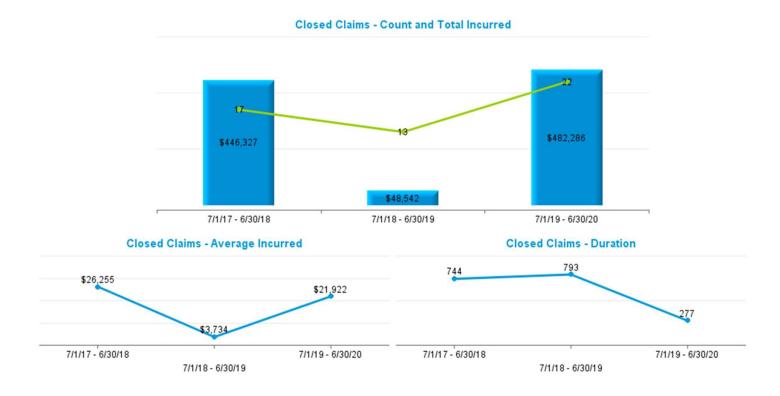

|          | Data Set        | – Measurement De | efinitions       |                     |
|----------|-----------------|------------------|------------------|---------------------|
| Data Set | Beginning Range | Ending Range     | Measurement Year | Valued "as of" Date |
|          | 7/1/2017        | 6/30/2018        | 2018             | 6/30/2018           |
| New      | 7/1/2018        | 6/30/2019        | 2019             | 6/30/2019           |
|          | 7/1/2019        | 6/30/2020        | 2020             | 6/30/2020           |
|          |                 |                  | 2018             | 6/30/2018           |
| Pending  |                 |                  | 2019             | 6/30/2019           |
|          |                 |                  | 2020             | 6/30/2020           |
|          | 7/1/2017        | 6/30/2018        | 2018             | 6/30/2018           |
| Closed   | 7/1/2018        | 6/30/2019        | 2019             | 6/30/2019           |
|          | 7/1/2019        | 6/30/2020        | 2020             | 6/30/2020           |
|          | 7/1/2017        | 6/30/2018        | 2018             | 6/30/2018           |
| Payments | 7/1/2018        | 6/30/2019        | 2019             | 6/30/2019           |
|          | 7/1/2019        | 6/30/2020        | 2020             | 6/30/2020           |

#### Definition:

- New Claims are Open and Closed Claims with **Date Opened** in each measurement period.
- Pending Claims are Claims with Claim Status Open valued as of the end of each Measurement Year.
- Closed Claims are claims with Closed Claim Status and date closed in each measurement period regardless of date of loss.
- Payments are based on Date Paid in each measurement period regardless of which year claims occur.
- Indemnity claims are based on Juris coding.