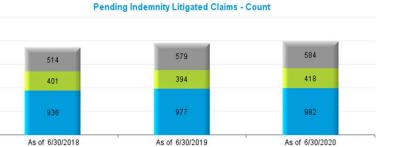

| 7.9%          | 168                                  | 7.9%          | 175                                  | 8.5%          |
| \$50k - \$100k | 268                                  | 12.2%         | 251                                  | 11.8%         | 255                                  | 12.3%         |
| \$100k +       | 1233                                 | 56.0%         | 1278                                 | 59.8%         | 1274                                 | 61.6%         |
| Total          | 2,203                                | 100.0%        | 2,136                                | 100.0%        | 2,067                                | 100.0%        |

- Increase in % of claims over \$100K
  - Lower % in claims under \$10K was declining prior to COVID







As of 6/30/2020

### As of 6/30/2019 ■ No Atty Rep No Lit ■ Yes Atty Rep No Lit ■ Yes Lit

| Litigation and<br>Attorney<br>Representation | Claim<br>Count<br>As of<br>6/30/2018 | % of<br>Total | Claim<br>Count<br>As of<br>6/30/2019 | % of<br>Total | Claim<br>Count<br>As of<br>6/30/2020 | % of<br>Total |
|----------------------------------------------|--------------------------------------|---------------|--------------------------------------|---------------|--------------------------------------|---------------|
| No Atty Rep No Lit                           | 936                                  | 50.6%         | 977                                  | 50.1%         | 982                                  | 49.5%         |
| Yes Atty Rep No Lit                          | 401