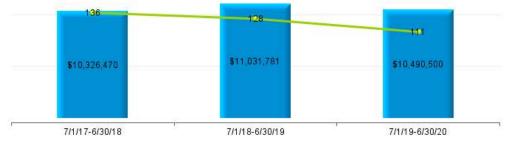

|          | Data Set        | – Measurement De | efinitions       |                     |
|----------|-----------------|------------------|------------------|---------------------|
| Data Set | Beginning Range | Ending Range     | Measurement Year | Valued "as of" Date |
|          | 7/1/2017        | 6/30/2018        | 2018             | 6/30/2018           |
| New      | 7/1/2018        | 6/30/2019        | 2019             | 6/30/2019           |
|          | 7/1/2019        | 6/30/2020        | 2020             | 6/30/2020           |
|          |                 |                  | 2018             | 6/30/2018           |
| Pending  |                 |                  | 2019             | 6/30/2019           |
|          |                 |                  | 2020             | 6/30/2020           |
|          | 7/1/2017        | 6/30/2018        | 2018             | 6/30/2018           |
| Closed   | 7/1/2018        | 6/30/2019        | 2019             | 6/30/2019           |
|          | 7/1/2019        | 6/30/2020        | 2020             | 6/30/2020           |
|          | 7/1/2017        | 6/30/2018        | 2018             | 6/30/2018           |
| Payments | 7/1/2018        | 6/30/2019        | 2019             | 6/30/2019           |
|          | 7/1/2019        | 6/30/2020        | 2020             | 6/30/2020           |