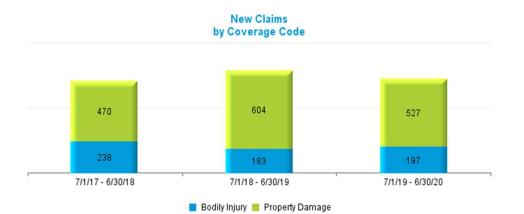

|          | Data Set        | – Measurement De | efinitions       |                     |
|----------|-----------------|------------------|------------------|---------------------|
| Data Set | Beginning Range | Ending Range     | Measurement Year | Valued "as of" Date |
|          | 7/1/2017        | 6/30/2018        | 2018             | 6/30/2018           |
| New      | 7/1/2018        | 6/30/2019        | 2019             | 6/30/2019           |
|          | 7/1/2019        | 6/30/2020        | 2020             | 6/30/2020           |
|          |                 |                  | 2018             | 6/30/2018           |
| Pending  |                 |                  | 2019             | 6/30/2019           |
|          |                 |                  | 2020             | 6/30/2020           |
|          | 7/1/2017        | 6/30/2018        | 2018             | 6/30/2018           |
| Closed   | 7/1/2018        | 6/30/2019        | 2019             | 6/30/2019           |
|          | 7/1/2019        | 6/30/2020        | 2020             | 6/30/2020           |
|          | 7/1/2017        | 6/30/2018        | 2018             | 6/30/2018           |
| Payments | 7/1/2018        | 6/30/2019        | 2019             | 6/30/2019           |
|          | 7/1/2019        | 6/30/2020        | 2020             | 6/30/2020           |

#### Definition:

- New Claims are Open and Closed Claims with **Date Opened** in each measurement period.
- Pending Claims are Claims with Claim Status Open valued as of the end of each Measurement Year.
- Closed Claims are claims with Closed Claim Status and date closed in each measurement period regardless of date of loss.
- Payments are based on Date Paid in each measurement period regardless of which year claims occur.
- Indemnity claims are based on Juris coding.