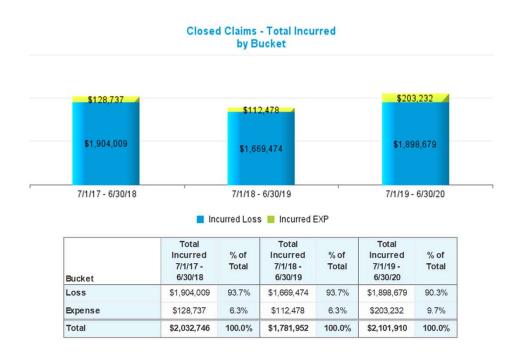

|          | Data Set        | – Measurement De | efinitions       |                     |
|----------|-----------------|------------------|------------------|---------------------|
| Data Set | Beginning Range | Ending Range     | Measurement Year | Valued "as of" Date |
|          | 7/1/2017        | 6/30/2018        | 2018             | 6/30/2018           |
| New      | 7/1/2018        | 6/30/2019        | 2019             | 6/30/2019           |
|          | 7/1/2019        | 6/30/2020        | 2020             | 6/30/2020           |
|          |                 |                  | 2018             | 6/30/2018           |
| Pending  |                 |                  | 2019             | 6/30/2019           |
|          |                 |                  | 2020             | 6/30/2020           |
|          | 7/1/2017        | 6/30/2018        | 2018             | 6/30/2018           |
| Closed   | 7/1/2018        | 6/30/2019        | 2019             | 6/30/2019           |
|          | 7/1/2019        | 6/30/2020        | 2020             | 6/30/2020           |
|          | 7/1/2017        | 6/30/2018        | 2018             | 6/30/2018           |
| Payments | 7/1/2018        | 6/30/2019        | 2019             | 6/30/2019           |
|          | 7/1/2019        | 6/30/2020        | 2020             | 6/30/2020           |

#### Definition:

- New Claims are Open and Closed Claims with **Date Opened** in each measurement period.
- Pending Claims are Claims with Claim Status Open valued as of the end of each Measurement Year.
- Closed Claims are claims with Closed Claim Status and date closed in each measurement period regardless of date of loss.
- Payments are based on Date Paid in each measurement period regardless of which year claims occur.
- Indemnity claims are based on Juris coding.