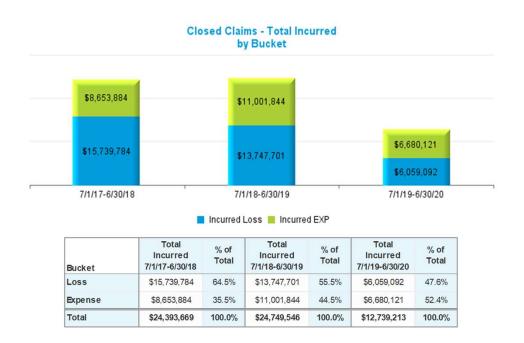

|          | Data Set        | – Measurement De | efinitions       |                     |
|----------|-----------------|------------------|------------------|---------------------|
| Data Set | Beginning Range | Ending Range     | Measurement Year | Valued "as of" Date |
|          | 7/1/2017        | 6/30/2018        | 2018             | 6/30/2018           |
| New      | 7/1/2018        | 6/30/2019        | 2019             | 6/30/2019           |
|          | 7/1/2019        | 6/30/2020        | 2020             | 6/30/2020           |
|          |                 |                  | 2018             | 6/30/2018           |
| Pending  |                 |                  | 2019             | 6/30/2019           |
|          |                 |                  | 2020             | 6/30/2020           |
|          | 7/1/2017        | 6/30/2018        | 2018             | 6/30/2018           |
| Closed   | 7/1/2018        | 6/30/2019        | 2019             | 6/30/2019           |
|          | 7/1/2019        | 6/30/2020        | 2020             | 6/30/2020           |
|          | 7/1/2017        | 6/30/2018        | 2018             | 6/30/2018           |
| Payments | 7/1/2018        | 6/30/2019        | 2019             | 6/30/2019           |
|          | 7/1/2019        | 6/30/2020        | 2020             | 6/30/2020           |

#### Definition:

- New Claims are Open and Closed Claims with **Date Opened** in each measurement period.
- Pending Claims are Claims with Claim Status Open valued as of the end of each Measurement Year.
- Closed Claims are claims with Closed Claim Status and date closed in each measurement period regardless of date of loss.
- Payments are based on Date Paid in each measurement period regardless of which year claims occur.
- Indemnity claims are based on Juris coding.