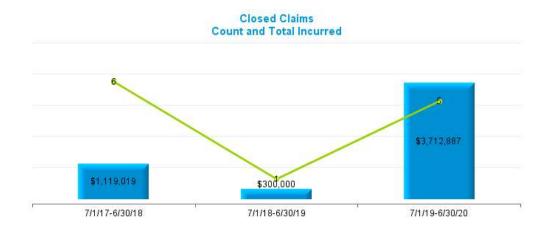

|          | Data Set        | – Measurement De | efinitions       |                     |
|----------|-----------------|------------------|------------------|---------------------|
| Data Set | Beginning Range | Ending Range     | Measurement Year | Valued "as of" Date |
|          | 7/1/2017        | 6/30/2018        | 2018             | 6/30/2018           |
| New      | 7/1/2018        | 6/30/2019        | 2019             | 6/30/2019           |
|          | 7/1/2019        | 6/30/2020        | 2020             | 6/30/2020           |
|          |                 |                  | 2018             | 6/30/2018           |
| Pending  |                 |                  | 2019             | 6/30/2019           |
|          |                 |                  | 2020             | 6/30/2020           |
|          | 7/1/2017        | 6/30/2018        | 2018             | 6/30/2018           |
| Closed   | 7/1/2018        | 6/30/2019        | 2019             | 6/30/2019           |
|          | 7/1/2019        | 6/30/2020        | 2020             | 6/30/2020           |
|          | 7/1/2017        | 6/30/2018        | 2018             | 6/30/2018           |
| Payments | 7/1/2018        | 6/30/2019        | 2019             | 6/30/2019           |
|          | 7/1/2019        | 6/30/2020        | 2020             | 6/30/2020           |

#### Definition:

- New Claims are Open and Closed Claims with **Date Opened** in each measurement period.
- Pending Claims are Claims with Claim Status Open valued as of the end of each Measurement Year.
- Closed Claims are claims with Closed Claim Status and date closed in each measurement period regardless of date of loss.
- Payments are based on Date Paid in each measurement period regardless of which year claims occur.
- Indemnity claims are based on Juris coding.