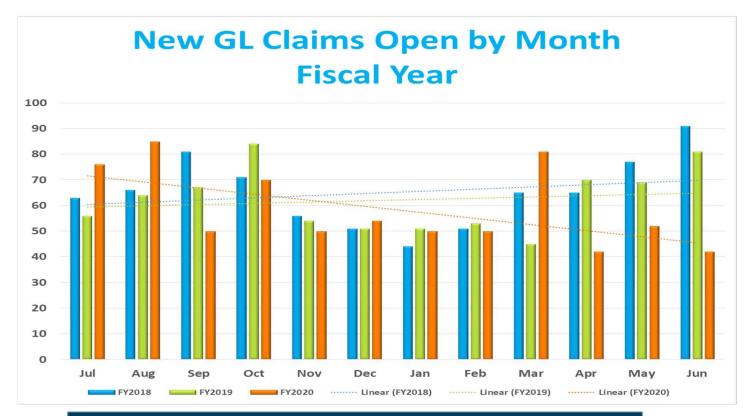

This report analyzes results for the Office of Risk Management's program managed by Sedgwick over the past 3 fiscal years. Our partnership spans over many coverages of insurance along with Loss Prevention, Building Appraisals and Policy invoicing. During early 2020 the world changed as the pandemic grew. Many changes had to be made to keep people safe. This definitely interrupted the normal processes and procedures we were all used to. Sedgwick and State colleague's began working remotely for the first time, Universities were closed to students as were many other State facilities.

These interruptions impacted the "normal" claims process such as fewer claims being reported and the closure of the courts have delayed resolution for at least one year an many claims. During the fiscal year, the program endured Hurricane Barry and an F5 tornado in Rapides parish resulting in over 215 claims. Virtual meetings became the norm for safety training, return to work, leadership, quarterly team and catastrophe meetings.