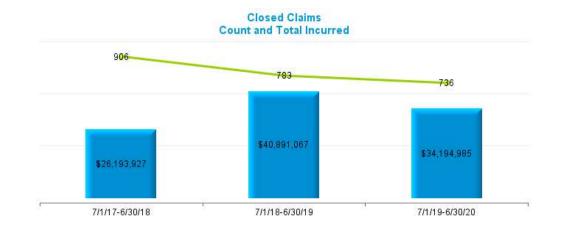

|          | Data Set        | – Measurement De | efinitions       |                     |
|----------|-----------------|------------------|------------------|---------------------|
| Data Set | Beginning Range | Ending Range     | Measurement Year | Valued "as of" Date |
|          | 7/1/2017        | 6/30/2018        | 2018             | 6/30/2018           |
| New      | 7/1/2018        | 6/30/2019        | 2019             | 6/30/2019           |
|          | 7/1/2019        | 6/30/2020        | 2020             | 6/30/2020           |
|          |                 |                  | 2018             | 6/30/2018           |
| Pending  |                 |                  | 2019             | 6/30/2019           |
|          |                 |                  | 2020             | 6/30/2020           |
|          | 7/1/2017        | 6/30/2018        | 2018             | 6/30/2018           |
| Closed   | 7/1/2018        | 6/30/2019        | 2019             | 6/30/2019           |
|          | 7/1/2019        | 6/30/2020        | 2020             | 6/30/2020           |
|          | 7/1/2017        | 6/30/2018        | 2018             | 6/30/2018           |
| Payments | 7/1/2018        | 6/30/2019        | 2019             | 6/30/2019           |
|          | 7/1/2019        | 6/30/2020        | 2020             | 6/30/2020           |

#### Definition:

- New Claims are Open and Closed Claims with **Date Opened** in each measurement period.
- Pending Claims are Claims with Claim Status Open valued as of the end of each Measurement Year.
- Closed Claims are claims with Closed Claim Status and date closed in each measurement period regardless of date of loss.
- Payments are based on Date Paid in each measurement period regardless of which year claims occur.
- Indemnity claims are based on Juris coding.