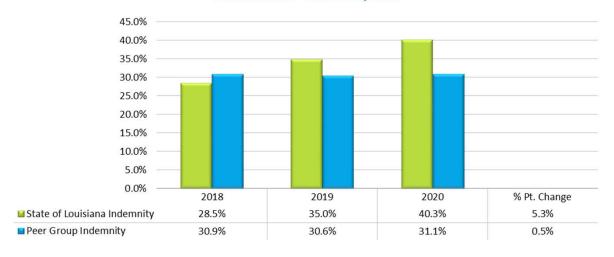

7 Days                  | > 7 Days | % Difference |  |  |  |  |  |
| FY 2018 | \$9,353                   | \$17,938 | 91.8%        |  |  |  |  |  |
| FY 2019 | \$9,910                   | \$17,152 | 73.1%        |  |  |  |  |  |
| FY 2020 | \$9,606                   | \$19,942 | 107.6%       |  |  |  |  |  |
| Total   | \$9,613                   | \$18,366 | 91.0%        |  |  |  |  |  |

- The % of claims where the Emergency Room was initial treatment increased while the average incurred value of those claims increased as well
- The table to the right shows how earlier treatment correlates with lower average incurreds

\*Includes claims with >\$0 incurred and excludes claims with >\$100k incurred



# Workers' Compensation Peer Group Comparison





#### **New Claims - Indemnity Rate**



















#### **New Indemnity Claims - Litigation Rate**























#### **Closed Claims - Indemnity Rate**







## Closed Claims - Average Paid by Claim Type





## **General Liability**



#### GL - Performance Charts









#### GL - Performance Charts









#### GL - Performance Charts









### GL - Performance Summary



|                | Metric                           | 7/1/17-6/30/18 | 7/1/18-6/30/19 | 7/1/19-6/30/20 | % Change  |
|----------------|----------------------------------|----------------|----------------|----------------|-----------|
|                | Bodily Injury Claims             | 230            | 243            | 172            | -29.2%    |
| New Claims     | Total Claims                     | 781            | 745            |