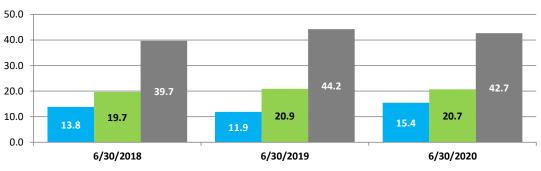

|
| 2020  | \$639,499                | \$97,710                   | \$56,421                 | \$14,601        | \$1,810           | \$810,041                | \$5,782,980               | 7.4%                 |
| Total | \$254,473                | \$8,810                    | \$10,345                 | \$4,136         | \$936             | \$278,701                | \$258,234                 |                      |

#### Q2 2020 blocked savings











- The % of claims with physical therapy was relatively flat 11.8% to 12.5% - the average number of visits increased by less than one visit – 13.4 to 14.1
- Looking at non-surgical claims ORM is lower on an average costs basis when compared to the Sedgwick BOB and MedRisk's client base







#### TTD vs ODG on New Claims\*



■ Average of TTD Days (TTCI) ■ Average of 70% Days (Primary ICD) ■ Average of 90% Days (Primary ICD)

| IN Incurred Segmentation of TTD |        |          |           |           |  |  |  |  |
|---------------------------------|--------|----------|-----------|-----------|--|--|--|--|
|                                 | 0 Days | 1-7 Days | 8-14 Days | > 14 Days |  |  |  |  |
| FY 2018                         | 11%    | 13%      | 4%        | 73%       |  |  |  |  |
| FY 2019                         | 19%    | 11%      | 3%        | 67%       |  |  |  |  |
| FY 2020                         | 14%    | 11%      | 4%        | 71%       |  |  |  |  |

- Average TTD increased while the projected disability from the Official Disability Guidelines ("ODG") was steady
- There was an increase in ne