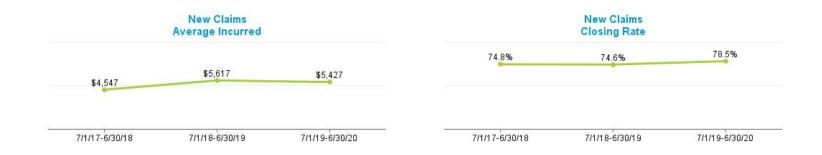

|          | Data Set        | – Measurement De | efinitions       |                     |
|----------|-----------------|------------------|------------------|---------------------|
| Data Set | Beginning Range | Ending Range     | Measurement Year | Valued "as of" Date |
|          | 7/1/2017        | 6/30/2018        | 2018             | 6/30/2018           |
| New      | 7/1/2018        | 6/30/2019        | 2019             | 6/30/2019           |
|          | 7/1/2019        | 6/30/2020        | 2020             | 6/30/2020           |
|          |                 |                  | 2018             | 6/30/2018           |
| Pending  |                 |                  | 2019             | 6/30/2019           |
|          |                 |                  | 2020             | 6/30/2020           |
|          | 7/1/2017        | 6/30/2018        | 2018             | 6/30/2018           |
| Closed   | 7/1/2018        | 6/30/2019        | 2019             | 6/30/2019           |
|          | 7/1/2019        | 6/30/2020        | 2020             | 6/30/2020           |
|          | 7/1/2017        | 6/30/2018        | 2018             | 6/30/2018           |
| Payments | 7/1/2018        | 6/30/2019        | 2019             | 6/30/2019           |
|          | 7/1/2019        | 6/30/2020        | 2020             | 6/30/2020           |

#### Definition:

- New Claims are Open and Closed Claims with **Date Opened** in each measurement period.
- Pending Claims are Claims with Claim Status Open valued as of the end of each Measurement Year.
- Closed Claims are claims with Closed Claim Status and date closed in each measurement period regardless of date of loss.
- Payments are based on Date Paid in each measurement period regardless of which year claims occur.
- Indemnity claims are based on Juris coding.