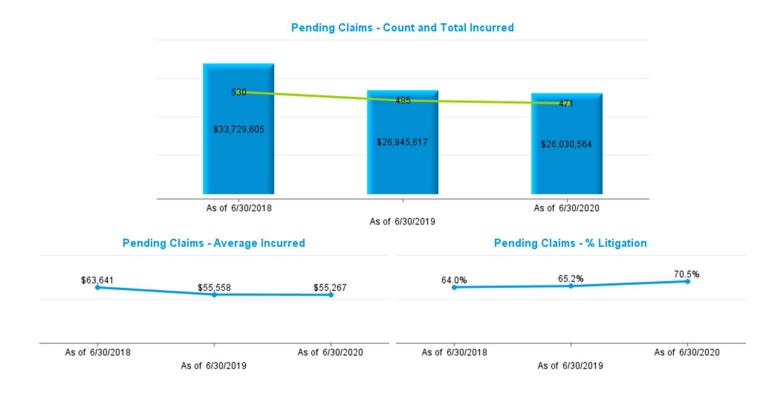

| 10             |
| 5) Investigation              | \$4,793                         | 30             | \$890                           | 6              | \$2,683                         | 10             |
| A II Other                    | \$5,908                         | 31             | \$21,586                        | 12             | \$1,403                         | 22             |
| Total                         | \$109,861                       | 529            | \$164,534                       | 491            | \$216,049                       | 566            |

- Subrogation Expense uploading into JURIS beginning July 2019
  - 42 claims had Hail damage with payment



## Auto 3<sup>rd</sup> Party Liability



## AL - Performance Charts







## AL - Performance Charts







## AL - Performance Charts







## AL - Performance Summary



|                | Metric                           | 7/1/17 - 6/30/18 | 7/1/18 - 6/30/19 | 7/1/19 - 6/30/20 | % Change |
|----------------|----------------------------------|------------------|------------------|------------------|----------|
|                | Bodily Injury Claims             | 238              | 183              | 197              | 7.7%     |
|                | Total Claims                     | 708              | 787              | 724              | -8.0%    |
|                | % Bodily Injury Claim            | 33.6%            | 23.3%            | 27.2%            | 4.0%     |
|                | Average Incurred                 | \$4,778          | \$4,027          | \$4,700          | 16.7%    |