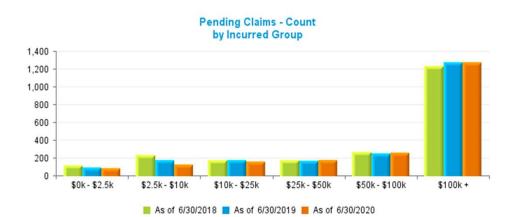

0%         | \$218,804,617   | 34.0%         | \$235,053,761   | 34.9%         |
| Paid                  | \$400,917,408   | 68.0%         | \$423,997,249   | 66.0%         | \$439,299,175   | 65.1%         |
| Incurred              | \$589,434,639   | 100.0%        | \$642,801,866   | 100.0%        | \$674,352,936   | 100.0%        |

- 935 claims are over 5 years old, \$544M of Total Incurred
  - 63 are death related
  - 94 claims have Full Settlement (awaiting closures)











- RX costs continue to increase
- Biggest increase
   of RX is
   between 5 and
   10 years









• Example of Reserve Worksheet in JURIS



### WC - Pending





- Claims 3 to 5 years have decreased 20%
- Reserves are still increasing on older claims as medical treatments and prescriptions continue









| Incurred Group | Claim<br>Count<br>As of<br>6/30/2018 | % of<br>Total | Claim<br>Count<br>As of<br>6/30/2019 | % of<br>Total | Claim<br>Count<br>As of<br>6/30/2020 | % of<br>Total |
|----------------|--------------------------------------|---------------|--------------------------------------|---------------|--------------------------------------|---------------|
| \$0k - \$2.5k  | 113                                  | 5.1%          | 90                                   | 4.2%          | 81                                   | 3.9%          |
| \$2.5k - \$10k | 237                                  | 10.8%         | 173                                  | 8.1%          | 124                                  | 6.0%          |
| \$10k - \$25k  | 177                                  | 8.0%