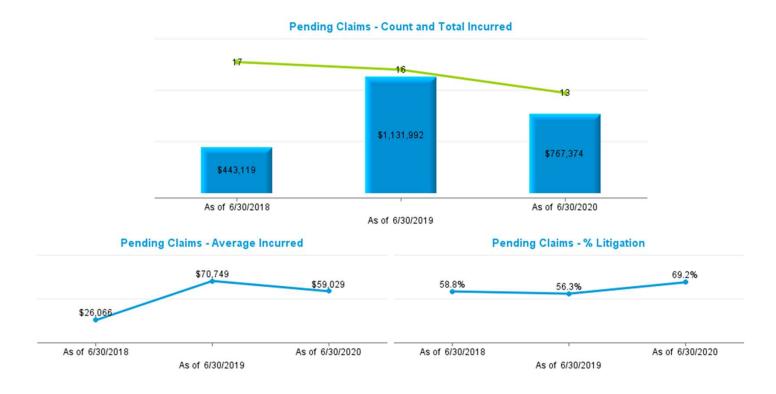

|          | Data Set        | – Measurement De | efinitions       |                     |
|----------|-----------------|------------------|------------------|---------------------|
| Data Set | Beginning Range | Ending Range     | Measurement Year | Valued "as of" Date |
|          | 7/1/2017        | 6/30/2018        | 2018             | 6/30/2018           |
| New      | 7/1/2018        | 6/30/2019        | 2019             | 6/30/2019           |
|          | 7/1/2019        | 6/30/2020        | 2020             | 6/30/2020           |
|          |                 |                  | 2018             | 6/30/2018           |
| Pending  |                 |                  | 2019             | 6/30/2019           |
|          |                 |                  | 2020             | 6/30/2020           |
|          | 7/1/2017        | 6/30/2018        | 2018             | 6/30/2018           |
| Closed   | 7/1/2018        | 6/30/2019        | 2019             | 6/30/2019           |
|          | 7/1/2019        | 6/30/2020        | 2020             | 6/30/2020           |
|          | 7/1/2017        | 6/30/2018        | 2018             | 6/30/2018           |
| Payments | 7/1/2018        | 6/30/2019        | 2019             | 6/30/2019           |
|          | 7/1/2019        | 6/30/2020        | 2020             | 6/30/2020           |

#### Definition:

- New Claims are Open and Closed Claims with **Date Opened** in each measurement period.
- Pending Claims are Claims with Claim Status Open valued as of the end of each Measurement Year.
- Closed Claims are claims with Closed Claim Status and date closed in each measurement period regardless of date of loss.
- Payments are based on Date Paid in each measurement period regardless of which year claims occur.
- Indemnity claims are based on Juris coding.