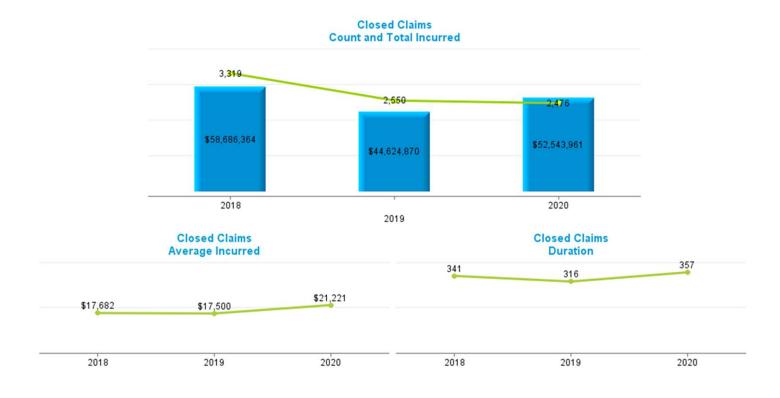

|          | Data Set        | – Measurement De | efinitions       |                     |
|----------|-----------------|------------------|------------------|---------------------|
| Data Set | Beginning Range | Ending Range     | Measurement Year | Valued "as of" Date |
|          | 7/1/2017        | 6/30/2018        | 2018             | 6/30/2018           |
| New      | 7/1/2018        | 6/30/2019        | 2019             | 6/30/2019           |
|          | 7/1/2019        | 6/30/2020        | 2020             | 6/30/2020           |
|          |                 |                  | 2018             | 6/30/2018           |
| Pending  |                 |                  | 2019             | 6/30/2019           |
|          |                 |                  | 2020             | 6/30/2020           |
|          | 7/1/2017        | 6/30/2018        | 2018             | 6/30/2018           |
| Closed   | 7/1/2018        | 6/30/2019        | 2019             | 6/30/2019           |
|          | 7/1/2019        | 6/30/2020        | 2020             | 6/30/2020           |
|          | 7/1/2017        | 6/30/2018        | 2018             | 6/30/2018           |
| Payments | 7/1/2018        | 6/30/2019        | 2019             | 6/30/2019           |
|          | 7/1/2019        | 6/30/2020        | 2020             | 6/30/2020           |

#### Definition:

- New Claims are Open and Closed Claims with **Date Opened** in each measurement period.
- Pending Claims are Claims with Claim Status Open valued as of the end of each Measurement Year.
- Closed Claims are claims with Closed Claim Status and date closed in each measurement period regardless of date of loss.
- Payments are based on Date Paid in each measurement period regardless of which year claims occur.
- Indemnity claims are based on Juris coding.