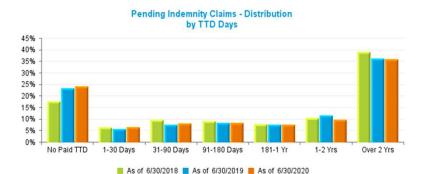

|          | Data Set        | – Measurement De | efinitions       |                     |
|----------|-----------------|------------------|------------------|---------------------|
| Data Set | Beginning Range | Ending Range     | Measurement Year | Valued "as of" Date |
|          | 7/1/2017        | 6/30/2018        | 2018             | 6/30/2018           |
| New      | 7/1/2018        | 6/30/2019        | 2019             | 6/30/2019           |
|          | 7/1/2019        | 6/30/2020        | 2020             | 6/30/2020           |
|          |                 |                  | 2018             | 6/30/2018           |
| Pending  |                 |                  | 2019             | 6/30/2019           |
|          |                 |                  | 2020             | 6/30/2020           |
|          | 7/1/2017        | 6/30/2018        | 2018             | 6/30/2018           |
| Closed   | 7/1/2018        | 6/30/2019        | 2019             | 6/30/2019           |
|          | 7/1/2019        | 6/30/2020        | 2020             | 6/30/2020           |
|          | 7/1/2017        | 6/30/2018        | 2018             | 6/30/2018           |
| Payments | 7/1/2018        | 6/30/2019        | 2019             | 6/30/2019           |
|          | 7/1/2019        | 6/30/2020        | 2020             | 6/30/2020           |

#### Definition:

- New Claims are Open and Closed Claims with **Date Opened** in each measurement period.
- Pending Claims are Claims with Claim Status Open valued as of the end of each Measurement Year.
- Closed Claims are claims with Closed Claim Status and date closed in each measurement period regardless of date of loss.
- Payments are based on Date Paid in each measurement period regardless of which year claims occur.
- Indemnity claims are based on Juris coding.