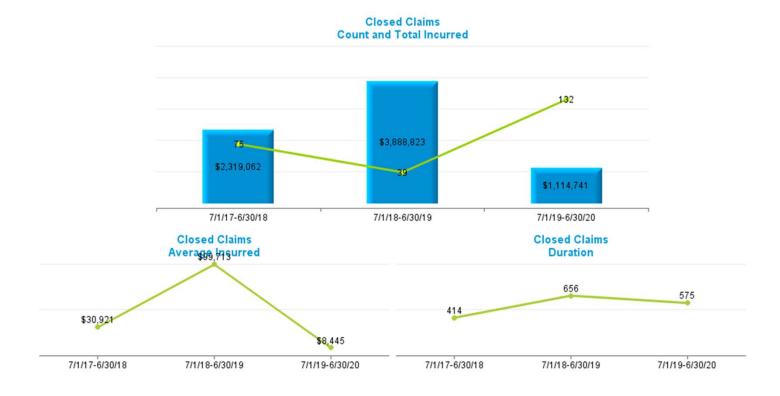

|          | Data Set        | – Measurement De | efinitions       |                     |
|----------|-----------------|------------------|------------------|---------------------|
| Data Set | Beginning Range | Ending Range     | Measurement Year | Valued "as of" Date |
|          | 7/1/2017        | 6/30/2018        | 2018             | 6/30/2018           |
| New      | 7/1/2018        | 6/30/2019        | 2019             | 6/30/2019           |
|          | 7/1/2019        | 6/30/2020        | 2020             | 6/30/2020           |
|          |                 |                  | 2018             | 6/30/2018           |
| Pending  |                 |                  | 2019             | 6/30/2019           |
|          |                 |                  | 2020             | 6/30/2020           |
|          | 7/1/2017        | 6/30/2018        | 2018             | 6/30/2018           |
| Closed   | 7/1/2018        | 6/30/2019        | 2019             | 6/30/2019           |
|          | 7/1/2019        | 6/30/2020        | 2020             | 6/30/2020           |
|          | 7/1/2017        | 6/30/2018        | 2018             | 6/30/2018           |
| Payments | 7/1/2018        | 6/30/2019        | 2019             | 6/30/2019           |
|          | 7/1/2019        | 6/30/2020        | 2020             | 6/30/2020           |

#### Definition:

- New Claims are Open and Closed Claims with **Date Opened** in each measurement period.
- Pending Claims are Claims with Claim Status Open valued as of the end of each Measurement Year.
- Closed Claims are claims with Closed Claim Status and date closed in each measurement period regardless of date of loss.
- Payments are based on Date Paid in each measurement period regardless of which year claims occur.
- Indemnity claims are based on Juris coding.