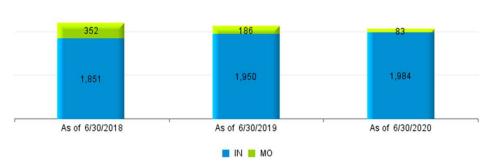

of all claims in FY2020 involve a resident or offender
- 13 Death claims in FY2020
  - MVA account for 5.5% of frequency and 10% of cost









- During 4<sup>th</sup> QTR
   of FY2020,
   claims
   decreased to
   141 per month
   average from
   200
- COVID related issues kept many at home



Medical

Expense

Total

\$16,552,599

\$2,802,548

\$26,011,747

63.6%

10.8%

100.0%







\$16,267,415

\$3,061,214

\$25,755,059

63.2%

11.9%

100.0%

\$16,243,765

\$2,705,623

\$25,953,666

62.6%

10.4%

100.0%

- Slip and Fall account for \$6.6M or 25% of FY2020 Total Incurred
- Struck By accounts for \$4.3M in
   FY2020 for Total Incurred











- Department of Health leads in frequency, has a strong 23% IN ratio
  - Overall Ratio is 41% Indemnity ratio to 59% Medical Only











| Claim Type | Claim<br>Count<br>As of<br>6/30/2018 | % of<br>Total | Claim<br>Count<br>As of<br>6/30/2019 | % of<br>Total | Claim<br>Count<br>As of<br>6/30/2020 | % of<br>Total |
|------------|--------------------------------------|---------------|--------------------------------------|---------------|--------------------------------------|---------------|
| IN         | 1851                                 | 84.0%         | 1950                                 | 91.3%         | 1984                                 | 96.0%         |
| мо         | 352                                  | 16.0%         | 186                                  | 8.7%          | 83                                   | 4.0%          |
| Total      | 2,203                                | 100.0%        | 2,136