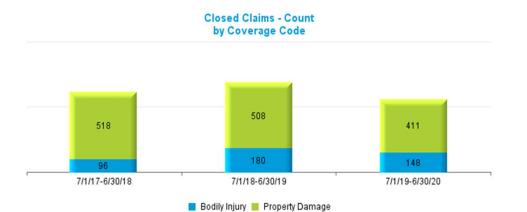

|          | Data Set        | – Measurement De | efinitions       |                     |
|----------|-----------------|------------------|------------------|---------------------|
| Data Set | Beginning Range | Ending Range     | Measurement Year | Valued "as of" Date |
|          | 7/1/2017        | 6/30/2018        | 2018             | 6/30/2018           |
| New      | 7/1/2018        | 6/30/2019        | 2019             | 6/30/2019           |
|          | 7/1/2019        | 6/30/2020        | 2020             | 6/30/2020           |
|          |                 |                  | 2018             | 6/30/2018           |
| Pending  |                 |                  | 2019             | 6/30/2019           |
|          |                 |                  | 2020             | 6/30/2020           |
|          | 7/1/2017        | 6/30/2018        | 2018             | 6/30/2018           |
| Closed   | 7/1/2018        | 6/30/2019        | 2019             | 6/30/2019           |
|          | 7/1/2019        | 6/30/2020        | 2020             | 6/30/2020           |
|          | 7/1/2017        | 6/30/2018        | 2018             | 6/30/2018           |
| Payments | 7/1/2018        | 6/30/2019        | 2019             | 6/30/2019           |
|          | 7/1/2019        | 6/30/2020        | 2020             | 6/30/2020           |

#### Definition:

- New Claims are Open and Closed Claims with **Date Opened** in each measurement period.
- Pending Claims are Claims with Claim Status Open valued as of the end of each Measurement Year.
- Closed Claims are claims with Closed Claim Status and date closed in each measurement period regardless of date of loss.
- Payments are based on Date Paid in each measurement period regardless of which year claims occur.
- Indemnity claims are based on Juris coding.