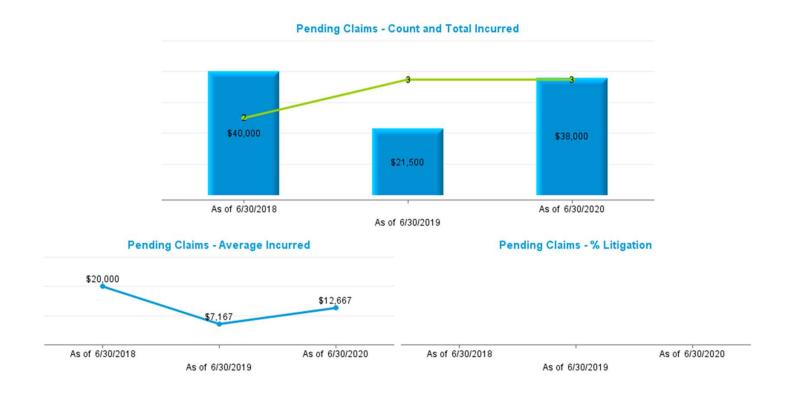

|          | Data Set        | – Measurement De | efinitions       |                     |
|----------|-----------------|------------------|------------------|---------------------|
| Data Set | Beginning Range | Ending Range     | Measurement Year | Valued "as of" Date |
|          | 7/1/2017        | 6/30/2018        | 2018             | 6/30/2018           |
| New      | 7/1/2018        | 6/30/2019        | 2019             | 6/30/2019           |
|          | 7/1/2019        | 6/30/2020        | 2020             | 6/30/2020           |
|          |                 |                  | 2018             | 6/30/2018           |
| Pending  |                 |                  | 2019             | 6/30/2019           |
|          |                 |                  | 2020             | 6/30/2020           |
|          | 7/1/2017        | 6/30/2018        | 2018             | 6/30/2018           |
| Closed   | 7/1/2018        | 6/30/2019        | 2019             | 6/30/2019           |
|          | 7/1/2019        | 6/30/2020        | 2020             | 6/30/2020           |
|          | 7/1/2017        | 6/30/2018        | 2018             | 6/30/2018           |
| Payments | 7/1/2018        | 6/30/2019        | 2019             | 6/30/2019           |
|          | 7/1/2019        | 6/30/2020        | 2020             | 6/30/2020           |

#### Definition:

- New Claims are Open and Closed Claims with **Date Opened** in each measurement period.
- Pending Claims are Claims with Claim Status Open valued as of the end of each Measurement Year.
- Closed Claims are claims with Closed Claim Status and date closed in each measurement period regardless of date of loss.
- Payments are based on Date Paid in each measurement period regardless of which year claims occur.
- Indemnity claims are based on Juris coding.