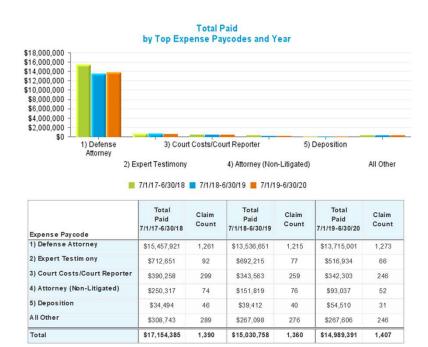

|          | Data Set        | – Measurement De | efinitions       |                     |
|----------|-----------------|------------------|------------------|---------------------|
| Data Set | Beginning Range | Ending Range     | Measurement Year | Valued "as of" Date |
|          | 7/1/2017        | 6/30/2018        | 2018             | 6/30/2018           |
| New      | 7/1/2018        | 6/30/2019        | 2019             | 6/30/2019           |
|          | 7/1/2019        | 6/30/2020        | 2020             | 6/30/2020           |
|          |                 |                  | 2018             | 6/30/2018           |
| Pending  |                 |                  | 2019             | 6/30/2019           |
|          |                 |                  | 2020             | 6/30/2020           |
|          | 7/1/2017        | 6/30/2018        | 2018             | 6/30/2018           |
| Closed   | 7/1/2018        | 6/30/2019        | 2019             | 6/30/2019           |
|          | 7/1/2019        | 6/30/2020        | 2020             | 6/30/2020           |
|          | 7/1/2017        | 6/30/2018        | 2018             | 6/30/2018           |
| Payments | 7/1/2018        | 6/30/2019        | 2019             | 6/30/2019           |
|          | 7/1/2019        | 6/30/2020        | 2020             | 6/30/2020           |