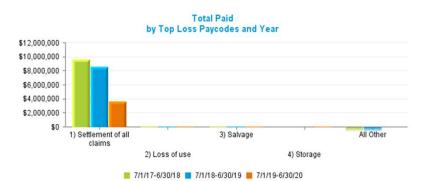

|          | Data Set        | – Measurement De | efinitions       |                     |
|----------|-----------------|------------------|------------------|---------------------|
| Data Set | Beginning Range | Ending Range     | Measurement Year | Valued "as of" Date |
|          | 7/1/2017        | 6/30/2018        | 2018             | 6/30/2018           |
| New      | 7/1/2018        | 6/30/2019        | 2019             | 6/30/2019           |
|          | 7/1/2019        | 6/30/2020        | 2020             | 6/30/2020           |
|          |                 |                  | 2018             | 6/30/2018           |
| Pending  |                 |                  | 2019             | 6/30/2019           |
|          |                 |                  | 2020             | 6/30/2020           |
|          | 7/1/2017        | 6/30/2018        | 2018             | 6/30/2018           |
| Closed   | 7/1/2018        | 6/30/2019        | 2019             | 6/30/2019           |
|          | 7/1/2019        | 6/30/2020        | 2020             | 6/30/2020           |
|          | 7/1/2017        | 6/30/2018        | 2018             | 6/30/2018           |
| Payments | 7/1/2018        | 6/30/2019        | 2019             | 6/30/2019           |
|          | 7/1/2019        | 6/30/2020        | 2020             | 6/30/2020           |

#### Definition:

- New Claims are Open and Closed Claims with **Date Opened** in each measurement period.
- Pending Claims are Claims with Claim Status Open valued as of the end of each Measurement Year.
- Closed Claims are claims with Closed Claim Status and date closed in each measurement period regardless of date of loss.
- Payments are based on Date Paid in each measurement period regardless of which year claims occur.
- Indemnity claims are based on Juris coding.