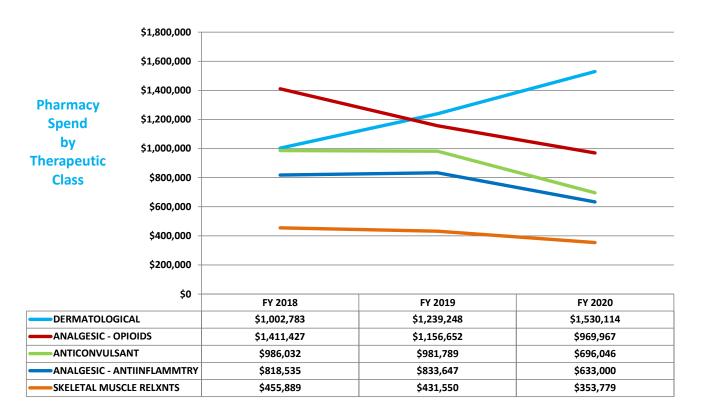

e payment is down slightly for each of the past 3 years approximately 80% of payments were on claims 36 months or older
- Physical Therapy saw an increase in the number of claims with > \$10k in spend this has been an upward trend for each period:
  - FY2018 17 claims
  - FY2019 21 claims
  - FY2020 29 claims (30193050024-0001 had \$99k MVA military base)









- The % of claims with opioids went down from 5.2% to 5%
- We saw a slight decrease in the % of claims with lower fill activity 86.2% to 84.3% - but this is still a good result and an indicator of the impact of reducing initial opioid fills
- For FY 2020 the number of new claims with more than 5 opioid fills was down to 12 from 23 in FY 2018
- Overall -16.1% decrease in opioid spend



#### Pharmacy Spend by Therapeutic Class





- We saw decreases in 4 of the top 5 drug therapeutic classes.
- We saw a 31.3% decrease in opioid spend compared to FY 2018
- Anticonvulsants the drug class which includes Lyrica dropped significantly with the change to generic in July 2019 (-29.1%)
- Dermatologicals saw a significant increase year over year – a 52.6% increase from FY 2018





#### YTD blocked savings

| Year  | Authorization<br>Request | Drug Utilization<br>Review | Physician Not<br>Covered | Duplicate Claim | Claim Not Covered | Total Blocked<br>Savings | Total Authorized<br>Spend | Blocked Savings<br>% |
|-------|--------------------------|----------------------------|--------------------------|-----------------|-------------------|--------------------------|---------------------------|----------------------|
| 2018