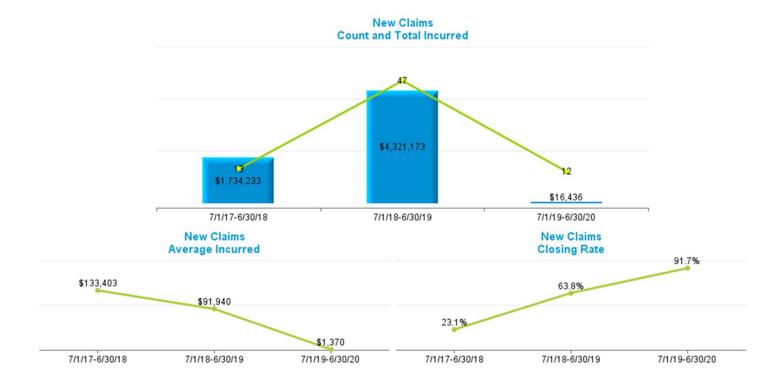

es
  - \$9M spent in Loss
  - \$3.6M in Recoveries



#### PR New CAT – 1644 – Flooding August 2016





- 393 claims, 116 remain open
  - \$48.7M Total Incurred
- \$30.8M Outstanding, \$18M paid



#### PR New CAT – 1925 – April 2019 Tornado – LA Tech







- 65 Claims
- Total Incurred of \$11.6M, \$6.8M Outstanding
  - Total Paid \$4.8M
  - \$2.3M in advanced payments from Excess



#### PR New CAT – 1943 – July 2019 Hurricane Barry







- 178 buildings damaged
- \$2.4M Total Incurred, \$1.3M Outstanding
  - Total Paid \$1.1M



#### PR New CAT – 2022 – April 2020 - Tornado Rapides Parish





- 37 claims, reported using Spreadsheet process
- LSU AG (Alexandria) & LSU Alexandria (April 2020)
  - Total Incurred \$5.1M



## Property – Old CAT



#### PR Old CAT - Performance Charts







#### PR Old CAT - Performance Charts







#### PR Old CAT - Performance Charts







#### PR Old CAT — Performance Summary



|                | Metric                           | 7/1/17-6/30/18 | 7/1/18-6/30/19 | 7/1/19-6/30/20 | % Change |
|----------------|----------------------------------|----------------|----------------|----------------|----------|
|                | Bodily Injury Claims             |                |                |                | 0.0%     |
|                | Total Claims                     | 13             | 47             | 12             | -74.5%   |
|                | % Bodily Injury Claim            |                |                |                |          |
|                | Average Incurred                 | \$133,403      | \$91,940       |