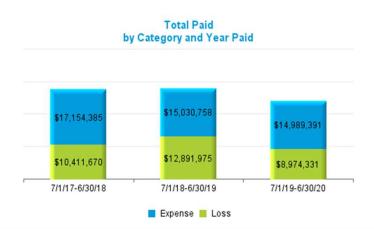

|          | Data Set        | – Measurement De | efinitions       |                     |
|----------|-----------------|------------------|------------------|---------------------|
| Data Set | Beginning Range | Ending Range     | Measurement Year | Valued "as of" Date |
|          | 7/1/2017        | 6/30/2018        | 2018             | 6/30/2018           |
| New      | 7/1/2018        | 6/30/2019        | 2019             | 6/30/2019           |
|          | 7/1/2019        | 6/30/2020        | 2020             | 6/30/2020           |
|          |                 |                  | 2018             | 6/30/2018           |
| Pending  |                 |                  | 2019             | 6/30/2019           |
|          |                 |                  | 2020             | 6/30/2020           |
|          | 7/1/2017        | 6/30/2018        | 2018             | 6/30/2018           |
| Closed   | 7/1/2018        | 6/30/2019        | 2019             | 6/30/2019           |
|          | 7/1/2019        | 6/30/2020        | 2020             | 6/30/2020           |
|          | 7/1/2017        | 6/30/2018        | 2018             | 6/30/2018           |
| Payments | 7/1/2018        | 6/30/2019        | 2019             | 6/30/2019           |
|          | 7/1/2019        | 6/30/2020        | 2020             | 6/30/2020           |