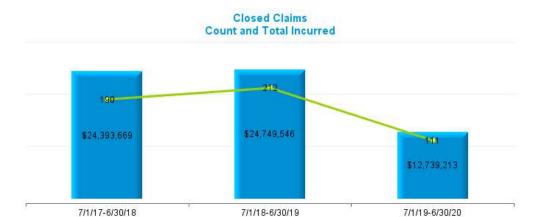

|          | Data Set        | – Measurement De | efinitions       |                     |
|----------|-----------------|------------------|------------------|---------------------|
| Data Set | Beginning Range | Ending Range     | Measurement Year | Valued "as of" Date |
|          | 7/1/2017        | 6/30/2018        | 2018             | 6/30/2018           |
| New      | 7/1/2018        | 6/30/2019        | 2019             | 6/30/2019           |
|          | 7/1/2019        | 6/30/2020        | 2020             | 6/30/2020           |
|          |                 |                  | 2018             | 6/30/2018           |
| Pending  |                 |                  | 2019             | 6/30/2019           |
|          |                 |                  | 2020             | 6/30/2020           |
|          | 7/1/2017        | 6/30/2018        | 2018             | 6/30/2018           |
| Closed   | 7/1/2018        | 6/30/2019        | 2019             | 6/30/2019           |
|          | 7/1/2019        | 6/30/2020        | 2020             | 6/30/2020           |
|          | 7/1/2017        | 6/30/2018        | 2018             | 6/30/2018           |
| Payments | 7/1/2018        | 6/30/2019        | 2019             | 6/30/2019           |
|          | 7/1/2019        | 6/30/2020        | 2020             | 6/30/2020           |

#### Definition:

- New Claims are Open and Closed Claims with **Date Opened** in each measurement period.
- Pending Claims are Claims with Claim Status Open valued as of the end of each Measurement Year.
- Closed Claims are claims with Closed Claim Status and date closed in each measurement period regardless of date of loss.
- Payments are based on Date Paid in each measurement period regardless of which year claims occur.
- Indemnity claims are based on Juris coding.