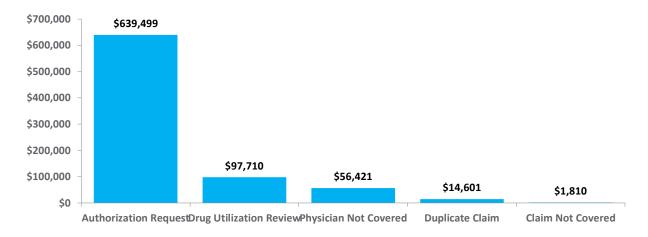

$85,234                 | \$16,519        | \$7,684           | \$918,834                | \$5,982,197               | 8.6%                 |
| 2019  | \$652,516                | \$138,971                  | \$65,764                 | \$9,929         | \$2,599           | \$869,780                | \$5,841,886               | 8.1%                 |
| 2020  | \$639,499                | \$97,710                   | \$56,421                 | \$14,601        | \$1,810           | \$810,041                | \$5,782,980               | 7.4%                 |
| Total | \$254,473                | \$8,810                    | \$10,345                 | \$4,136         | \$936             | \$278,701                | \$258,234                 |                      |

#### Q2 2020 blocked savings











- The % of claims with physical therapy was relatively flat 11.8% to 12.5% - the average number of visits increased by less than one visit – 13.4 to 14.1
- Looking at non-surgical claims ORM is lower on an average costs basis when compared to the Sedgwick BOB and MedRisk's client base







#### TTD vs ODG on New Claims\*



■ Average of TTD Days (TTCI) ■ Average of 70% Days (Primary ICD) ■ Average of 90% Days (Primary ICD)

| IN Incurred Segmentation of TTD |        |          |           |           |  |  |  |  |
|---------------------------------|--------|----------|-----------|-----------|--|--|--|--|
|                                 | 0 Days | 1-7 Days | 8-14 Days | > 14 Days |  |  |  |  |
| FY 2018                         | 11%    | 13%      | 4%        | 73%       |  |