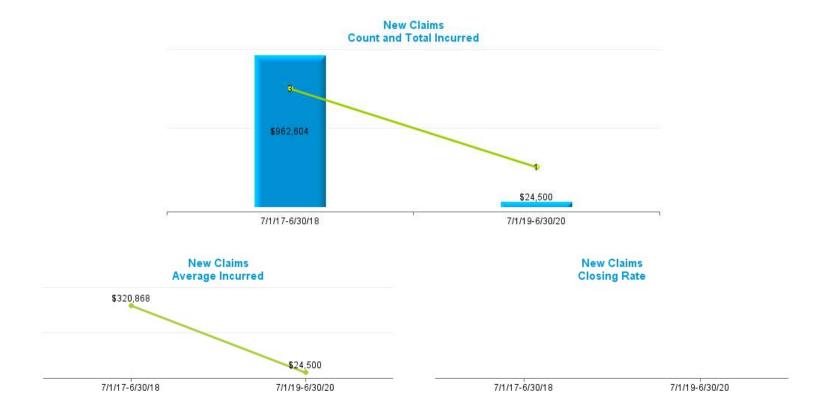

|          | Data Set        | – Measurement De | efinitions       |                     |
|----------|-----------------|------------------|------------------|---------------------|
| Data Set | Beginning Range | Ending Range     | Measurement Year | Valued "as of" Date |
|          | 7/1/2017        | 6/30/2018        | 2018             | 6/30/2018           |
| New      | 7/1/2018        | 6/30/2019        | 2019             | 6/30/2019           |
|          | 7/1/2019        | 6/30/2020        | 2020             | 6/30/2020           |
|          |                 |                  | 2018             | 6/30/2018           |
| Pending  |                 |                  | 2019             | 6/30/2019           |
|          |                 |                  | 2020             | 6/30/2020           |
|          | 7/1/2017        | 6/30/2018        | 2018             | 6/30/2018           |
| Closed   | 7/1/2018        | 6/30/2019        | 2019             | 6/30/2019           |
|          | 7/1/2019        | 6/30/2020        | 2020             | 6/30/2020           |
|          | 7/1/2017        | 6/30/2018        | 2018             | 6/30/2018           |
| Payments | 7/1/2018        | 6/30/2019        | 2019             | 6/30/2019           |
|          | 7/1/2019        | 6/30/2020        | 2020             | 6/30/2020           |

#### Definition:

- New Claims are Open and Closed Claims with **Date Opened** in each measurement period.
- Pending Claims are Claims with Claim Status Open valued as of the end of each Measurement Year.
- Closed Claims are claims with Closed Claim Status and date closed in each measurement period regardless of date of loss.
- Payments are based on Date Paid in each measurement period regardless of which year claims occur.
- Indemnity claims are based on Juris coding.