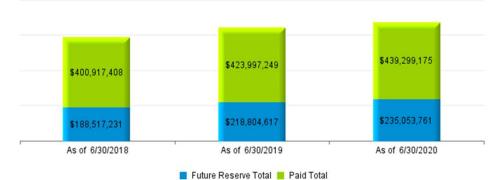

As of<br>6/30/2020 | % of<br>Total |
|------------|--------------------------------------|---------------|--------------------------------------|---------------|--------------------------------------|---------------|
| IN         | 1851                                 | 84.0%         | 1950                                 | 91.3%         | 1984                                 | 96.0%         |
| мо         | 352                                  | 16.0%         | 186                                  | 8.7%          | 83                                   | 4.0%          |
| Total      | 2,203                                | 100.0%        | 2,136                                | 100.0%        | 2,067                                | 100.0%        |

#### Pending Claims - Financial Overview



| Financial<br>Overview | As of 6/30/2018 | % of<br>Total | As of 6/30/2019 | % of<br>Total | As of 6/30/2020 | % of<br>Total |
|-----------------------|-----------------|---------------|-----------------|---------------|-----------------|---------------|
| Future Reserve        | \$188,517,231   | 32.0%         | \$218,804,617   | 34.0%         | \$235,053,761   | 34.9%         |
| Paid                  | \$400,917,408   | 68.0%         | \$423,997,249   | 66.0%         | \$439,299,175   | 65.1%         |
| Incurred              | \$589,434,639   | 100.0%        | \$642,801,866   | 100.0%        | \$674,352,936   | 100.0%        |

- 935 claims are over 5 years old, \$544M of Total Incurred
  - 63 are death related
  - 94 claims have Full Settlement (awaiting closures)











- RX c