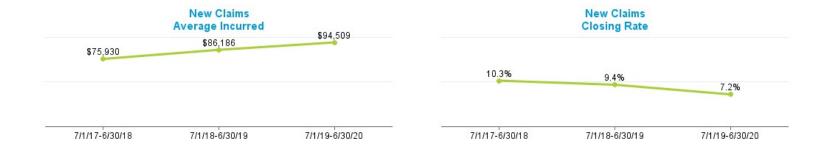

|          | Data Set        | – Measurement De | efinitions       |                     |
|----------|-----------------|------------------|------------------|---------------------|
| Data Set | Beginning Range | Ending Range     | Measurement Year | Valued "as of" Date |
|          | 7/1/2017        | 6/30/2018        | 2018             | 6/30/2018           |
| New      | 7/1/2018        | 6/30/2019        | 2019             | 6/30/2019           |
|          | 7/1/2019        | 6/30/2020        | 2020             | 6/30/2020           |
|          |                 |                  | 2018             | 6/30/2018           |
| Pending  |                 |                  | 2019             | 6/30/2019           |
|          |                 |                  | 2020             | 6/30/2020           |
|          | 7/1/2017        | 6/30/2018        | 2018             | 6/30/2018           |
| Closed   | 7/1/2018        | 6/30/2019        | 2019             | 6/30/2019           |
|          | 7/1/2019        | 6/30/2020        | 2020             | 6/30/2020           |
|          | 7/1/2017        | 6/30/2018        | 2018             | 6/30/2018           |
| Payments | 7/1/2018        | 6/30/2019        | 2019             | 6/30/2019           |
|          | 7/1/2019        | 6/30/2020        | 2020             | 6/30/2020           |

#### Definition:

- New Claims are Open and Closed Claims with **Date Opened** in each measurement period.
- Pending Claims are Claims with Claim Status Open valued as of the end of each Measurement Year.
- Closed Claims are claims with Closed Claim Status and date closed in each measurement period regardless of date of loss.
- Payments are based on Date Paid in each measurement period regardless of which year claims occur.
- Indemnity claims are based on Juris coding.