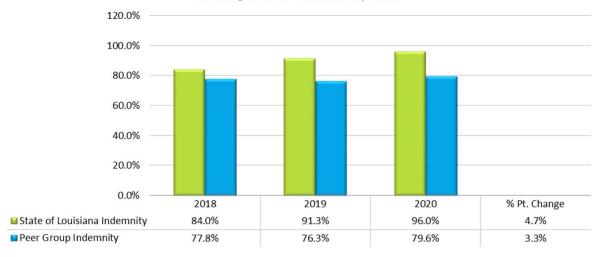

|          | Data Set        | – Measurement De | efinitions       |                     |
|----------|-----------------|------------------|------------------|---------------------|
| Data Set | Beginning Range | Ending Range     | Measurement Year | Valued "as of" Date |
|          | 7/1/2017        | 6/30/2018        | 2018             | 6/30/2018           |
| New      | 7/1/2018        | 6/30/2019        | 2019             | 6/30/2019           |
|          | 7/1/2019        | 6/30/2020        | 2020             | 6/30/2020           |
|          |                 |                  | 2018             | 6/30/2018           |
| Pending  |                 |                  | 2019             | 6/30/2019           |
|          |                 |                  | 2020             | 6/30/2020           |
|          | 7/1/2017        | 6/30/2018        | 2018             | 6/30/2018           |
| Closed   | 7/1/2018        | 6/30/2019        | 2019             | 6/30/2019           |
|          | 7/1/2019        | 6/30/2020        | 2020             | 6/30/2020           |
|          | 7/1/2017        | 6/30/2018        | 2018             | 6/30/2018           |
| Payments | 7/1/2018        | 6/30/2019        | 2019             | 6/30/2019           |
|          | 7/1/2019        | 6/30/2020        | 2020             | 6/30/2020           |

#### Definition:

- New Claims are Open and Closed Claims with **Date Opened** in each measurement period.
- Pending Claims are Claims with Claim Status Open valued as of the end of each Measurement Year.
- Closed Claims are claims with Closed Claim Status and date closed in each measurement period regardless of date of loss.
- Payments are based on Date Paid in each measurement period regardless of which year claims occur.
- Indemnity claims are based on Juris coding.