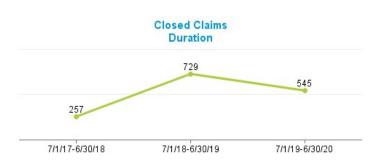

|          | Data Set        | – Measurement De | efinitions       |                     |
|----------|-----------------|------------------|------------------|---------------------|
| Data Set | Beginning Range | Ending Range     | Measurement Year | Valued "as of" Date |
|          | 7/1/2017        | 6/30/2018        | 2018             | 6/30/2018           |
| New      | 7/1/2018        | 6/30/2019        | 2019             | 6/30/2019           |
|          | 7/1/2019        | 6/30/2020        | 2020             | 6/30/2020           |
|          |                 |                  | 2018             | 6/30/2018           |
| Pending  |                 |                  | 2019             | 6/30/2019           |
|          |                 |                  | 2020             | 6/30/2020           |
|          | 7/1/2017        | 6/30/2018        | 2018             | 6/30/2018           |
| Closed   | 7/1/2018        | 6/30/2019        | 2019             | 6/30/2019           |
|          | 7/1/2019        | 6/30/2020        | 2020             | 6/30/2020           |
|          | 7/1/2017        | 6/30/2018        | 2018             | 6/30/2018           |
| Payments | 7/1/2018        | 6/30/2019        | 2019             | 6/30/2019           |
|          | 7/1/2019        | 6/30/2020        | 2020             | 6/30/2020           |

#### Definition:

- New Claims are Open and Closed Claims with **Date Opened** in each measurement period.
- Pending Claims are Claims with Claim Status Open valued as of the end of each Measurement Year.
- Closed Claims are claims with Closed Claim Status and date closed in each measurement period regardless of date of loss.
- Payments are based on Date Paid in each measurement period regardless of which year claims occur.
- Indemnity claims are based on Juris coding.