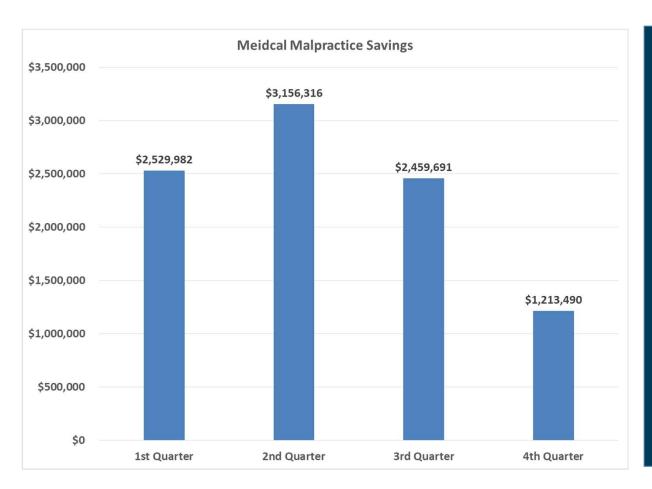

Closing Ratio by Claim           | 110.9%         | 137.2%         | 90.2%          | -47.0%   |
|                | Metric                           | 7/1/17-6/30/18 | 7/1/18-6/30/19 | 7/1/19-6/30/20 | % Change |
|                | Loss                             | \$8,898,583    | \$6,551,789    | \$4,212,097    | -35.71%  |
|                | Expense                          | \$8,025,547    | \$7,812,043    | \$7,945,642    | 1.71%    |
| Payments       | Total Paid                       | \$16,924,130   | \$14,363,832   | \$12,157,739   | -15.36%  |
|                | Total Recovery                   | \$0            | \$0            | \$1,200        | 100.00%  |
|                | Net Paid                         | \$16,924,130   | \$14,363,832   | \$12,156,539   | -15.37%  |









- \$9.3M in savings
  - No trials in FY2020







### **FY2020 Medical Review Panel Results**



- Winning at the Review Panel is imperative to lowering costs
- 121 New Nurse Case Assignments







| Location                        | Claim<br>Count<br>7/1/17-6/30/18 | % of<br>Total | Claim<br>Count<br>7/1/18-6/30/19 | % of<br>Total | Claim<br>Count<br>7/1/19-6/30/20 | % of<br>Total |
|---------------------------------|----------------------------------|---------------|----------------------------------|---------------|----------------------------------|---------------|
| 1) LSU SYSTEM                   | 124                              | 91.2%         | 122                              | 95.3%         | 105                              | 94.6%         |
| 2) EXECUTIVE BRANCH