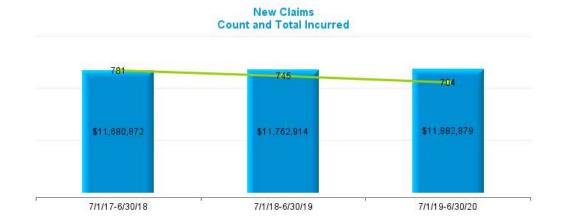

06                   | \$19,942 | 107.6%       |  |  |  |  |  |
| Total   | \$9,613                   | \$18,366 | 91.0%        |  |  |  |  |  |

- The % of claims where the Emergency Room was initial treatment increased while the average incurred value of those claims increased as well
- The table to the right shows how earlier treatment correlates with lower average incurreds

\*Includes claims with >\$0 incurred and excludes claims with >\$100k incurred



# Workers' Compensation Peer Group Comparison





#### **New Claims - Indemnity Rate**



















#### **New Indemnity Claims - Litigation Rate**























#### **Closed Claims - Indemnity Rate**







## Closed Claims - Average Paid by Claim Type





## **General Liability**



#### GL - Performance Charts









#### GL - Performance Charts









#### GL - Performance Charts









### GL - Performance Summary



|                | Metric                           | 7/1/17-6/30/18 | 7/1/18-6/30/19 | 7/1/19-6/30/20 | % Change  |
|----------------|----------------------------------|----------------|----------------|----------------|-----------|
|                | Bodily Injury Claims             | 230            | 243            | 172            | -29.2%    |
| New Claims     | Total Claims                     | 781            | 745            | 704            | -5.5%     |
|                | % Bodily Injury Claim            | 29.4%          | 32.6%          | 24.4%          | -8.2%     |
|                | Average Incurred                 | \$14,956       | \$15,789       | \$16,879