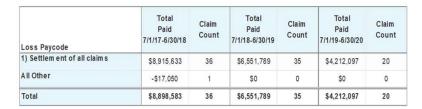

|          | Data Set        | – Measurement De | efinitions       |                     |
|----------|-----------------|------------------|------------------|---------------------|
| Data Set | Beginning Range | Ending Range     | Measurement Year | Valued "as of" Date |
|          | 7/1/2017        | 6/30/2018        | 2018             | 6/30/2018           |
| New      | 7/1/2018        | 6/30/2019        | 2019             | 6/30/2019           |
|          | 7/1/2019        | 6/30/2020        | 2020             | 6/30/2020           |
|          |                 |                  | 2018             | 6/30/2018           |
| Pending  |                 |                  | 2019             | 6/30/2019           |
|          |                 |                  | 2020             | 6/30/2020           |
|          | 7/1/2017        | 6/30/2018        | 2018             | 6/30/2018           |
| Closed   | 7/1/2018        | 6/30/2019        | 2019             | 6/30/2019           |
|          | 7/1/2019        | 6/30/2020        | 2020             | 6/30/2020           |
|          | 7/1/2017        | 6/30/2018        | 2018             | 6/30/2018           |
| Payments | 7/1/2018        | 6/30/2019        | 2019             | 6/30/2019           |
|          | 7/1/2019        | 6/30/2020        | 2020             | 6/30/2020           |

#### Definition:

- New Claims are Open and Closed Claims with **Date Opened** in each measurement period.
- Pending Claims are Claims with Claim Status Open valued as of the end of each Measurement Year.
- Closed Claims are claims with Closed Claim Status and date closed in each measurement period regardless of date of loss.
- Payments are based on Date Paid in each measurement period regardless of which year claims occur.
- Indemnity claims are based on Juris coding.