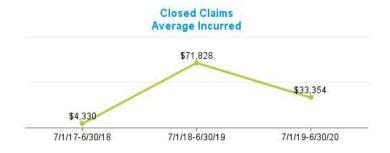

#### Definition:

- New Claims are Open and Closed Claims with **Date Opened** in each measurement period.
- Pending Claims are Claims with Claim Status Open valued as of the end of each Measurement Year.
- Closed Claims are claims with Closed Claim Status and date closed in each measurement period regardless of date of loss.
- Payments are based on Date Paid in each measurement period regardless of which year claims occur.
- Indemnity claims are based on Juris coding.