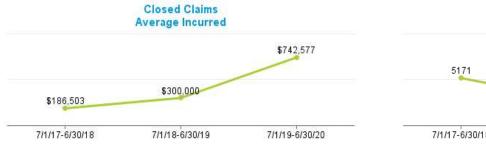

|          | Data Set        | – Measurement De | efinitions       |                     |
|----------|-----------------|------------------|------------------|---------------------|
| Data Set | Beginning Range | Ending Range     | Measurement Year | Valued "as of" Date |
|          | 7/1/2017        | 6/30/2018        | 2018             | 6/30/2018           |
| New      | 7/1/2018        | 6/30/2019        | 2019             | 6/30/2019           |
|          | 7/1/2019        | 6/30/2020        | 2020             | 6/30/2020           |
|          |                 |                  | 2018             | 6/30/2018           |
| Pending  |                 |                  | 2019             | 6/30/2019           |
|          |                 |                  | 2020             | 6/30/2020           |
|          | 7/1/2017        | 6/30/2018        | 2018             | 6/30/2018           |
| Closed   | 7/1/2018        | 6/30/2019        | 2019             | 6/30/2019           |
|          | 7/1/2019        | 6/30/2020        | 2020             | 6/30/2020           |
|          | 7/1/2017        | 6/30/2018        | 2018             | 6/30/2018           |
| Payments | 7/1/2018        | 6/30/2019        | 2019             | 6/30/2019           |
|          | 7/1/2019        | 6/30/2020        | 2020             | 6/30/2020           |

#### Definition:

- New Claims are Open and Closed Claims with **Date Opened** in each measurement period.
- Pending Claims are Claims with Claim Status Open valued as of the end of each Measurement Year.
- Closed Claims are claims with Closed Claim Status and date closed in each measurement period regardless of date of loss.
- Payments are based on Date Paid in each measurement period regardless of which year claims occur.
- Indemnity claims are based on Juris coding.