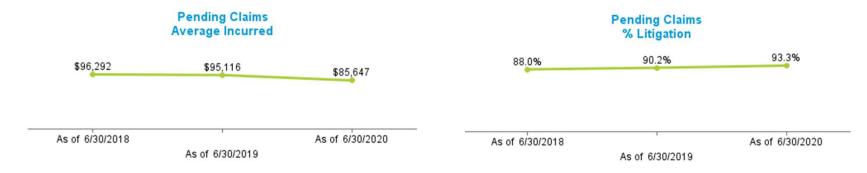

|          | Data Set        | – Measurement De | efinitions       |                     |
|----------|-----------------|------------------|------------------|---------------------|
| Data Set | Beginning Range | Ending Range     | Measurement Year | Valued "as of" Date |
|          | 7/1/2017        | 6/30/2018        | 2018             | 6/30/2018           |
| New      | 7/1/2018        | 6/30/2019        | 2019             | 6/30/2019           |
|          | 7/1/2019        | 6/30/2020        | 2020             | 6/30/2020           |
|          |                 |                  | 2018             | 6/30/2018           |
| Pending  |                 |                  | 2019             | 6/30/2019           |
|          |                 |                  | 2020             | 6/30/2020           |
|          | 7/1/2017        | 6/30/2018        | 2018             | 6/30/2018           |
| Closed   | 7/1/2018        | 6/30/2019        | 2019             | 6/30/2019           |
|          | 7/1/2019        | 6/30/2020        | 2020             | 6/30/2020           |
|          | 7/1/2017        | 6/30/2018        | 2018             | 6/30/2018           |
| Payments | 7/1/2018        | 6/30/2019        | 2019             | 6/30/2019           |
|          | 7/1/2019        | 6/30/2020        | 2020             | 6/30/2020           |

#### Definition:

- New Claims are Open and Closed Claims with **Date Opened** in each measurement period.
- Pending Claims are Claims with Claim Status Open valued as of the end of each Measurement Year.
- Closed Claims are claims with Closed Claim Status and date closed in each measurement period regardless of date of loss.
- Payments are based on Date Paid in each measurement period regardless of which year claims occur.
- Indemnity claims are based on Juris coding.