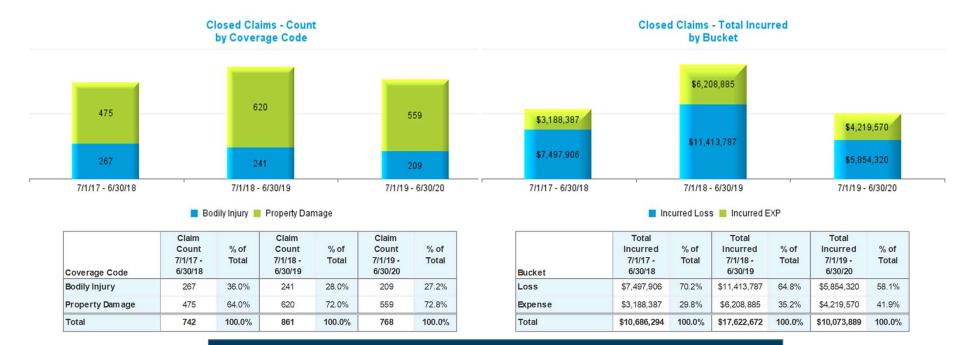

|          | Data Set        | – Measurement De | efinitions       |                     |
|----------|-----------------|------------------|------------------|---------------------|
| Data Set | Beginning Range | Ending Range     | Measurement Year | Valued "as of" Date |
|          | 7/1/2017        | 6/30/2018        | 2018             | 6/30/2018           |
| New      | 7/1/2018        | 6/30/2019        | 2019             | 6/30/2019           |
|          | 7/1/2019        | 6/30/2020        | 2020             | 6/30/2020           |
|          |                 |                  | 2018             | 6/30/2018           |
| Pending  |                 |                  | 2019             | 6/30/2019           |
|          |                 |                  | 2020             | 6/30/2020           |
|          | 7/1/2017        | 6/30/2018        | 2018             | 6/30/2018           |
| Closed   | 7/1/2018        | 6/30/2019        | 2019             | 6/30/2019           |
|          | 7/1/2019        | 6/30/2020        | 2020             | 6/30/2020           |
|          | 7/1/2017        | 6/30/2018        | 2018             | 6/30/2018           |
| Payments | 7/1/2018        | 6/30/2019        | 2019             | 6/30/2019           |
|          | 7/1/2019        | 6/30/2020        | 2020             | 6/30/2020           |

#### Definition:

- New Claims are Open and Closed Claims with **Date Opened** in each measurement period.
- Pending Claims are Claims with Claim Status Open valued as of the end of each Measurement Year.
- Closed Claims are claims with Closed Claim Status and date closed in each measurement period regardless of date of loss.
- Payments are based on Date Paid in each measurement period regardless of which year claims occur.
- Indemnity claims are based on Juris coding.