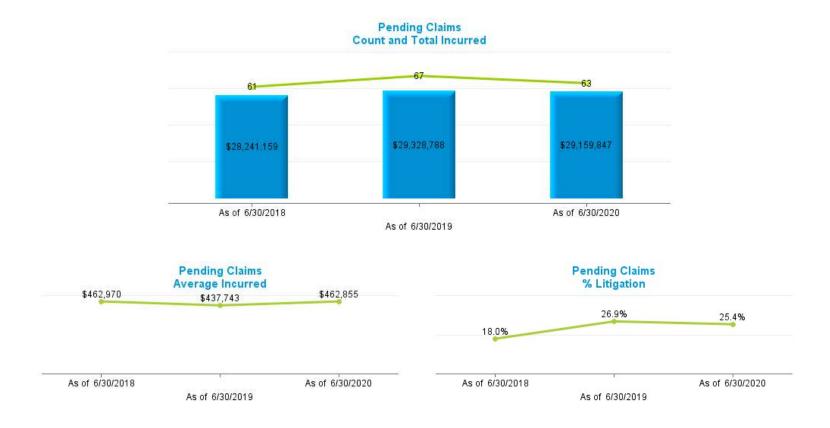

|          | Data Set        | – Measurement De | efinitions       |                     |
|----------|-----------------|------------------|------------------|---------------------|
| Data Set | Beginning Range | Ending Range     | Measurement Year | Valued "as of" Date |
|          | 7/1/2017        | 6/30/2018        | 2018             | 6/30/2018           |
| New      | 7/1/2018        | 6/30/2019        | 2019             | 6/30/2019           |
|          | 7/1/2019        | 6/30/2020        | 2020             | 6/30/2020           |
|          |                 |                  | 2018             | 6/30/2018           |
| Pending  |                 |                  | 2019             | 6/30/2019           |
|          |                 |                  | 2020             | 6/30/2020           |
|          | 7/1/2017        | 6/30/2018        | 2018             | 6/30/2018           |
| Closed   | 7/1/2018        | 6/30/2019        | 2019             | 6/30/2019           |
|          | 7/1/2019        | 6/30/2020        | 2020             | 6/30/2020           |
|          | 7/1/2017        | 6/30/2018        | 2018             | 6/30/2018           |
| Payments | 7/1/2018        | 6/30/2019        | 2019             | 6/30/2019           |
|          | 7/1/2019        | 6/30/2020        | 2020             | 6/30/2020           |

#### Definition:

- New Claims are Open and Closed Claims with **Date Opened** in each measurement period.
- Pending Claims are Claims with Claim Status Open valued as of the end of each Measurement Year.
- Closed Claims are claims with Closed Claim Status and date closed in each measurement period regardless of date of loss.
- Payments are based on Date Paid in each measurement period regardless of which year claims occur.
- Indemnity claims are based on Juris coding.