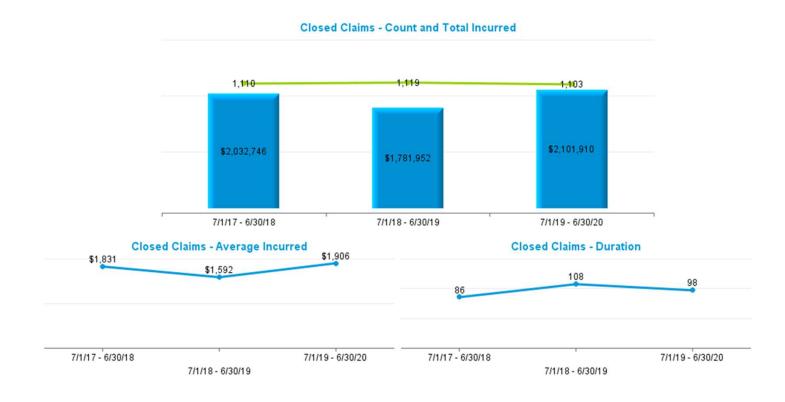

|          | Data Set        | – Measurement De | efinitions       |                     |
|----------|-----------------|------------------|------------------|---------------------|
| Data Set | Beginning Range | Ending Range     | Measurement Year | Valued "as of" Date |
|          | 7/1/2017        | 6/30/2018        | 2018             | 6/30/2018           |
| New      | 7/1/2018        | 6/30/2019        | 2019             | 6/30/2019           |
|          | 7/1/2019        | 6/30/2020        | 2020             | 6/30/2020           |
|          |                 |                  | 2018             | 6/30/2018           |
| Pending  |                 |                  | 2019             | 6/30/2019           |
|          |                 |                  | 2020             | 6/30/2020           |
|          | 7/1/2017        | 6/30/2018        | 2018             | 6/30/2018           |
| Closed   | 7/1/2018        | 6/30/2019        | 2019             | 6/30/2019           |
|          | 7/1/2019        | 6/30/2020        | 2020             | 6/30/2020           |
|          | 7/1/2017        | 6/30/2018        | 2018             | 6/30/2018           |
| Payments | 7/1/2018        | 6/30/2019        | 2019             | 6/30/2019           |
|          | 7/1/2019        | 6/30/2020        | 2020             | 6/30/2020           |

#### Definition:

- New Claims are Open and Closed Claims with **Date Opened** in each measurement period.
- Pending Claims are Claims with Claim Status Open valued as of the end of each Measurement Year.
- Closed Claims are claims with Closed Claim Status and date closed in each measurement period regardless of date of loss.
- Payments are based on Date Paid in each measurement period regardless of which year claims occur.
- Indemnity claims are based on Juris coding.