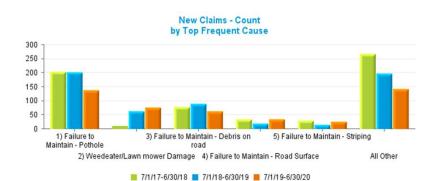

|          | Data Set        | – Measurement De | efinitions       |                     |
|----------|-----------------|------------------|------------------|---------------------|
| Data Set | Beginning Range | Ending Range     | Measurement Year | Valued "as of" Date |
|          | 7/1/2017        | 6/30/2018        | 2018             | 6/30/2018           |
| New      | 7/1/2018        | 6/30/2019        | 2019             | 6/30/2019           |
|          | 7/1/2019        | 6/30/2020        | 2020             | 6/30/2020           |
|          |                 |                  | 2018             | 6/30/2018           |
| Pending  |                 |                  | 2019             | 6/30/2019           |
|          |                 |                  | 2020             | 6/30/2020           |
|          | 7/1/2017        | 6/30/2018        | 2018             | 6/30/2018           |
| Closed   | 7/1/2018        | 6/30/2019        | 2019             | 6/30/2019           |
|          | 7/1/2019        | 6/30/2020        | 2020             | 6/30/2020           |
|          | 7/1/2017        | 6/30/2018        | 2018             | 6/30/2018           |
| Payments | 7/1/2018        | 6/30/2019        | 2019             | 6/30/2019           |
|          | 7/1/2019        | 6/30/2020        | 2020             | 6/30/2020           |

#### Definition:

- New Claims are Open and Closed Claims with **Date Opened** in each measurement period.
- Pending Claims are Claims with Claim Status Open valued as of the end of each Measurement Year.
- Closed Claims are claims with Closed Claim Status and date closed in each measurement period regardless of date of loss.
- Payments are based on Date Paid in each measurement period regardless of which year claims occur.
- Indemnity claims are based on Juris coding.