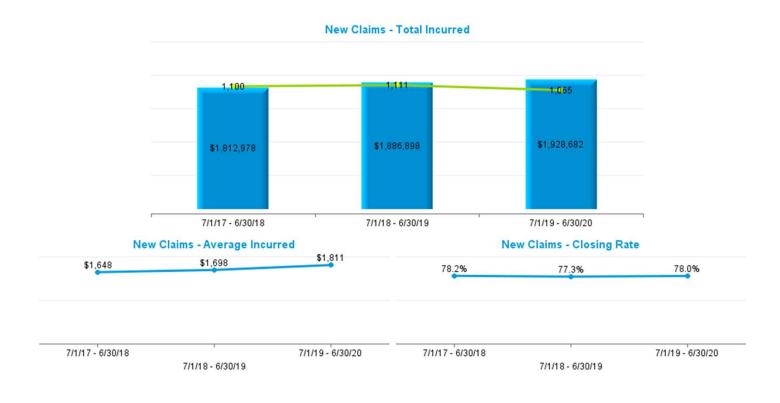

|          | Data Set        | – Measurement De | efinitions       |                     |
|----------|-----------------|------------------|------------------|---------------------|
| Data Set | Beginning Range | Ending Range     | Measurement Year | Valued "as of" Date |
|          | 7/1/2017        | 6/30/2018        | 2018             | 6/30/2018           |
| New      | 7/1/2018        | 6/30/2019        | 2019             | 6/30/2019           |
|          | 7/1/2019        | 6/30/2020        | 2020             | 6/30/2020           |
|          |                 |                  | 2018             | 6/30/2018           |
| Pending  |                 |                  | 2019             | 6/30/2019           |
|          |                 |                  | 2020             | 6/30/2020           |
|          | 7/1/2017        | 6/30/2018        | 2018             | 6/30/2018           |
| Closed   | 7/1/2018        | 6/30/2019        | 2019             | 6/30/2019           |
|          | 7/1/2019        | 6/30/2020        | 2020             | 6/30/2020           |
|          | 7/1/2017        | 6/30/2018        | 2018             | 6/30/2018           |
| Payments | 7/1/2018        | 6/30/2019        | 2019             | 6/30/2019           |
|          | 7/1/2019        | 6/30/2020        | 2020             | 6/30/2020           |

#### Definition:

- New Claims are Open and Closed Claims with **Date Opened** in each measurement period.
- Pending Claims are Claims with Claim Status Open valued as of the end of each Measurement Year.
- Closed Claims are claims with Closed Claim Status and date closed in each measurement period regardless of date of loss.
- Payments are based on Date Paid in each measurement period regardless of which year claims occur.
- Indemnity claims are based on Juris coding.