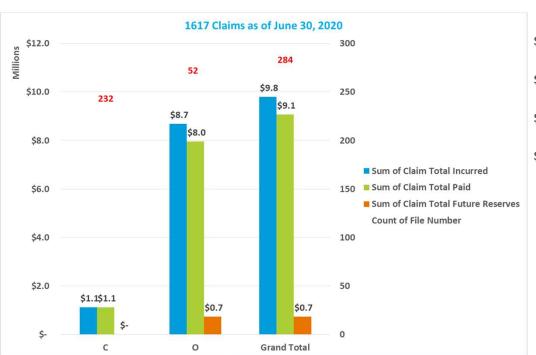

|          | Data Set        | – Measurement De | efinitions       |                     |
|----------|-----------------|------------------|------------------|---------------------|
| Data Set | Beginning Range | Ending Range     | Measurement Year | Valued "as of" Date |
|          | 7/1/2017        | 6/30/2018        | 2018             | 6/30/2018           |
| New      | 7/1/2018        | 6/30/2019        | 2019             | 6/30/2019           |
|          | 7/1/2019        | 6/30/2020        | 2020             | 6/30/2020           |
|          |                 |                  | 2018             | 6/30/2018           |
| Pending  |                 |                  | 2019             | 6/30/2019           |
|          |                 |                  | 2020             | 6/30/2020           |
|          | 7/1/2017        | 6/30/2018        | 2018             | 6/30/2018           |
| Closed   | 7/1/2018        | 6/30/2019        | 2019             | 6/30/2019           |
|          | 7/1/2019        | 6/30/2020        | 2020             | 6/30/2020           |
|          | 7/1/2017        | 6/30/2018        | 2018             | 6/30/2018           |
| Payments | 7/1/2018        | 6/30/2019        | 2019             | 6/30/2019           |
|          | 7/1/2019        | 6/30/2020        | 2020             | 6/30/2020           |

#### Definition:

- New Claims are Open and Closed Claims with **Date Opened** in each measurement period.
- Pending Claims are Claims with Claim Status Open valued as of the end of each Measurement Year.
- Closed Claims are claims with Closed Claim Status and date closed in each measurement period regardless of date of loss.
- Payments are based on Date Paid in each measurement period regardless of which year claims occur.
- Indemnity claims are based on Juris coding.