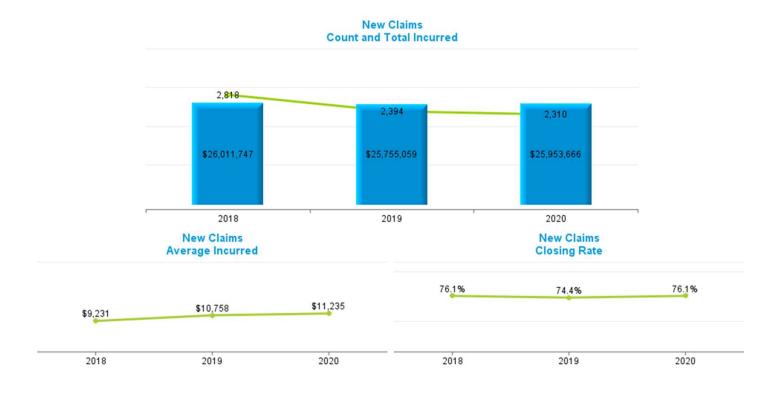

|          | Data Set        | – Measurement De | efinitions       |                     |
|----------|-----------------|------------------|------------------|---------------------|
| Data Set | Beginning Range | Ending Range     | Measurement Year | Valued "as of" Date |
|          | 7/1/2017        | 6/30/2018        | 2018             | 6/30/2018           |
| New      | 7/1/2018        | 6/30/2019        | 2019             | 6/30/2019           |
|          | 7/1/2019        | 6/30/2020        | 2020             | 6/30/2020           |
|          |                 |                  | 2018             | 6/30/2018           |
| Pending  |                 |                  | 2019             | 6/30/2019           |
|          |                 |                  | 2020             | 6/30/2020           |
|          | 7/1/2017        | 6/30/2018        | 2018             | 6/30/2018           |
| Closed   | 7/1/2018        | 6/30/2019        | 2019             | 6/30/2019           |
|          | 7/1/2019        | 6/30/2020        | 2020             | 6/30/2020           |
|          | 7/1/2017        | 6/30/2018        | 2018             | 6/30/2018           |
| Payments | 7/1/2018        | 6/30/2019        | 2019             | 6/30/2019           |
|          | 7/1/2019        | 6/30/2020        | 2020             | 6/30/2020           |

#### Definition:

- New Claims are Open and Closed Claims with **Date Opened** in each measurement period.
- Pending Claims are Claims with Claim Status Open valued as of the end of each Measurement Year.
- Closed Claims are claims with Closed Claim Status and date closed in each measurement period regardless of date of loss.
- Payments are based on Date Paid in each measurement period regardless of which year claims occur.
- Indemnity claims are based on Juris coding.