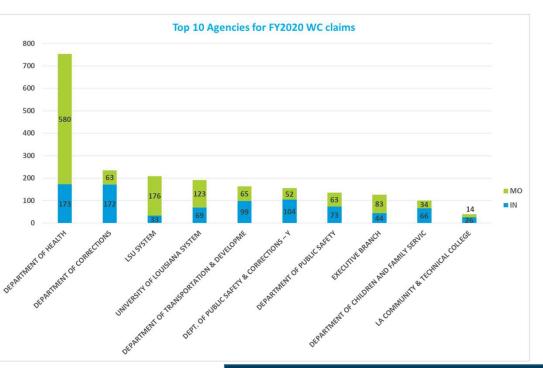

8 2019 2020 Claim Type 803 28.5% 839 35.0% 931 40.3% MO 2,015 71.5% 1,555 65.0% 1,379 59.7% Total 2,818 100.0% 2,394 100.0% 2,310 100.0%

- 30% of all claims in FY2020 involve a resident or offender
- 13 Death claims in FY2020
  - MVA account for 5.5% of frequency and 10% of cost









- During 4<sup>th</sup> QTR
   of FY2020,
   claims
   decreased to
   141 per month
   average from
   200
- COVID related issues kept many at home



Medical

Expense

Total

\$16,552,599

\$2,802,548

\$26,011,747

63.6%

10.8%

100.0%







\$16,267,415

\$3,061,214

\$25,755,059

63.2%

11.9%

100.0%

\$16,243,765

\$2,705,623

\$25,953,666

62.6%

10.4%

100.0%

- Slip and Fall account for \$6.6M or 25% of FY2020 Total Incurred
- Struck By accounts for \$4.3M in
   FY2020 for Total Incurred











- Department of Health leads in frequency, has a strong 23% IN ratio
  - Overall Ratio is 41% Indemnity ratio to 59% Medical Only











| Claim Type | Claim<br>Count<br>As of<br>6/30/2018 | % of<br>Total | Claim<br>Count<br>As of<br>6/30/2019 | % of<br>Total | Claim<br>Count<br>As of<br>6/30/2020 | % of<br>Total |
|------------|--------------------------------------|---------------|--------------------------------------|---------------|--------------------------------------|---------------|
| IN         | 1851                                 | 84.0%         | 1950                                 | 91.3%         | 1984                                 | 96.0%         |
| мо         | 352                                  | 16.0%         | 186                                  | 8.7%