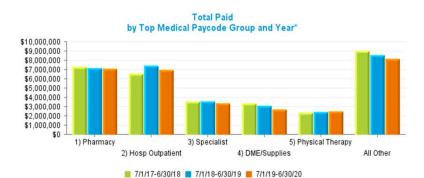

|          | Data Set        | – Measurement De | efinitions       |                     |
|----------|-----------------|------------------|------------------|---------------------|
| Data Set | Beginning Range | Ending Range     | Measurement Year | Valued "as of" Date |
|          | 7/1/2017        | 6/30/2018        | 2018             | 6/30/2018           |
| New      | 7/1/2018        | 6/30/2019        | 2019             | 6/30/2019           |
|          | 7/1/2019        | 6/30/2020        | 2020             | 6/30/2020           |
|          |                 |                  | 2018             | 6/30/2018           |
| Pending  |                 |                  | 2019             | 6/30/2019           |
|          |                 |                  | 2020             | 6/30/2020           |
|          | 7/1/2017        | 6/30/2018        | 2018             | 6/30/2018           |
| Closed   | 7/1/2018        | 6/30/2019        | 2019             | 6/30/2019           |
|          | 7/1/2019        | 6/30/2020        | 2020             | 6/30/2020           |
|          | 7/1/2017        | 6/30/2018        | 2018             | 6/30/2018           |
| Payments | 7/1/2018        | 6/30/2019        | 2019             | 6/30/2019           |
|          | 7/1/2019        | 6/30/2020        | 2020             | 6/30/2020           |

#### Definition:

- New Claims are Open and Closed Claims with **Date Opened** in each measurement period.
- Pending Claims are Claims with Claim Status Open valued as of the end of each Measurement Year.
- Closed Claims are claims with Closed Claim Status and date closed in each measurement period regardless of date of loss.
- Payments are based on Date Paid in each measurement period regardless of which year claims occur.
- Indemnity claims are based on Juris coding.