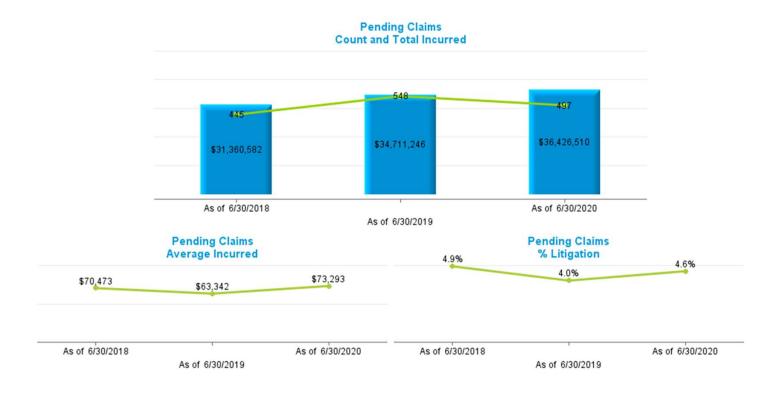

|          | Data Set        | – Measurement De | efinitions       |                     |
|----------|-----------------|------------------|------------------|---------------------|
| Data Set | Beginning Range | Ending Range     | Measurement Year | Valued "as of" Date |
|          | 7/1/2017        | 6/30/2018        | 2018             | 6/30/2018           |
| New      | 7/1/2018        | 6/30/2019        | 2019             | 6/30/2019           |
|          | 7/1/2019        | 6/30/2020        | 2020             | 6/30/2020           |
|          |                 |                  | 2018             | 6/30/2018           |
| Pending  |                 |                  | 2019             | 6/30/2019           |
|          |                 |                  | 2020             | 6/30/2020           |
|          | 7/1/2017        | 6/30/2018        | 2018             | 6/30/2018           |
| Closed   | 7/1/2018        | 6/30/2019        | 2019             | 6/30/2019           |
|          | 7/1/2019        | 6/30/2020        | 2020             | 6/30/2020           |
|          | 7/1/2017        | 6/30/2018        | 2018             | 6/30/2018           |
| Payments | 7/1/2018        | 6/30/2019        | 2019             | 6/30/2019           |
|          | 7/1/2019        | 6/30/2020        | 2020             | 6/30/2020           |

#### Definition:

- New Claims are Open and Closed Claims with **Date Opened** in each measurement period.
- Pending Claims are Claims with Claim Status Open valued as of the end of each Measurement Year.
- Closed Claims are claims with Closed Claim Status and date closed in each measurement period regardless of date of loss.
- Payments are based on Date Paid in each measurement period regardless of which year claims occur.
- Indemnity claims are based on Juris coding.