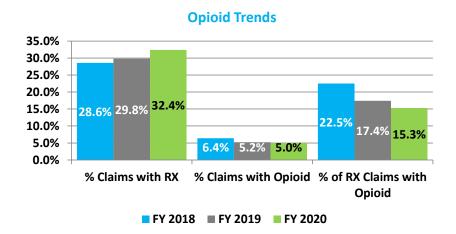

rgery | \$12,707 | \$16,053     | \$13,989 | -12.9%   |  |
| X-Ray/MRI/CT Scan/EMG           | \$1,039  | \$1,160      | \$1,098  | -5.4%    |  |

- The number of new claims with incurreds greater than \$100k increased from 54 to 55 FY 2018 had 43 claims above \$100k
- The number of major surgery claims in the valuation period increased by 3 as a percent of claims with an IN reserve the % is down from 12.5% to 12.1%
- Pharmacy average payment is down slightly for each of the past 3 years approximately 80% of payments were on claims 36 months or older
- Physical Therapy saw an increase in the number of claims with > \$10k in spend this has been an upward trend for each period:
  - FY2018 17 claims
  - FY2019 21 claims
  - FY2020 29 claims (30193050024-0001 had \$99k MVA military base)









- The % of claims with opioids went down from 5.2% to 5%
- We saw a slight decrease in the % of claims with lower fill activity 86.2% to 84.3% - but this is still a good result and an indicator of the impact of reducing initial opioid fills
- For FY 2020 the number of new claims with more than 5 opioid fills was down to 12 from 23 in FY 2018
- Overall -16.1% decrease in opioid spend



#### Pharmacy Spend by Therapeutic Class





- We saw decreases in 4 of the top 5 drug therapeutic classes.
- We saw a 31.3% decrease in opioid spend compared to FY 2018
- Anticonvulsants the drug class which includes Lyrica dropped significantly with the change to generic in July 2019 (-29.1%)
- Dermatologicals saw a significant increase year over year – a 52.6% increase from FY 2018





#### YTD bloc