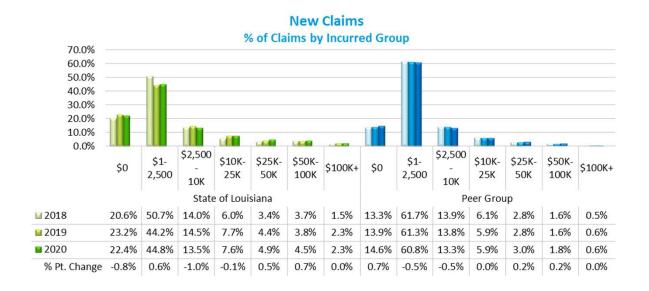

|          | Data Set        | – Measurement De | efinitions       |                     |
|----------|-----------------|------------------|------------------|---------------------|
| Data Set | Beginning Range | Ending Range     | Measurement Year | Valued "as of" Date |
|          | 7/1/2017        | 6/30/2018        | 2018             | 6/30/2018           |
| New      | 7/1/2018        | 6/30/2019        | 2019             | 6/30/2019           |
|          | 7/1/2019        | 6/30/2020        | 2020             | 6/30/2020           |
|          |                 |                  | 2018             | 6/30/2018           |
| Pending  |                 |                  | 2019             | 6/30/2019           |
|          |                 |                  | 2020             | 6/30/2020           |
|          | 7/1/2017        | 6/30/2018        | 2018             | 6/30/2018           |
| Closed   | 7/1/2018        | 6/30/2019        | 2019             | 6/30/2019           |
|          | 7/1/2019        | 6/30/2020        | 2020             | 6/30/2020           |
|          | 7/1/2017        | 6/30/2018        | 2018             | 6/30/2018           |
| Payments | 7/1/2018        | 6/30/2019        | 2019             | 6/30/2019           |
|          | 7/1/2019        | 6/30/2020        | 2020             | 6/30/2020           |

#### Definition:

- New Claims are Open and Closed Claims with **Date Opened** in each measurement period.
- Pending Claims are Claims with Claim Status Open valued as of the end of each Measurement Year.
- Closed Claims are claims with Closed Claim Status and date closed in each measurement period regardless of date of loss.
- Payments are based on Date Paid in each measurement period regardless of which year claims occur.
- Indemnity claims are based on Juris coding.