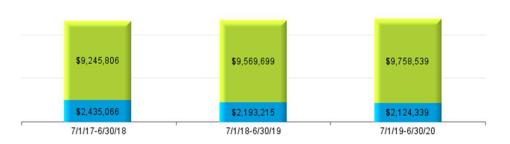

#### Definition:

- New Claims are Open and Closed Claims with **Date Opened** in each measurement period.
- Pending Claims are Claims with Claim Status Open valued as of the end of each Measurement Year.
- Closed Claims are claims with Closed Claim Status and date closed in each measurement period regardless of date of loss.
- Payments are based on Date Paid in each measurement period regardless of which year claims occur.
- Indemnity claims are based on Juris coding.