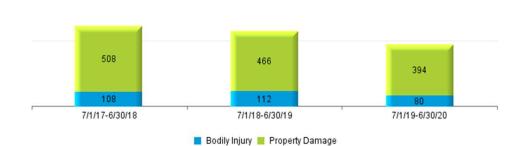

|          | Data Set        | – Measurement De | efinitions       |                     |
|----------|-----------------|------------------|------------------|---------------------|
| Data Set | Beginning Range | Ending Range     | Measurement Year | Valued "as of" Date |
|          | 7/1/2017        | 6/30/2018        | 2018             | 6/30/2018           |
| New      | 7/1/2018        | 6/30/2019        | 2019             | 6/30/2019           |
|          | 7/1/2019        | 6/30/2020        | 2020             | 6/30/2020           |
|          |                 |                  | 2018             | 6/30/2018           |
| Pending  |                 |                  | 2019             | 6/30/2019           |
|          |                 |                  | 2020             | 6/30/2020           |
|          | 7/1/2017        | 6/30/2018        | 2018             | 6/30/2018           |
| Closed   | 7/1/2018        | 6/30/2019        | 2019             | 6/30/2019           |
|          | 7/1/2019        | 6/30/2020        | 2020             | 6/30/2020           |
|          | 7/1/2017        | 6/30/2018        | 2018             | 6/30/2018           |
| Payments | 7/1/2018        | 6/30/2019        | 2019             | 6/30/2019           |
|          | 7/1/2019        | 6/30/2020        | 2020             | 6/30/2020           |

#### Definition:

- New Claims are Open and Closed Claims with **Date Opened** in each measurement period.
- Pending Claims are Claims with Claim Status Open valued as of the end of each Measurement Year.
- Closed Claims are claims with Closed Claim Status and date closed in each measurement period regardless of date of loss.
- Payments are based on Date Paid in each measurement period regardless of which year claims occur.
- Indemnity claims are based on Juris coding.