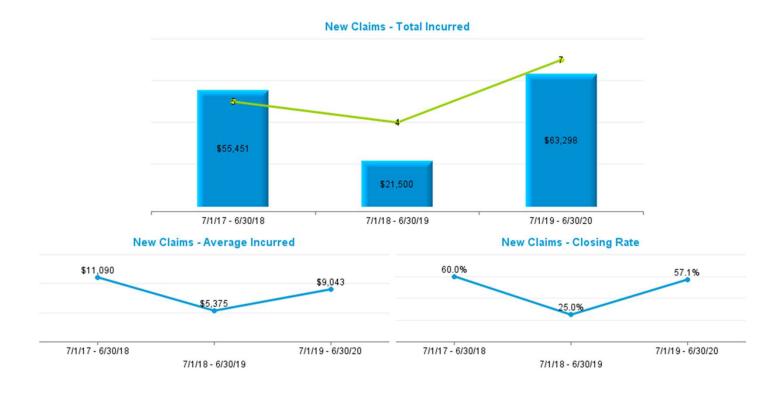

|          | Data Set        | – Measurement De | efinitions       |                     |
|----------|-----------------|------------------|------------------|---------------------|
| Data Set | Beginning Range | Ending Range     | Measurement Year | Valued "as of" Date |
|          | 7/1/2017        | 6/30/2018        | 2018             | 6/30/2018           |
| New      | 7/1/2018        | 6/30/2019        | 2019             | 6/30/2019           |
|          | 7/1/2019        | 6/30/2020        | 2020             | 6/30/2020           |
|          |                 |                  | 2018             | 6/30/2018           |
| Pending  |                 |                  | 2019             | 6/30/2019           |
|          |                 |                  | 2020             | 6/30/2020           |
|          | 7/1/2017        | 6/30/2018        | 2018             | 6/30/2018           |
| Closed   | 7/1/2018        | 6/30/2019        | 2019             | 6/30/2019           |
|          | 7/1/2019        | 6/30/2020        | 2020             | 6/30/2020           |
|          | 7/1/2017        | 6/30/2018        | 2018             | 6/30/2018           |
| Payments | 7/1/2018        | 6/30/2019        | 2019             | 6/30/2019           |
|          | 7/1/2019        | 6/30/2020        | 2020             | 6/30/2020           |

#### Definition:

- New Claims are Open and Closed Claims with **Date Opened** in each measurement period.
- Pending Claims are Claims with Claim Status Open valued as of the end of each Measurement Year.
- Closed Claims are claims with Closed Claim Status and date closed in each measurement period regardless of date of loss.
- Payments are based on Date Paid in each measurement period regardless of which year claims occur.
- Indemnity claims are based on Juris coding.