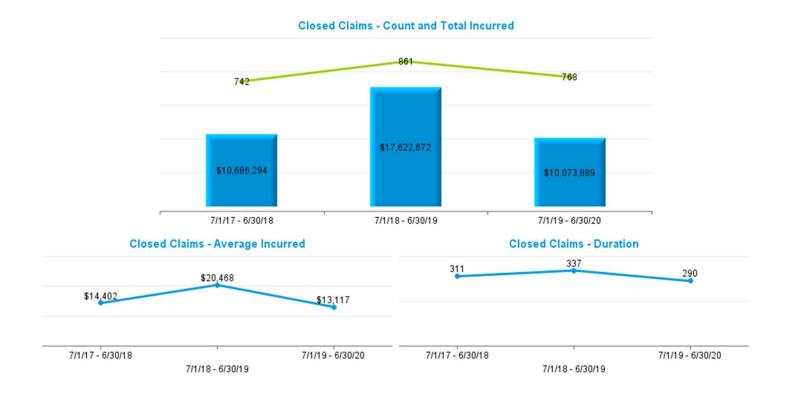

|          | Data Set        | – Measurement De | efinitions       |                     |
|----------|-----------------|------------------|------------------|---------------------|
| Data Set | Beginning Range | Ending Range     | Measurement Year | Valued "as of" Date |
|          | 7/1/2017        | 6/30/2018        | 2018             | 6/30/2018           |
| New      | 7/1/2018        | 6/30/2019        | 2019             | 6/30/2019           |
|          | 7/1/2019        | 6/30/2020        | 2020             | 6/30/2020           |
|          |                 |                  | 2018             | 6/30/2018           |
| Pending  |                 |                  | 2019             | 6/30/2019           |
|          |                 |                  | 2020             | 6/30/2020           |
|          | 7/1/2017        | 6/30/2018        | 2018             | 6/30/2018           |
| Closed   | 7/1/2018        | 6/30/2019        | 2019             | 6/30/2019           |
|          | 7/1/2019        | 6/30/2020        | 2020             | 6/30/2020           |
|          | 7/1/2017        | 6/30/2018        | 2018             | 6/30/2018           |
| Payments | 7/1/2018        | 6/30/2019        | 2019             | 6/30/2019           |
|          | 7/1/2019        | 6/30/2020        | 2020             | 6/30/2020           |

#### Definition:

- New Claims are Open and Closed Claims with **Date Opened** in each measurement period.
- Pending Claims are Claims with Claim Status Open valued as of the end of each Measurement Year.
- Closed Claims are claims with Closed Claim Status and date closed in each measurement period regardless of date of loss.
- Payments are based on Date Paid in each measurement period regardless of which year claims occur.
- Indemnity claims are based on Juris coding.