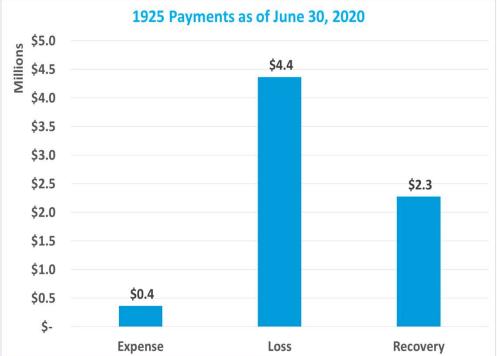

|          | Data Set        | – Measurement De | efinitions       |                     |
|----------|-----------------|------------------|------------------|---------------------|
| Data Set | Beginning Range | Ending Range     | Measurement Year | Valued "as of" Date |
|          | 7/1/2017        | 6/30/2018        | 2018             | 6/30/2018           |
| New      | 7/1/2018        | 6/30/2019        | 2019             | 6/30/2019           |
|          | 7/1/2019        | 6/30/2020        | 2020             | 6/30/2020           |
|          |                 |                  | 2018             | 6/30/2018           |
| Pending  |                 |                  | 2019             | 6/30/2019           |
|          |                 |                  | 2020             | 6/30/2020           |
|          | 7/1/2017        | 6/30/2018        | 2018             | 6/30/2018           |
| Closed   | 7/1/2018        | 6/30/2019        | 2019             | 6/30/2019           |
|          | 7/1/2019        | 6/30/2020        | 2020             | 6/30/2020           |
|          | 7/1/2017        | 6/30/2018        | 2018             | 6/30/2018           |
| Payments | 7/1/2018        | 6/30/2019        | 2019             | 6/30/2019           |
|          | 7/1/2019        | 6/30/2020        | 2020             | 6/30/2020           |

#### Definition:

- New Claims are Open and Closed Claims with **Date Opened** in each measurement period.
- Pending Claims are Claims with Claim Status Open valued as of the end of each Measurement Year.
- Closed Claims are claims with Closed Claim Status and date closed in each measurement period regardless of date of loss.
- Payments are based on Date Paid in each measurement period regardless of which year claims occur.
- Indemnity claims are based on Juris coding.