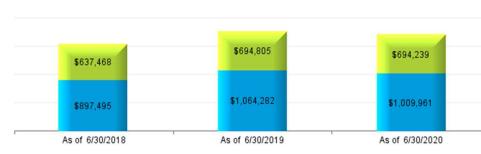

|          | Data Set        | – Measurement De | efinitions       |                     |
|----------|-----------------|------------------|------------------|---------------------|
| Data Set | Beginning Range | Ending Range     | Measurement Year | Valued "as of" Date |
|          | 7/1/2017        | 6/30/2018        | 2018             | 6/30/2018           |
| New      | 7/1/2018        | 6/30/2019        | 2019             | 6/30/2019           |
|          | 7/1/2019        | 6/30/2020        | 2020             | 6/30/2020           |
|          |                 |                  | 2018             | 6/30/2018           |
| Pending  |                 |                  | 2019             | 6/30/2019           |
|          |                 |                  | 2020             | 6/30/2020           |
|          | 7/1/2017        | 6/30/2018        | 2018             | 6/30/2018           |
| Closed   | 7/1/2018        | 6/30/2019        | 2019             | 6/30/2019           |
|          | 7/1/2019        | 6/30/2020        | 2020             | 6/30/2020           |
|          | 7/1/2017        | 6/30/2018        | 2018             | 6/30/2018           |
| Payments | 7/1/2018        | 6/30/2019        | 2019             | 6/30/2019           |
|          | 7/1/2019        | 6/30/2020        | 2020             | 6/30/2020           |

#### Definition:

- New Claims are Open and Closed Claims with **Date Opened** in each measurement period.
- Pending Claims are Claims with Claim Status Open valued as of the end of each Measurement Year.
- Closed Claims are claims with Closed Claim Status and date closed in each measurement period regardless of date of loss.
- Payments are based on Date Paid in each measurement period regardless of which year claims occur.
- Indemnity claims are based on Juris coding.