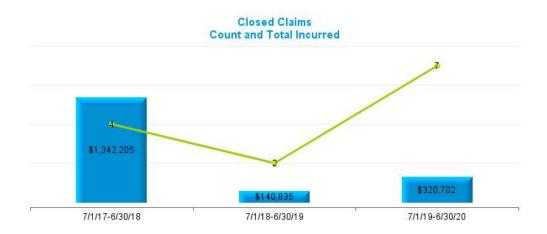

|          | Data Set        | – Measurement De | efinitions       |                     |
|----------|-----------------|------------------|------------------|---------------------|
| Data Set | Beginning Range | Ending Range     | Measurement Year | Valued "as of" Date |
|          | 7/1/2017        | 6/30/2018        | 2018             | 6/30/2018           |
| New      | 7/1/2018        | 6/30/2019        | 2019             | 6/30/2019           |
|          | 7/1/2019        | 6/30/2020        | 2020             | 6/30/2020           |
|          |                 |                  | 2018             | 6/30/2018           |
| Pending  |                 |                  | 2019             | 6/30/2019           |
|          |                 |                  | 2020             | 6/30/2020           |
|          | 7/1/2017        | 6/30/2018        | 2018             | 6/30/2018           |
| Closed   | 7/1/2018        | 6/30/2019        | 2019             | 6/30/2019           |
|          | 7/1/2019        | 6/30/2020        | 2020             | 6/30/2020           |
|          | 7/1/2017        | 6/30/2018        | 2018             | 6/30/2018           |
| Payments | 7/1/2018        | 6/30/2019        | 2019             | 6/30/2019           |
|          | 7/1/2019        | 6/30/2020        | 2020             | 6/30/2020           |

#### Definition:

- New Claims are Open and Closed Claims with **Date Opened** in each measurement period.
- Pending Claims are Claims with Claim Status Open valued as of the end of each Measurement Year.
- Closed Claims are claims with Closed Claim Status and date closed in each measurement period regardless of date of loss.
- Payments are based on Date Paid in each measurement period regardless of which year claims occur.
- Indemnity claims are based on Juris coding.