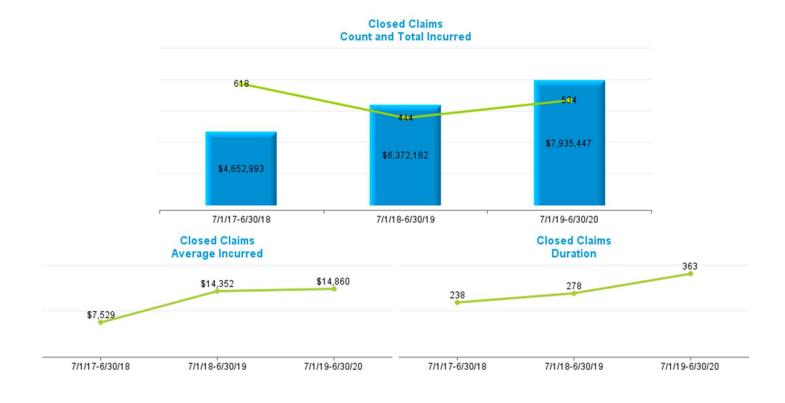

|          | Data Set        | – Measurement De | efinitions       |                     |
|----------|-----------------|------------------|------------------|---------------------|
| Data Set | Beginning Range | Ending Range     | Measurement Year | Valued "as of" Date |
|          | 7/1/2017        | 6/30/2018        | 2018             | 6/30/2018           |
| New      | 7/1/2018        | 6/30/2019        | 2019             | 6/30/2019           |
|          | 7/1/2019        | 6/30/2020        | 2020             | 6/30/2020           |
|          |                 |                  | 2018             | 6/30/2018           |
| Pending  |                 |                  | 2019             | 6/30/2019           |
|          |                 |                  | 2020             | 6/30/2020           |
|          | 7/1/2017        | 6/30/2018        | 2018             | 6/30/2018           |
| Closed   | 7/1/2018        | 6/30/2019        | 2019             | 6/30/2019           |
|          | 7/1/2019        | 6/30/2020        | 2020             | 6/30/2020           |
|          | 7/1/2017        | 6/30/2018        | 2018             | 6/30/2018           |
| Payments | 7/1/2018        | 6/30/2019        | 2019             | 6/30/2019           |
|          | 7/1/2019        | 6/30/2020        | 2020             | 6/30/2020           |

#### Definition:

- New Claims are Open and Closed Claims with **Date Opened** in each measurement period.
- Pending Claims are Claims with Claim Status Open valued as of the end of each Measurement Year.
- Closed Claims are claims with Closed Claim Status and date closed in each measurement period regardless of date of loss.
- Payments are based on Date Paid in each measurement period regardless of which year claims occur.
- Indemnity claims are based on Juris coding.