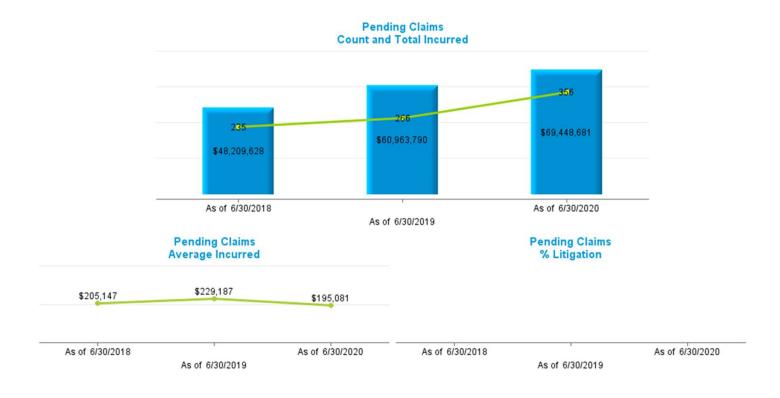

|          | Data Set        | – Measurement De | efinitions       |                     |
|----------|-----------------|------------------|------------------|---------------------|
| Data Set | Beginning Range | Ending Range     | Measurement Year | Valued "as of" Date |
|          | 7/1/2017        | 6/30/2018        | 2018             | 6/30/2018           |
| New      | 7/1/2018        | 6/30/2019        | 2019             | 6/30/2019           |
|          | 7/1/2019        | 6/30/2020        | 2020             | 6/30/2020           |
|          |                 |                  | 2018             | 6/30/2018           |
| Pending  |                 |                  | 2019             | 6/30/2019           |
|          |                 |                  | 2020             | 6/30/2020           |
|          | 7/1/2017        | 6/30/2018        | 2018             | 6/30/2018           |
| Closed   | 7/1/2018        | 6/30/2019        | 2019             | 6/30/2019           |
|          | 7/1/2019        | 6/30/2020        | 2020             | 6/30/2020           |
|          | 7/1/2017        | 6/30/2018        | 2018             | 6/30/2018           |
| Payments | 7/1/2018        | 6/30/2019        | 2019             | 6/30/2019           |
|          | 7/1/2019        | 6/30/2020        | 2020             | 6/30/2020           |

#### Definition:

- New Claims are Open and Closed Claims with **Date Opened** in each measurement period.
- Pending Claims are Claims with Claim Status Open valued as of the end of each Measurement Year.
- Closed Claims are claims with Closed Claim Status and date closed in each measurement period regardless of date of loss.
- Payments are based on Date Paid in each measurement period regardless of which year claims occur.
- Indemnity claims are based on Juris coding.