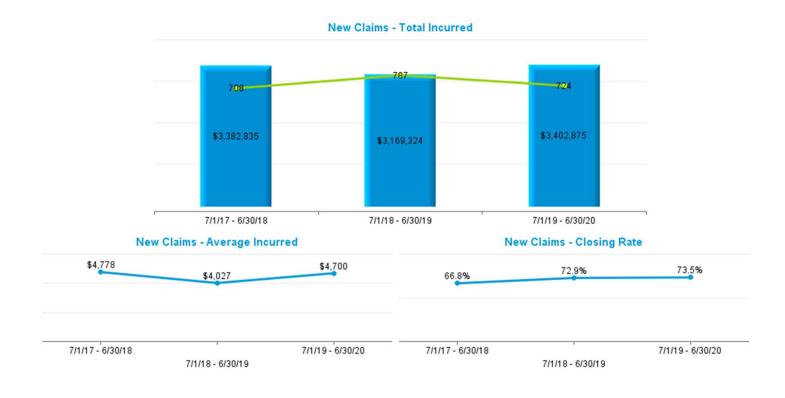

| \$3,251                         | 10             |
| 5) Investigation              | \$4,793                         | 30             | \$890                           | 6              | \$2,683                         | 10             |
| A II Other                    | \$5,908                         | 31             | \$21,586                        | 12             | \$1,403                         | 22             |
| Total                         | \$109,861                       | 529            | \$164,534                       | 491            | \$216,049                       | 566            |

- Subrogation Expense uploading into JURIS beginning July 2019
  - 42 claims had Hail damage with payment



## Auto 3<sup>rd</sup> Party Liability



## AL - Performance Charts







## AL - Performance Charts







## AL - Performance Charts







## AL - Performance Summary



|                | Metric                           | 7/1/17 - 6/30/18 | 7/1/18 - 6/30/19 | 7/1/19 - 6/30/20 | % Change |
|----------------|----------------------------------|------------------|------------------|------------------|----------|
|                | Bodily Injury Claims             | 238              | 183              | 197              | 7.7%     |
|                | Total Claims                     | 708              | 787              | 724              | -8.0%    |
|                | % Bodily Injury Claim            | 33.6%            | 23.3%            | 27.2%            | 4.0%     |
|                | Average Incurred                 | \$4,778          | \$4,027