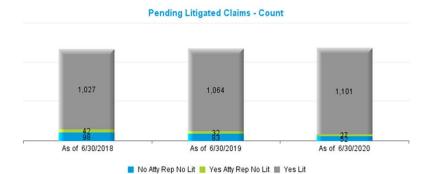

|          | Data Set        | – Measurement De | efinitions       |                     |
|----------|-----------------|------------------|------------------|---------------------|
| Data Set | Beginning Range | Ending Range     | Measurement Year | Valued "as of" Date |
|          | 7/1/2017        | 6/30/2018        | 2018             | 6/30/2018           |
| New      | 7/1/2018        | 6/30/2019        | 2019             | 6/30/2019           |
|          | 7/1/2019        | 6/30/2020        | 2020             | 6/30/2020           |
|          |                 |                  | 2018             | 6/30/2018           |
| Pending  |                 |                  | 2019             | 6/30/2019           |
|          |                 |                  | 2020             | 6/30/2020           |
|          | 7/1/2017        | 6/30/2018        | 2018             | 6/30/2018           |
| Closed   | 7/1/2018        | 6/30/2019        | 2019             | 6/30/2019           |
|          | 7/1/2019        | 6/30/2020        | 2020             | 6/30/2020           |
|          | 7/1/2017        | 6/30/2018        | 2018             | 6/30/2018           |
| Payments | 7/1/2018        | 6/30/2019        | 2019             | 6/30/2019           |
|          | 7/1/2019        | 6/30/2020        | 2020             | 6/30/2020           |

#### Definition:

- New Claims are Open and Closed Claims with **Date Opened** in each measurement period.
- Pending Claims are Claims with Claim Status Open valued as of the end of each Measurement Year.
- Closed Claims are claims with Closed Claim Status and date closed in each measurement period regardless of date of loss.
- Payments are based on Date Paid in each measurement period regardless of which year claims occur.
- Indemnity claims are based on Juris coding.