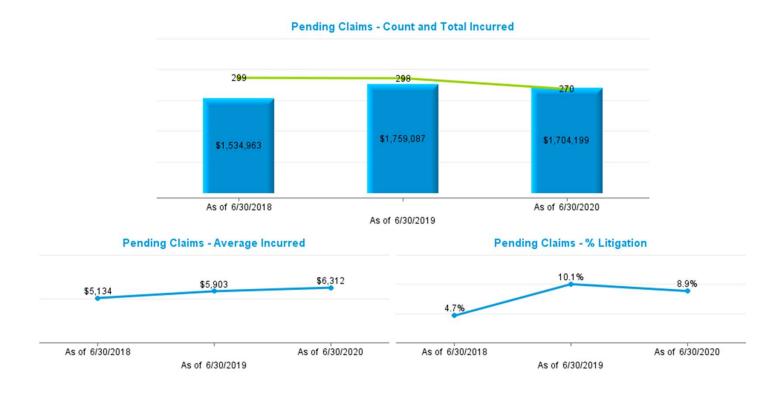

|          | Data Set        | – Measurement De | efinitions       |                     |
|----------|-----------------|------------------|------------------|---------------------|
| Data Set | Beginning Range | Ending Range     | Measurement Year | Valued "as of" Date |
|          | 7/1/2017        | 6/30/2018        | 2018             | 6/30/2018           |
| New      | 7/1/2018        | 6/30/2019        | 2019             | 6/30/2019           |
|          | 7/1/2019        | 6/30/2020        | 2020             | 6/30/2020           |
|          |                 |                  | 2018             | 6/30/2018           |
| Pending  |                 |                  | 2019             | 6/30/2019           |
|          |                 |                  | 2020             | 6/30/2020           |
|          | 7/1/2017        | 6/30/2018        | 2018             | 6/30/2018           |
| Closed   | 7/1/2018        | 6/30/2019        | 2019             | 6/30/2019           |
|          | 7/1/2019        | 6/30/2020        | 2020             | 6/30/2020           |
|          | 7/1/2017        | 6/30/2018        | 2018             | 6/30/2018           |
| Payments | 7/1/2018        | 6/30/2019        | 2019             | 6/30/2019           |
|          | 7/1/2019        | 6/30/2020        | 2020             | 6/30/2020           |

#### Definition:

- New Claims are Open and Closed Claims with **Date Opened** in each measurement period.
- Pending Claims are Claims with Claim Status Open valued as of the end of each Measurement Year.
- Closed Claims are claims with Closed Claim Status and date closed in each measurement period regardless of date of loss.
- Payments are based on Date Paid in each measurement period regardless of which year claims occur.
- Indemnity claims are based on Juris coding.