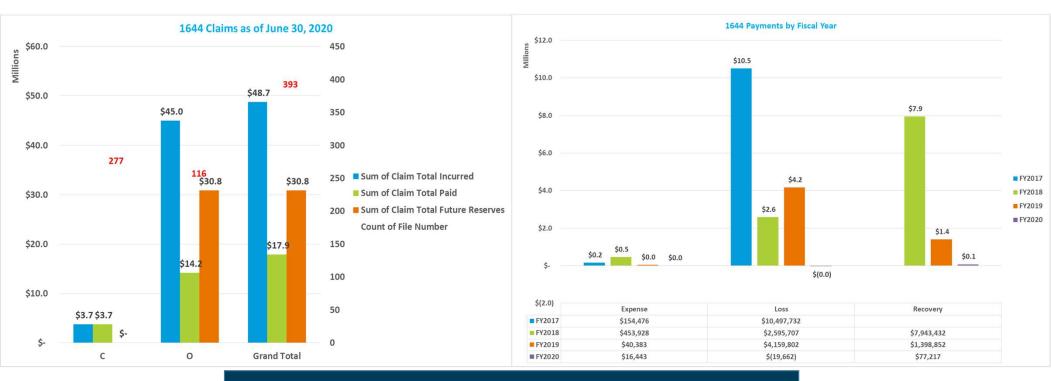

|          | Data Set        | – Measurement De | efinitions       |                     |
|----------|-----------------|------------------|------------------|---------------------|
| Data Set | Beginning Range | Ending Range     | Measurement Year | Valued "as of" Date |
|          | 7/1/2017        | 6/30/2018        | 2018             | 6/30/2018           |
| New      | 7/1/2018        | 6/30/2019        | 2019             | 6/30/2019           |
|          | 7/1/2019        | 6/30/2020        | 2020             | 6/30/2020           |
|          |                 |                  | 2018             | 6/30/2018           |
| Pending  |                 |                  | 2019             | 6/30/2019           |
|          |                 |                  | 2020             | 6/30/2020           |
|          | 7/1/2017        | 6/30/2018        | 2018             | 6/30/2018           |
| Closed   | 7/1/2018        | 6/30/2019        | 2019             | 6/30/2019           |
|          | 7/1/2019        | 6/30/2020        | 2020             | 6/30/2020           |
|          | 7/1/2017        | 6/30/2018        | 2018             | 6/30/2018           |
| Payments | 7/1/2018        | 6/30/2019        | 2019             | 6/30/2019           |
|          | 7/1/2019        | 6/30/2020        | 2020             | 6/30/2020           |

#### Definition:

- New Claims are Open and Closed Claims with **Date Opened** in each measurement period.
- Pending Claims are Claims with Claim Status Open valued as of the end of each Measurement Year.
- Closed Claims are claims with Closed Claim Status and date closed in each measurement period regardless of date of loss.
- Payments are based on Date Paid in each measurement period regardless of which year claims occur.
- Indemnity claims are based on Juris coding.