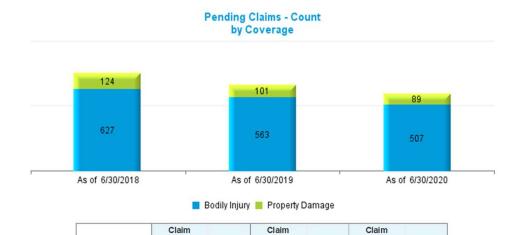

|          | Data Set        | – Measurement De | efinitions       |                     |
|----------|-----------------|------------------|------------------|---------------------|
| Data Set | Beginning Range | Ending Range     | Measurement Year | Valued "as of" Date |
|          | 7/1/2017        | 6/30/2018        | 2018             | 6/30/2018           |
| New      | 7/1/2018        | 6/30/2019        | 2019             | 6/30/2019           |
|          | 7/1/2019        | 6/30/2020        | 2020             | 6/30/2020           |
|          |                 |                  | 2018             | 6/30/2018           |
| Pending  |                 |                  | 2019             | 6/30/2019           |
|          |                 |                  | 2020             | 6/30/2020           |
|          | 7/1/2017        | 6/30/2018        | 2018             | 6/30/2018           |
| Closed   | 7/1/2018        | 6/30/2019        | 2019             | 6/30/2019           |
|          | 7/1/2019        | 6/30/2020        | 2020             | 6/30/2020           |
|          | 7/1/2017        | 6/30/2018        | 2018             | 6/30/2018           |
| Payments | 7/1/2018        | 6/30/2019        | 2019             | 6/30/2019           |
|          | 7/1/2019        | 6/30/2020        | 2020             | 6/30/2020           |

#### Definition:

- New Claims are Open and Closed Claims with **Date Opened** in each measurement period.
- Pending Claims are Claims with Claim Status Open valued as of the end of each Measurement Year.
- Closed Claims are claims with Closed Claim Status and date closed in each measurement period regardless of date of loss.
- Payments are based on Date Paid in each measurement period regardless of which year claims occur.
- Indemnity claims are based on Juris coding.