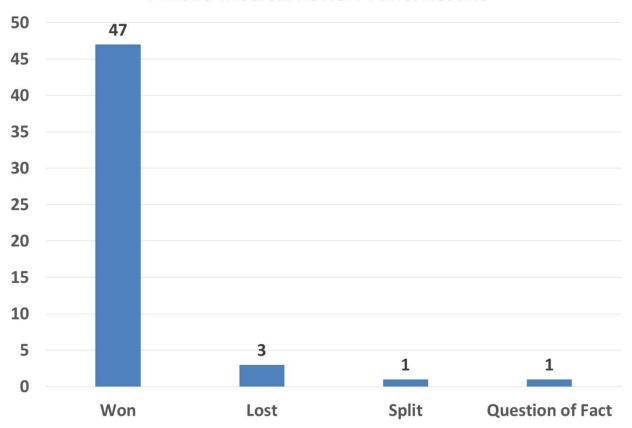

| Metric                           | 7/1/17-6/30/18 | 7/1/18-6/30/19 | 7/1/19-6/30/20 | % Change |
|                | Loss                             | \$8,898,583    | \$6,551,789    | \$4,212,097    | -35.71%  |
|                | Expense                          | \$8,025,547    | \$7,812,043    | \$7,945,642    | 1.71%    |
| Payments       | Total Paid                       | \$16,924,130   | \$14,363,832   | \$12,157,739   | -15.36%  |
|                | Total Recovery                   | \$0            | \$0            | \$1,200        | 100.00%  |
|                | Net Paid                         | \$16,924,130   | \$14,363,832   | \$12,156,539   | -15.37%  |









- \$9.3M in savings
  - No trials in FY2020







### **FY2020 Medical Review Panel Results**



- Winning at the Review Panel is imperative to lowering costs
- 121 New Nurse Case Assignments







| Location                        | Claim<br>Count<br>7/1/17-6/30/18 | % of<br>Total | Claim<br>Count<br>7/1/18-6/30/19 | % of<br>Total | Claim<br>Count<br>7/1/19-6/30/20 | % of<br>Total |
|---------------------------------|----------------------------------|---------------|----------------------------------|---------------|----------------------------------|---------------|
| 1) LSU SYSTEM                   | 124                              | 91.2%         | 122                              | 95.3%         | 105                              | 94.6%         |
| 2) EXECUTIVE BRANCH             | 1                                | 0.7%          | 0                                | 0%