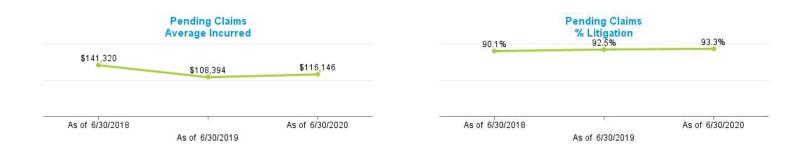

#### Definition:

- New Claims are Open and Closed Claims with **Date Opened** in each measurement period.
- Pending Claims are Claims with Claim Status Open valued as of the end of each Measurement Year.
- Closed Claims are claims with Closed Claim Status and date closed in each measurement period regardless of date of loss.
- Payments are based on Date Paid in each measurement period regardless of which year claims occur.
- Indemnity claims are based on Juris coding.