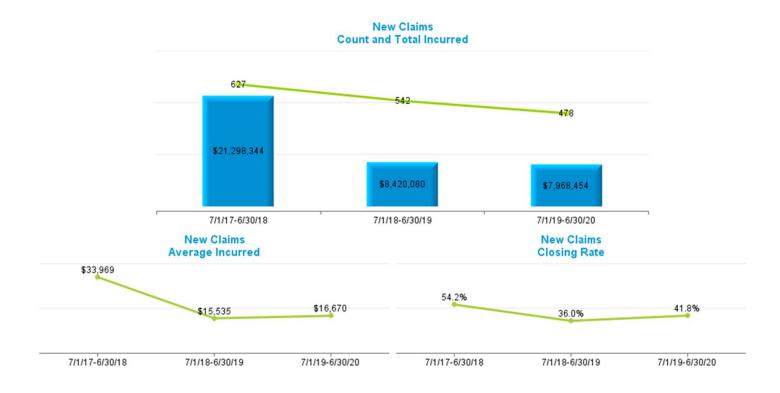

|          | Data Set        | – Measurement De | efinitions       |                     |
|----------|-----------------|------------------|------------------|---------------------|
| Data Set | Beginning Range | Ending Range     | Measurement Year | Valued "as of" Date |
|          | 7/1/2017        | 6/30/2018        | 2018             | 6/30/2018           |
| New      | 7/1/2018        | 6/30/2019        | 2019             | 6/30/2019           |
|          | 7/1/2019        | 6/30/2020        | 2020             | 6/30/2020           |
|          |                 |                  | 2018             | 6/30/2018           |
| Pending  |                 |                  | 2019             | 6/30/2019           |
|          |                 |                  | 2020             | 6/30/2020           |
|          | 7/1/2017        | 6/30/2018        | 2018             | 6/30/2018           |
| Closed   | 7/1/2018        | 6/30/2019        | 2019             | 6/30/2019           |
|          | 7/1/2019        | 6/30/2020        | 2020             | 6/30/2020           |
|          | 7/1/2017        | 6/30/2018        | 2018             | 6/30/2018           |
| Payments | 7/1/2018        | 6/30/2019        | 2019             | 6/30/2019           |
|          | 7/1/2019        | 6/30/2020        | 2020             | 6/30/2020           |

#### Definition:

- New Claims are Open and Closed Claims with **Date Opened** in each measurement period.
- Pending Claims are Claims with Claim Status Open valued as of the end of each Measurement Year.
- Closed Claims are claims with Closed Claim Status and date closed in each measurement period regardless of date of loss.
- Payments are based on Date Paid in each measurement period regardless of which year claims occur.
- Indemnity claims are based on Juris coding.