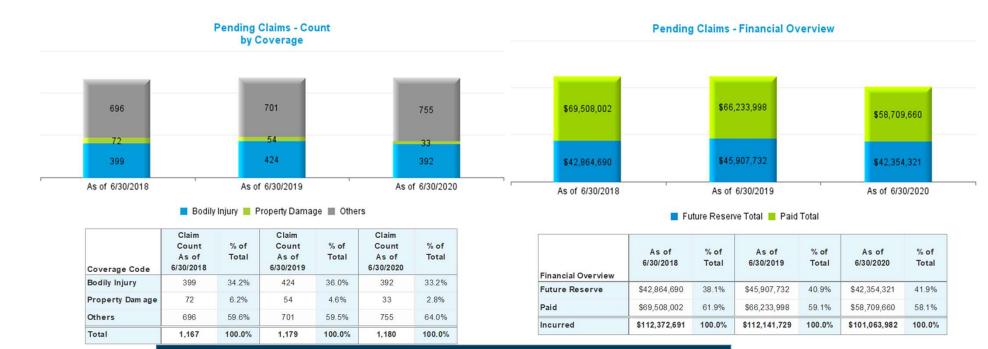

#### Definition:

- New Claims are Open and Closed Claims with **Date Opened** in each measurement period.
- Pending Claims are Claims with Claim Status Open valued as of the end of each Measurement Year.
- Closed Claims are claims with Closed Claim Status and date closed in each measurement period regardless of date of loss.
- Payments are based on Date Paid in each measurement period regardless of which year claims occur.
- Indemnity claims are based on Juris coding.