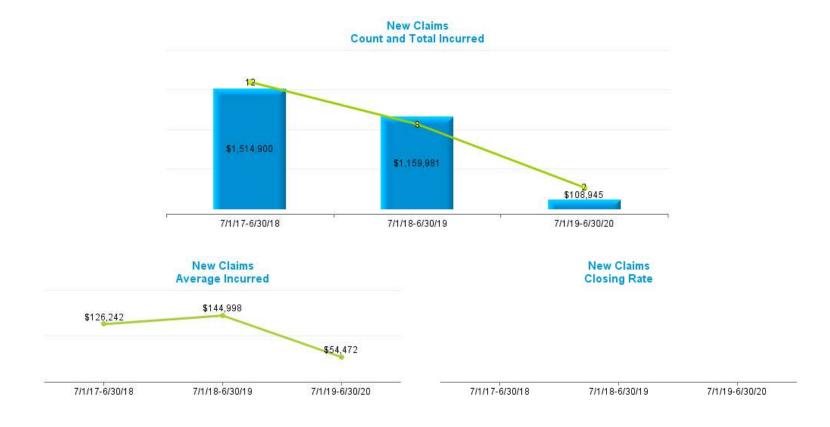

|          | Data Set        | – Measurement De | efinitions       |                     |
|----------|-----------------|------------------|------------------|---------------------|
| Data Set | Beginning Range | Ending Range     | Measurement Year | Valued "as of" Date |
|          | 7/1/2017        | 6/30/2018        | 2018             | 6/30/2018           |
| New      | 7/1/2018        | 6/30/2019        | 2019             | 6/30/2019           |
|          | 7/1/2019        | 6/30/2020        | 2020             | 6/30/2020           |
|          |                 |                  | 2018             | 6/30/2018           |
| Pending  |                 |                  | 2019             | 6/30/2019           |
|          |                 |                  | 2020             | 6/30/2020           |
|          | 7/1/2017        | 6/30/2018        | 2018             | 6/30/2018           |
| Closed   | 7/1/2018        | 6/30/2019        | 2019             | 6/30/2019           |
|          | 7/1/2019        | 6/30/2020        | 2020             | 6/30/2020           |
|          | 7/1/2017        | 6/30/2018        | 2018             | 6/30/2018           |
| Payments | 7/1/2018        | 6/30/2019        | 2019             | 6/30/2019           |
|          | 7/1/2019        | 6/30/2020        | 2020             | 6/30/2020           |

#### Definition:

- New Claims are Open and Closed Claims with **Date Opened** in each measurement period.
- Pending Claims are Claims with Claim Status Open valued as of the end of each Measurement Year.
- Closed Claims are claims with Closed Claim Status and date closed in each measurement period regardless of date of loss.
- Payments are based on Date Paid in each measurement period regardless of which year claims occur.
- Indemnity claims are based on Juris coding.