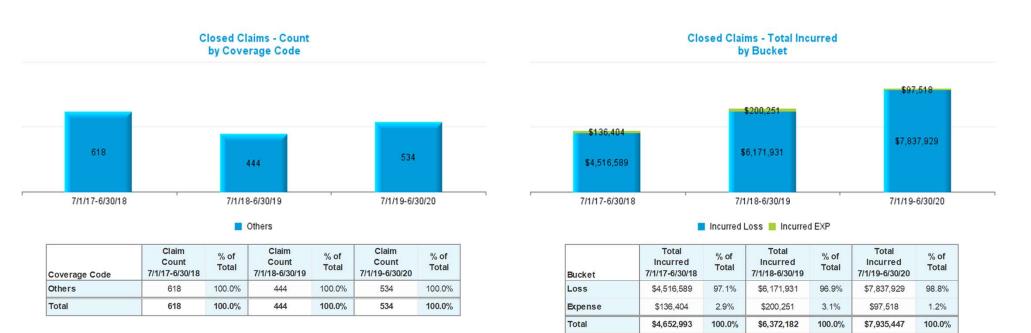

|          | Data Set        | – Measurement De | efinitions       |                     |
|----------|-----------------|------------------|------------------|---------------------|
| Data Set | Beginning Range | Ending Range     | Measurement Year | Valued "as of" Date |
|          | 7/1/2017        | 6/30/2018        | 2018             | 6/30/2018           |
| New      | 7/1/2018        | 6/30/2019        | 2019             | 6/30/2019           |
|          | 7/1/2019        | 6/30/2020        | 2020             | 6/30/2020           |
|          |                 |                  | 2018             | 6/30/2018           |
| Pending  |                 |                  | 2019             | 6/30/2019           |
|          |                 |                  | 2020             | 6/30/2020           |
|          | 7/1/2017        | 6/30/2018        | 2018             | 6/30/2018           |
| Closed   | 7/1/2018        | 6/30/2019        | 2019             | 6/30/2019           |
|          | 7/1/2019        | 6/30/2020        | 2020             | 6/30/2020           |
|          | 7/1/2017        | 6/30/2018        | 2018             | 6/30/2018           |
| Payments | 7/1/2018        | 6/30/2019        | 2019             | 6/30/2019           |
|          | 7/1/2019        | 6/30/2020        | 2020             | 6/30/2020           |

#### Definition:

- New Claims are Open and Closed Claims with **Date Opened** in each measurement period.
- Pending Claims are Claims with Claim Status Open valued as of the end of each Measurement Year.
- Closed Claims are claims with Closed Claim Status and date closed in each measurement period regardless of date of loss.
- Payments are based on Date Paid in each measurement period regardless of which year claims occur.
- Indemnity claims are based on Juris coding.