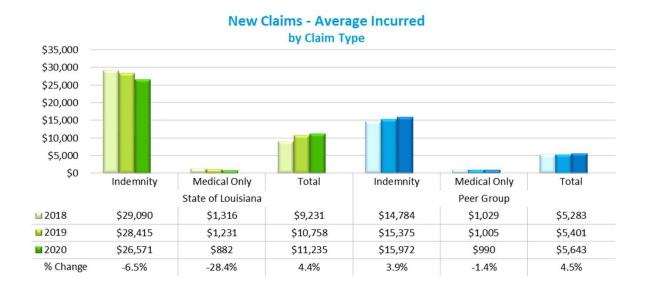

s                  | > 7 Days | % Difference |  |  |  |  |  |
| FY 2018 | \$9,353                   | \$17,938 | 91.8%        |  |  |  |  |  |
| FY 2019 | \$9,910                   | \$17,152 | 73.1%        |  |  |  |  |  |
| FY 2020 | \$9,606                   | \$19,942 | 107.6%       |  |  |  |  |  |
| Total   | \$9,613                   | \$18,366 | 91.0%        |  |  |  |  |  |

- The % of claims where the Emergency Room was initial treatment increased while the average incurred value of those claims increased as well
- The table to the right shows how earlier treatment correlates with lower average incurreds

\*Includes claims with >\$0 incurred and excludes claims with >\$100k incurred



# Workers' Compensation Peer Group Comparison





#### **New Claims - Indemnity Rate**



















#### **New Indemnity Claims - Litigation Rate**























#### **Closed Claims - Indemnity Rate**







## Closed Claims - Average Paid by Claim Type





## **General Liability**



#### GL - Performance Charts









#### GL - Performance Charts









#### GL - Performance Charts









### GL - Performance Summary



|                | Metric                           | 7/1/17-6/30/18 | 7/1/18-6/30/19 | 7/1/19-6/30/20 | % Change  |
|----------------|----------------------------------|----------------|----------------|----------------|-----------|
|                | Bodily Injury Claims             | 230            | 243            | 172            | -29.2%    |
| New Claims     | Total Claims                     | 781            | 745            | 704