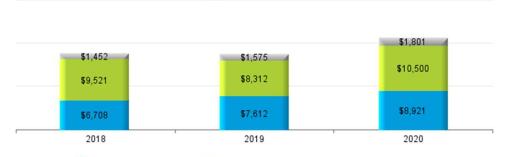

|          | Data Set        | – Measurement De | efinitions       |                     |
|----------|-----------------|------------------|------------------|---------------------|
| Data Set | Beginning Range | Ending Range     | Measurement Year | Valued "as of" Date |
|          | 7/1/2017        | 6/30/2018        | 2018             | 6/30/2018           |
| New      | 7/1/2018        | 6/30/2019        | 2019             | 6/30/2019           |
|          | 7/1/2019        | 6/30/2020        | 2020             | 6/30/2020           |
|          |                 |                  | 2018             | 6/30/2018           |
| Pending  |                 |                  | 2019             | 6/30/2019           |
|          |                 |                  | 2020             | 6/30/2020           |
|          | 7/1/2017        | 6/30/2018        | 2018             | 6/30/2018           |
| Closed   | 7/1/2018        | 6/30/2019        | 2019             | 6/30/2019           |
|          | 7/1/2019        | 6/30/2020        | 2020             | 6/30/2020           |
|          | 7/1/2017        | 6/30/2018        | 2018             | 6/30/2018           |
| Payments | 7/1/2018        | 6/30/2019        | 2019             | 6/30/2019           |
|          | 7/1/2019        | 6/30/2020        | 2020             | 6/30/2020           |

#### Definition:

- New Claims are Open and Closed Claims with **Date Opened** in each measurement period.
- Pending Claims are Claims with Claim Status Open valued as of the end of each Measurement Year.
- Closed Claims are claims with Closed Claim Status and date closed in each measurement period regardless of date of loss.
- Payments are based on Date Paid in each measurement period regardless of which year claims occur.
- Indemnity claims are based on Juris coding.