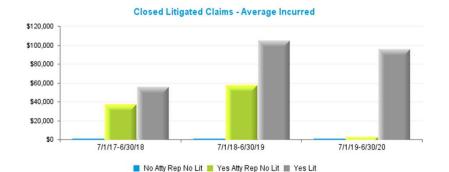

|          | Data Set        | – Measurement De | efinitions       |                     |
|----------|-----------------|------------------|------------------|---------------------|
| Data Set | Beginning Range | Ending Range     | Measurement Year | Valued "as of" Date |
|          | 7/1/2017        | 6/30/2018        | 2018             | 6/30/2018           |
| New      | 7/1/2018        | 6/30/2019        | 2019             | 6/30/2019           |
|          | 7/1/2019        | 6/30/2020        | 2020             | 6/30/2020           |
|          |                 |                  | 2018             | 6/30/2018           |
| Pending  |                 |                  | 2019             | 6/30/2019           |
|          |                 |                  | 2020             | 6/30/2020           |
|          | 7/1/2017        | 6/30/2018        | 2018             | 6/30/2018           |
| Closed   | 7/1/2018        | 6/30/2019        | 2019             | 6/30/2019           |
|          | 7/1/2019        | 6/30/2020        | 2020             | 6/30/2020           |
|          | 7/1/2017        | 6/30/2018        | 2018             | 6/30/2018           |
| Payments | 7/1/2018        | 6/30/2019        | 2019             | 6/30/2019           |
|          | 7/1/2019        | 6/30/2020        | 2020             | 6/30/2020           |

#### Definition:

- New Claims are Open and Closed Claims with **Date Opened** in each measurement period.
- Pending Claims are Claims with Claim Status Open valued as of the end of each Measurement Year.
- Closed Claims are claims with Closed Claim Status and date closed in each measurement period regardless of date of loss.
- Payments are based on Date Paid in each measurement period regardless of which year claims occur.
- Indemnity claims are based on Juris coding.