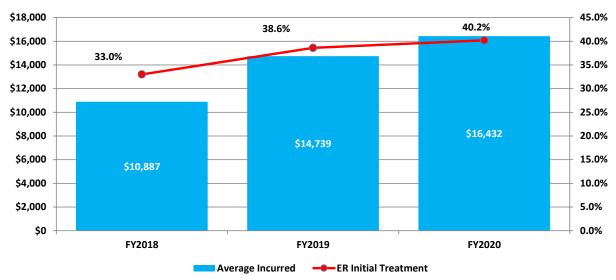

409     |
| Closed Case Avg Duration          | 141     | 136     | 101     |

| Field Case Management    | FY 2018 | FY 2019 | FY 2020 |
|--------------------------|---------|---------|---------|
| Total Referrals          | 432     | 396     | 469     |
| Closed Claims            | 90      | 98      | 133     |
| Closed Case Avg Duration | 137     | 178     | 182     |

- Total medical procedures reviewed increased by 17%
- The % of procedures denied decreased slightly -44.7% to 40.7% - savings from these denied procedures was \$2.7m
- There was a 28% increased in TCM referrals which were opened and the average duration decreased from 136 to 101
- There was an 18% increase in FCM referrals and the average duration increased slightly from 178 to 182





### Initial Treatment ER Trends



|         | Value of Early Treatment* |          |              |  |  |  |  |  |
|---------|---------------------------|----------|--------------|--|--|--|--|--|
| Period  | < 7 Days                  | > 7 Days | % Difference |  |  |  |  |  |
| FY 2018 | \$9,353                   | \$17,938 | 91.8%        |  |  |  |  |  |
| FY 2019 | \$9,910                   | \$17,152 | 73.1%        |  |  |  |  |  |
| FY 2020 | \$9,606                   | \$19,942 | 107.6%       |  |  |  |  |  |
| Total   | \$9,613                   | \$18,366 | 91.0%        |  |  |  |  |  |

- The % of claims where the Emergency Room was initial treatment increased while the average incurred value of those claims increased as well
- The table to the right shows how earlier treatment correlates with lower average incur