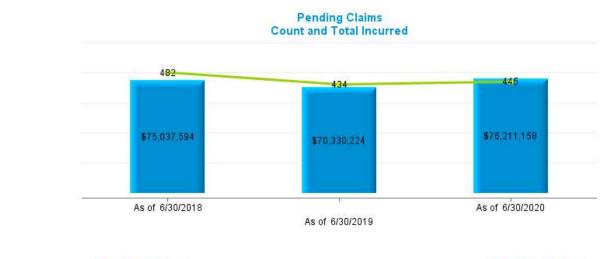

|          | Data Set        | – Measurement De | efinitions       |                     |
|----------|-----------------|------------------|------------------|---------------------|
| Data Set | Beginning Range | Ending Range     | Measurement Year | Valued "as of" Date |
|          | 7/1/2017        | 6/30/2018        | 2018             | 6/30/2018           |
| New      | 7/1/2018        | 6/30/2019        | 2019             | 6/30/2019           |
|          | 7/1/2019        | 6/30/2020        | 2020             | 6/30/2020           |
|          |                 |                  | 2018             | 6/30/2018           |
| Pending  |                 |                  | 2019             | 6/30/2019           |
|          |                 |                  | 2020             | 6/30/2020           |
|          | 7/1/2017        | 6/30/2018        | 2018             | 6/30/2018           |
| Closed   | 7/1/2018        | 6/30/2019        | 2019             | 6/30/2019           |
|          | 7/1/2019        | 6/30/2020        | 2020             | 6/30/2020           |
|          | 7/1/2017        | 6/30/2018        | 2018             | 6/30/2018           |
| Payments | 7/1/2018        | 6/30/2019        | 2019             | 6/30/2019           |
|          | 7/1/2019        | 6/30/2020        | 2020             | 6/30/2020           |

#### Definition:

- New Claims are Open and Closed Claims with **Date Opened** in each measurement period.
- Pending Claims are Claims with Claim Status Open valued as of the end of each Measurement Year.
- Closed Claims are claims with Closed Claim Status and date closed in each measurement period regardless of date of loss.
- Payments are based on Date Paid in each measurement period regardless of which year claims occur.
- Indemnity claims are based on Juris coding.