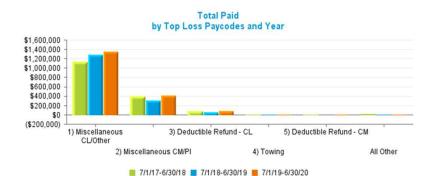

| 100.0%        |

#### Pending Claims - Financial Overview



#### Future Reserve Total | Paid Total

| Financial Overview | As of 6/30/2018 | As of 6/30/2019 | As of 6/30/2020 |
|--------------------|-----------------|-----------------|-----------------|
| Future Reserve     | \$897,495       | \$1,064,282     | \$1,009,961     |
| Paid               | \$637,468       | \$694,805       | \$694,239       |
| Incurred           | \$1,534,963     | \$1,759,087     | \$1,704,199     |

- FY2020 Pending reduced 9%
- 115 pending claims in Subrogation Status
  - 18 are in active litigation



### AU - Closed





- 1,103 claims closed in FY2020 (91 Rentals, 43 Private)
- 514 claims had loss payment, averaging \$3,405
  - \$406K recovered on 88 claims
- 102.6% Closing Ratio









| Loss Paycode              | Total<br>Paid<br>7/1/17-6/30/18 | Claim<br>Count | Total<br>Paid<br>7/1/18-6/30/19 | Claim<br>Count | Total<br>Paid<br>7/1/19-6/30/20 | Claim<br>Count |
|---------------------------|---------------------------------|----------------|---------------------------------|----------------|---------------------------------|----------------|
| 1) Miscellaneous CL/Other | \$1,131,786                     | 348            | \$1,278,454                     | 332            | \$1,349,739                     | 398            |
| 2) Miscellaneous CM/PI    | \$401,992                       | 78             | \$304,865                       | 83             | \$407,705                       | 110            |
| 3) Deductible Refund - CL | \$83.206                        | 94