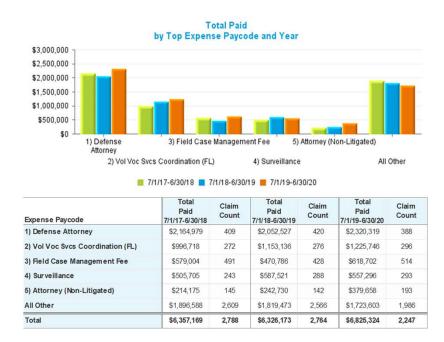

|          | Data Set        | – Measurement De | efinitions       |                     |
|----------|-----------------|------------------|------------------|---------------------|
| Data Set | Beginning Range | Ending Range     | Measurement Year | Valued "as of" Date |
|          | 7/1/2017        | 6/30/2018        | 2018             | 6/30/2018           |
| New      | 7/1/2018        | 6/30/2019        | 2019             | 6/30/2019           |
|          | 7/1/2019        | 6/30/2020        | 2020             | 6/30/2020           |
|          |                 |                  | 2018             | 6/30/2018           |
| Pending  |                 |                  | 2019             | 6/30/2019           |
|          |                 |                  | 2020             | 6/30/2020           |
|          | 7/1/2017        | 6/30/2018        | 2018             | 6/30/2018           |
| Closed   | 7/1/2018        | 6/30/2019        | 2019             | 6/30/2019           |
|          | 7/1/2019        | 6/30/2020        | 2020             | 6/30/2020           |
|          | 7/1/2017        | 6/30/2018        | 2018             | 6/30/2018           |
| Payments | 7/1/2018        | 6/30/2019        | 2019             | 6/30/2019           |
|          | 7/1/2019        | 6/30/2020        | 2020             | 6/30/2020           |

#### Definition:

- New Claims are Open and Closed Claims with **Date Opened** in each measurement period.
- Pending Claims are Claims with Claim Status Open valued as of the end of each Measurement Year.
- Closed Claims are claims with Closed Claim Status and date closed in each measurement period regardless of date of loss.
- Payments are based on Date Paid in each measurement period regardless of which year claims occur.
- Indemnity claims are based on Juris coding.