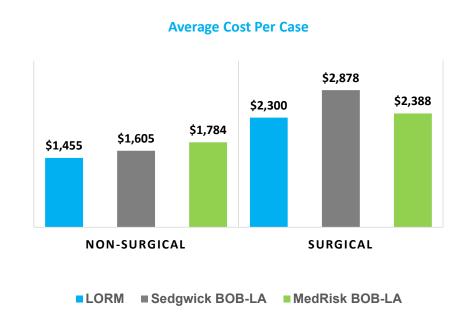

| \$16,519        | \$7,684           | \$918,834                | \$5,982,197               | 8.6%                 |
| 2019  | \$652,516                | \$138,971                  | \$65,764                 | \$9,929         | \$2,599           | \$869,780                | \$5,841,886               | 8.1%                 |
| 2020  | \$639,499                | \$97,710                   | \$56,421                 | \$14,601        | \$1,810           | \$810,041                | \$5,782,980               | 7.4%                 |
| Total | \$254,473                | \$8,810                    | \$10,345                 | \$4,136         | \$936             | \$278,701                | \$258,234                 |                      |

#### Q2 2020 blocked savings











- The % of claims with physical therapy was relatively flat 11.8% to 12.5% - the average number of visits increased by less than one visit – 13.4 to 14.1
- Looking at non-surgical claims ORM is lower on an average costs basis when compared to the Sedgwick BOB and MedRisk's client base







#### TTD vs ODG on New Claims\*



■ Average of TTD Days (TTCI) ■ Average of 70% Days (Primary ICD) ■ Average of 90% Days (Primary ICD)

| IN Incurred Segmentation of TTD |        |          |           |           |  |  |  |  |
|---------------------------------|--------|----------|-----------|-----------|--|--|--|--|
|                                 | 0 Days | 1-7 Days | 8-14 Days | > 14 Days |  |  |  |  |
| FY 2018                         | 11%    | 13%      | 4%        | 73%       |  |  |  |  |