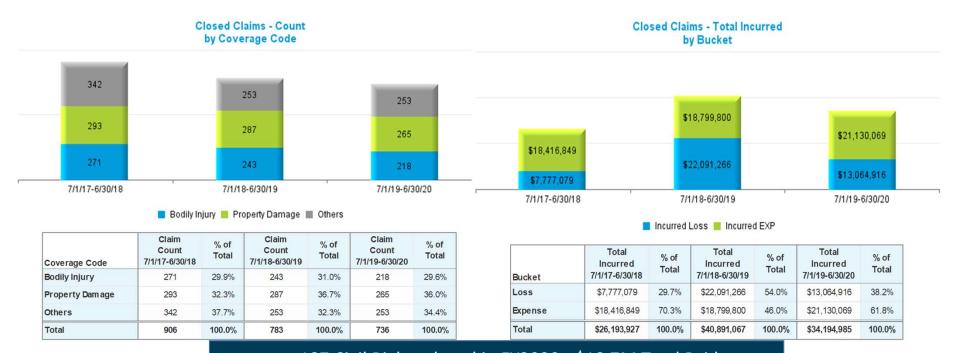

|          | Data Set        | – Measurement De | efinitions       |                     |
|----------|-----------------|------------------|------------------|---------------------|
| Data Set | Beginning Range | Ending Range     | Measurement Year | Valued "as of" Date |
|          | 7/1/2017        | 6/30/2018        | 2018             | 6/30/2018           |
| New      | 7/1/2018        | 6/30/2019        | 2019             | 6/30/2019           |
|          | 7/1/2019        | 6/30/2020        | 2020             | 6/30/2020           |
|          |                 |                  | 2018             | 6/30/2018           |
| Pending  |                 |                  | 2019             | 6/30/2019           |
|          |                 |                  | 2020             | 6/30/2020           |
|          | 7/1/2017        | 6/30/2018        | 2018             | 6/30/2018           |
| Closed   | 7/1/2018        | 6/30/2019        | 2019             | 6/30/2019           |
|          | 7/1/2019        | 6/30/2020        | 2020             | 6/30/2020           |
|          | 7/1/2017        | 6/30/2018        | 2018             | 6/30/2018           |
| Payments | 7/1/2018        | 6/30/2019        | 2019             | 6/30/2019           |
|          | 7/1/2019        | 6/30/2020        | 2020             | 6/30/2020           |

#### Definition:

- New Claims are Open and Closed Claims with **Date Opened** in each measurement period.
- Pending Claims are Claims with Claim Status Open valued as of the end of each Measurement Year.
- Closed Claims are claims with Closed Claim Status and date closed in each measurement period regardless of date of loss.
- Payments are based on Date Paid in each measurement period regardless of which year claims occur.
- Indemnity claims are based on Juris coding.