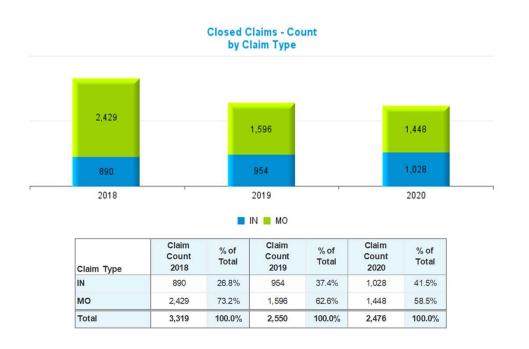

|          | Data Set        | – Measurement De | efinitions       |                     |
|----------|-----------------|------------------|------------------|---------------------|
| Data Set | Beginning Range | Ending Range     | Measurement Year | Valued "as of" Date |
|          | 7/1/2017        | 6/30/2018        | 2018             | 6/30/2018           |
| New      | 7/1/2018        | 6/30/2019        | 2019             | 6/30/2019           |
|          | 7/1/2019        | 6/30/2020        | 2020             | 6/30/2020           |
|          |                 |                  | 2018             | 6/30/2018           |
| Pending  |                 |                  | 2019             | 6/30/2019           |
|          |                 |                  | 2020             | 6/30/2020           |
|          | 7/1/2017        | 6/30/2018        | 2018             | 6/30/2018           |
| Closed   | 7/1/2018        | 6/30/2019        | 2019             | 6/30/2019           |
|          | 7/1/2019        | 6/30/2020        | 2020             | 6/30/2020           |
|          | 7/1/2017        | 6/30/2018        | 2018             | 6/30/2018           |
| Payments | 7/1/2018        | 6/30/2019        | 2019             | 6/30/2019           |
|          | 7/1/2019        | 6/30/2020        | 2020             | 6/30/2020           |

#### Definition:

- New Claims are Open and Closed Claims with **Date Opened** in each measurement period.
- Pending Claims are Claims with Claim Status Open valued as of the end of each Measurement Year.
- Closed Claims are claims with Closed Claim Status and date closed in each measurement period regardless of date of loss.
- Payments are based on Date Paid in each measurement period regardless of which year claims occur.
- Indemnity claims are based on Juris coding.