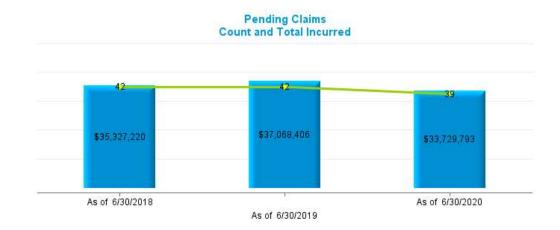

|          | Data Set        | – Measurement De | efinitions       |                     |
|----------|-----------------|------------------|------------------|---------------------|
| Data Set | Beginning Range | Ending Range     | Measurement Year | Valued "as of" Date |
|          | 7/1/2017        | 6/30/2018        | 2018             | 6/30/2018           |
| New      | 7/1/2018        | 6/30/2019        | 2019             | 6/30/2019           |
|          | 7/1/2019        | 6/30/2020        | 2020             | 6/30/2020           |
|          |                 |                  | 2018             | 6/30/2018           |
| Pending  |                 |                  | 2019             | 6/30/2019           |
|          |                 |                  | 2020             | 6/30/2020           |
|          | 7/1/2017        | 6/30/2018        | 2018             | 6/30/2018           |
| Closed   | 7/1/2018        | 6/30/2019        | 2019             | 6/30/2019           |
|          | 7/1/2019        | 6/30/2020        | 2020             | 6/30/2020           |
|          | 7/1/2017        | 6/30/2018        | 2018             | 6/30/2018           |
| Payments | 7/1/2018        | 6/30/2019        | 2019             | 6/30/2019           |
|          | 7/1/2019        | 6/30/2020        | 2020             | 6/30/2020           |

#### Definition:

- New Claims are Open and Closed Claims with **Date Opened** in each measurement period.
- Pending Claims are Claims with Claim Status Open valued as of the end of each Measurement Year.
- Closed Claims are claims with Closed Claim Status and date closed in each measurement period regardless of date of loss.
- Payments are based on Date Paid in each measurement period regardless of which year claims occur.
- Indemnity claims are based on Juris coding.