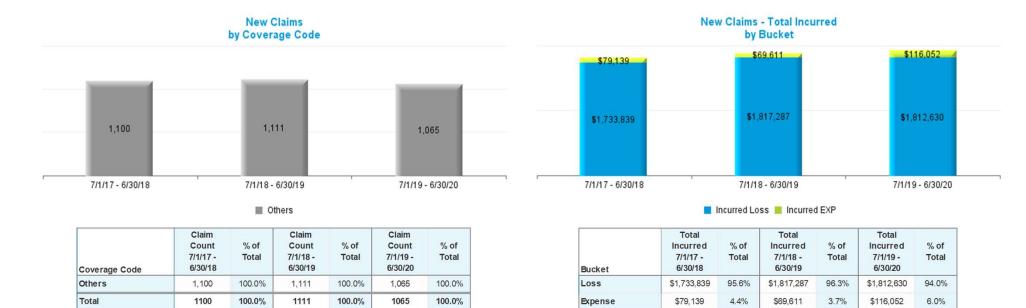

|          | Data Set        | – Measurement De | efinitions       |                     |
|----------|-----------------|------------------|------------------|---------------------|
| Data Set | Beginning Range | Ending Range     | Measurement Year | Valued "as of" Date |
|          | 7/1/2017        | 6/30/2018        | 2018             | 6/30/2018           |
| New      | 7/1/2018        | 6/30/2019        | 2019             | 6/30/2019           |
|          | 7/1/2019        | 6/30/2020        | 2020             | 6/30/2020           |
|          |                 |                  | 2018             | 6/30/2018           |
| Pending  |                 |                  | 2019             | 6/30/2019           |
|          |                 |                  | 2020             | 6/30/2020           |
|          | 7/1/2017        | 6/30/2018        | 2018             | 6/30/2018           |
| Closed   | 7/1/2018        | 6/30/2019        | 2019             | 6/30/2019           |
|          | 7/1/2019        | 6/30/2020        | 2020             | 6/30/2020           |
|          | 7/1/2017        | 6/30/2018        | 2018             | 6/30/2018           |
| Payments | 7/1/2018        | 6/30/2019        | 2019             | 6/30/2019           |
|          | 7/1/2019        | 6/30/2020        | 2020             | 6/30/2020           |

#### Definition:

- New Claims are Open and Closed Claims with **Date Opened** in each measurement period.
- Pending Claims are Claims with Claim Status Open valued as of the end of each Measurement Year.
- Closed Claims are claims with Closed Claim Status and date closed in each measurement period regardless of date of loss.
- Payments are based on Date Paid in each measurement period regardless of which year claims occur.
- Indemnity claims are based on Juris coding.