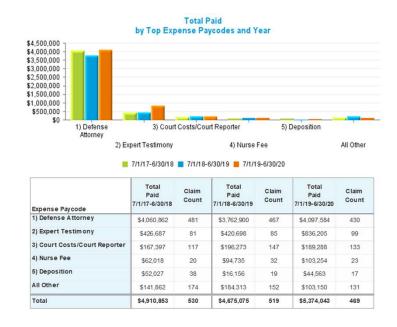

|          | Data Set        | – Measurement De | efinitions       |                     |
|----------|-----------------|------------------|------------------|---------------------|
| Data Set | Beginning Range | Ending Range     | Measurement Year | Valued "as of" Date |
|          | 7/1/2017        | 6/30/2018        | 2018             | 6/30/2018           |
| New      | 7/1/2018        | 6/30/2019        | 2019             | 6/30/2019           |
|          | 7/1/2019        | 6/30/2020        | 2020             | 6/30/2020           |
|          |                 |                  | 2018             | 6/30/2018           |
| Pending  |                 |                  | 2019             | 6/30/2019           |
|          |                 |                  | 2020             | 6/30/2020           |
|          | 7/1/2017        | 6/30/2018        | 2018             | 6/30/2018           |
| Closed   | 7/1/2018        | 6/30/2019        | 2019             | 6/30/2019           |
|          | 7/1/2019        | 6/30/2020        | 2020             | 6/30/2020           |
|          | 7/1/2017        | 6/30/2018        | 2018             | 6/30/2018           |
| Payments | 7/1/2018        | 6/30/2019        | 2019             | 6/30/2019           |
|          | 7/1/2019        | 6/30/2020        | 2020             | 6/30/2020           |

#### Definition:

- New Claims are Open and Closed Claims with **Date Opened** in each measurement period.
- Pending Claims are Claims with Claim Status Open valued as of the end of each Measurement Year.
- Closed Claims are claims with Closed Claim Status and date closed in each measurement period regardless of date of loss.
- Payments are based on Date Paid in each measurement period regardless of which year claims occur.
- Indemnity claims are based on Juris coding.