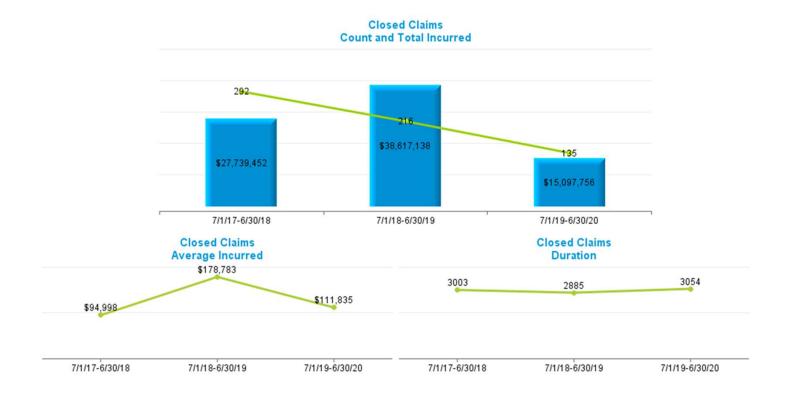

|          | Data Set        | – Measurement De | efinitions       |                     |
|----------|-----------------|------------------|------------------|---------------------|
| Data Set | Beginning Range | Ending Range     | Measurement Year | Valued "as of" Date |
|          | 7/1/2017        | 6/30/2018        | 2018             | 6/30/2018           |
| New      | 7/1/2018        | 6/30/2019        | 2019             | 6/30/2019           |
|          | 7/1/2019        | 6/30/2020        | 2020             | 6/30/2020           |
|          |                 |                  | 2018             | 6/30/2018           |
| Pending  |                 |                  | 2019             | 6/30/2019           |
|          |                 |                  | 2020             | 6/30/2020           |
|          | 7/1/2017        | 6/30/2018        | 2018             | 6/30/2018           |
| Closed   | 7/1/2018        | 6/30/2019        | 2019             | 6/30/2019           |
|          | 7/1/2019        | 6/30/2020        | 2020             | 6/30/2020           |
|          | 7/1/2017        | 6/30/2018        | 2018             | 6/30/2018           |
| Payments | 7/1/2018        | 6/30/2019        | 2019             | 6/30/2019           |
|          | 7/1/2019        | 6/30/2020        | 2020             | 6/30/2020           |

#### Definition:

- New Claims are Open and Closed Claims with **Date Opened** in each measurement period.
- Pending Claims are Claims with Claim Status Open valued as of the end of each Measurement Year.
- Closed Claims are claims with Closed Claim Status and date closed in each measurement period regardless of date of loss.
- Payments are based on Date Paid in each measurement period regardless of which year claims occur.
- Indemnity claims are based on Juris coding.