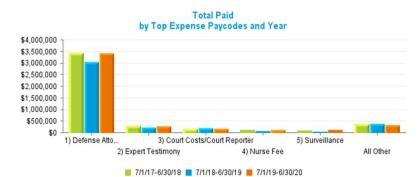

|          | Data Set        | – Measurement De | efinitions       |                     |
|----------|-----------------|------------------|------------------|---------------------|
| Data Set | Beginning Range | Ending Range     | Measurement Year | Valued "as of" Date |
|          | 7/1/2017        | 6/30/2018        | 2018             | 6/30/2018           |
| New      | 7/1/2018        | 6/30/2019        | 2019             | 6/30/2019           |
|          | 7/1/2019        | 6/30/2020        | 2020             | 6/30/2020           |
|          |                 |                  | 2018             | 6/30/2018           |
| Pending  |                 |                  | 2019             | 6/30/2019           |
|          |                 |                  | 2020             | 6/30/2020           |
|          | 7/1/2017        | 6/30/2018        | 2018             | 6/30/2018           |
| Closed   | 7/1/2018        | 6/30/2019        | 2019             | 6/30/2019           |
|          | 7/1/2019        | 6/30/2020        | 2020             | 6/30/2020           |
|          | 7/1/2017        | 6/30/2018        | 2018             | 6/30/2018           |
| Payments | 7/1/2018        | 6/30/2019        | 2019             | 6/30/2019           |
|          | 7/1/2019        | 6/30/2020        | 2020             | 6/30/2020           |

#### Definition:

- New Claims are Open and Closed Claims with **Date Opened** in each measurement period.
- Pending Claims are Claims with Claim Status Open valued as of the end of each Measurement Year.
- Closed Claims are claims with Closed Claim Status and date closed in each measurement period regardless of date of loss.
- Payments are based on Date Paid in each measurement period regardless of which year claims occur.
- Indemnity claims are based on Juris coding.