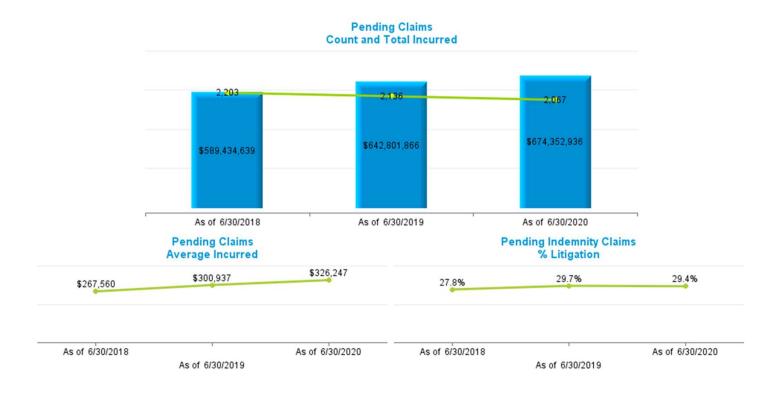

|          | Data Set        | – Measurement De | efinitions       |                     |
|----------|-----------------|------------------|------------------|---------------------|
| Data Set | Beginning Range | Ending Range     | Measurement Year | Valued "as of" Date |
|          | 7/1/2017        | 6/30/2018        | 2018             | 6/30/2018           |
| New      | 7/1/2018        | 6/30/2019        | 2019             | 6/30/2019           |
|          | 7/1/2019        | 6/30/2020        | 2020             | 6/30/2020           |
|          |                 |                  | 2018             | 6/30/2018           |
| Pending  |                 |                  | 2019             | 6/30/2019           |
|          |                 |                  | 2020             | 6/30/2020           |
|          | 7/1/2017        | 6/30/2018        | 2018             | 6/30/2018           |
| Closed   | 7/1/2018        | 6/30/2019        | 2019             | 6/30/2019           |
|          | 7/1/2019        | 6/30/2020        | 2020             | 6/30/2020           |
|          | 7/1/2017        | 6/30/2018        | 2018             | 6/30/2018           |
| Payments | 7/1/2018        | 6/30/2019        | 2019             | 6/30/2019           |
|          | 7/1/2019        | 6/30/2020        | 2020             | 6/30/2020           |

#### Definition:

- New Claims are Open and Closed Claims with **Date Opened** in each measurement period.
- Pending Claims are Claims with Claim Status Open valued as of the end of each Measurement Year.
- Closed Claims are claims with Closed Claim Status and date closed in each measurement period regardless of date of loss.
- Payments are based on Date Paid in each measurement period regardless of which year claims occur.
- Indemnity claims are based on Juris coding.