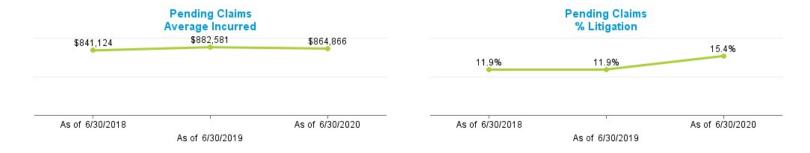

|          | Data Set        | – Measurement De | efinitions       |                     |
|----------|-----------------|------------------|------------------|---------------------|
| Data Set | Beginning Range | Ending Range     | Measurement Year | Valued "as of" Date |
|          | 7/1/2017        | 6/30/2018        | 2018             | 6/30/2018           |
| New      | 7/1/2018        | 6/30/2019        | 2019             | 6/30/2019           |
|          | 7/1/2019        | 6/30/2020        | 2020             | 6/30/2020           |
|          |                 |                  | 2018             | 6/30/2018           |
| Pending  |                 |                  | 2019             | 6/30/2019           |
|          |                 |                  | 2020             | 6/30/2020           |
|          | 7/1/2017        | 6/30/2018        | 2018             | 6/30/2018           |
| Closed   | 7/1/2018        | 6/30/2019        | 2019             | 6/30/2019           |
|          | 7/1/2019        | 6/30/2020        | 2020             | 6/30/2020           |
|          | 7/1/2017        | 6/30/2018        | 2018             | 6/30/2018           |
| Payments | 7/1/2018        | 6/30/2019        | 2019             | 6/30/2019           |
|          | 7/1/2019        | 6/30/2020        | 2020             | 6/30/2020           |

#### Definition:

- New Claims are Open and Closed Claims with **Date Opened** in each measurement period.
- Pending Claims are Claims with Claim Status Open valued as of the end of each Measurement Year.
- Closed Claims are claims with Closed Claim Status and date closed in each measurement period regardless of date of loss.
- Payments are based on Date Paid in each measurement period regardless of which year claims occur.
- Indemnity claims are based on Juris coding.