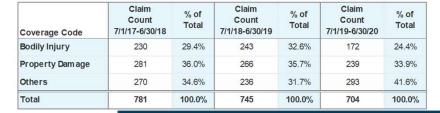

#### Definition:

- New Claims are Open and Closed Claims with **Date Opened** in each measurement period.
- Pending Claims are Claims with Claim Status Open valued as of the end of each Measurement Year.
- Closed Claims are claims with Closed Claim Status and date closed in each measurement period regardless of date of loss.
- Payments are based on Date Paid in each measurement period regardless of which year claims occur.
- Indemnity claims are based on Juris coding.