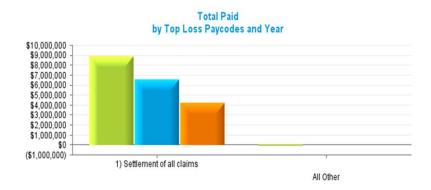

|          | Data Set        | – Measurement De | efinitions       |                     |
|----------|-----------------|------------------|------------------|---------------------|
| Data Set | Beginning Range | Ending Range     | Measurement Year | Valued "as of" Date |
|          | 7/1/2017        | 6/30/2018        | 2018             | 6/30/2018           |
| New      | 7/1/2018        | 6/30/2019        | 2019             | 6/30/2019           |
|          | 7/1/2019        | 6/30/2020        | 2020             | 6/30/2020           |
|          |                 |                  | 2018             | 6/30/2018           |
| Pending  |                 |                  | 2019             | 6/30/2019           |
|          |                 |                  | 2020             | 6/30/2020           |
|          | 7/1/2017        | 6/30/2018        | 2018             | 6/30/2018           |
| Closed   | 7/1/2018        | 6/30/2019        | 2019             | 6/30/2019           |
|          | 7/1/2019        | 6/30/2020        | 2020             | 6/30/2020           |
|          | 7/1/2017        | 6/30/2018        | 2018             | 6/30/2018           |
| Payments | 7/1/2018        | 6/30/2019        | 2019             | 6/30/2019           |
|          | 7/1/2019        | 6/30/2020        | 2020             | 6/30/2020           |

#### Definition:

- New Claims are Open and Closed Claims with **Date Opened** in each measurement period.
- Pending Claims are Claims with Claim Status Open valued as of the end of each Measurement Year.
- Closed Claims are claims with Closed Claim Status and date closed in each measurement period regardless of date of loss.
- Payments are based on Date Paid in each measurement period regardless of which year claims occur.
- Indemnity claims are based on Juris coding.