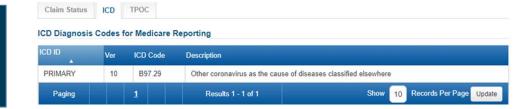

### **COVID**

During the beginning of the Pandemic, the Catastrophe number "12" – with the description "COVID -19" was created to assist in the analyzation of claims and data

Cause Code 8300 – Pandemic and Nature/Result 8300 – COVID-10 codes were created in the claims system for identifying claims

ICD – 10 Code was developed and is populated by Bill Review data

MMI Sedgwick Contacts Voc Rehab Related Claims/Cases Status History

Cause 8300 Pandemic
Nature/Result 8300 COVID-19
Part/Target 4800 Internal Organs