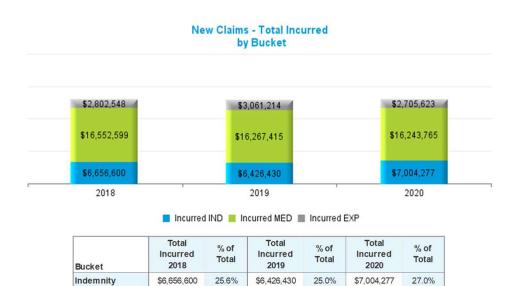

#### Definition:

- New Claims are Open and Closed Claims with **Date Opened** in each measurement period.
- Pending Claims are Claims with Claim Status Open valued as of the end of each Measurement Year.
- Closed Claims are claims with Closed Claim Status and date closed in each measurement period regardless of date of loss.
- Payments are based on Date Paid in each measurement period regardless of which year claims occur.
- Indemnity claims are based on Juris coding.