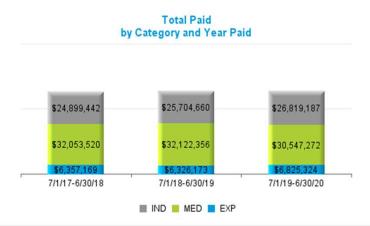

|          | Data Set        | – Measurement De | efinitions       |                     |
|----------|-----------------|------------------|------------------|---------------------|
| Data Set | Beginning Range | Ending Range     | Measurement Year | Valued "as of" Date |
|          | 7/1/2017        | 6/30/2018        | 2018             | 6/30/2018           |
| New      | 7/1/2018        | 6/30/2019        | 2019             | 6/30/2019           |
|          | 7/1/2019        | 6/30/2020        | 2020             | 6/30/2020           |
|          |                 |                  | 2018             | 6/30/2018           |
| Pending  |                 |                  | 2019             | 6/30/2019           |
|          |                 |                  | 2020             | 6/30/2020           |
|          | 7/1/2017        | 6/30/2018        | 2018             | 6/30/2018           |
| Closed   | 7/1/2018        | 6/30/2019        | 2019             | 6/30/2019           |
|          | 7/1/2019        | 6/30/2020        | 2020             | 6/30/2020           |
|          | 7/1/2017        | 6/30/2018        | 2018             | 6/30/2018           |
| Payments | 7/1/2018        | 6/30/2019        | 2019             | 6/30/2019           |
|          | 7/1/2019        | 6/30/2020        | 2020             | 6/30/2020           |

#### Definition:

- New Claims are Open and Closed Claims with **Date Opened** in each measurement period.
- Pending Claims are Claims with Claim Status Open valued as of the end of each Measurement Year.
- Closed Claims are claims with Closed Claim Status and date closed in each measurement period regardless of date of loss.
- Payments are based on Date Paid in each measurement period regardless of which year claims occur.
- Indemnity claims are based on Juris coding.