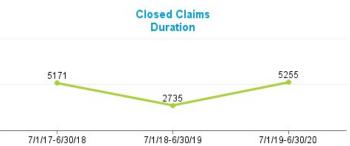

|          | Data Set        | – Measurement De | efinitions       |                     |
|----------|-----------------|------------------|------------------|---------------------|
| Data Set | Beginning Range | Ending Range     | Measurement Year | Valued "as of" Date |
|          | 7/1/2017        | 6/30/2018        | 2018             | 6/30/2018           |
| New      | 7/1/2018        | 6/30/2019        | 2019             | 6/30/2019           |
|          | 7/1/2019        | 6/30/2020        | 2020             | 6/30/2020           |
|          |                 |                  | 2018             | 6/30/2018           |
| Pending  |                 |                  | 2019             | 6/30/2019           |
|          |                 |                  | 2020             | 6/30/2020           |
|          | 7/1/2017        | 6/30/2018        | 2018             | 6/30/2018           |
| Closed   | 7/1/2018        | 6/30/2019        | 2019             | 6/30/2019           |
|          | 7/1/2019        | 6/30/2020        | 2020             | 6/30/2020           |
|          | 7/1/2017        | 6/30/2018        | 2018             | 6/30/2018           |
| Payments | 7/1/2018        | 6/30/2019        | 2019             | 6/30/2019           |
|          | 7/1/2019        | 6/30/2020        | 2020             | 6/30/2020           |

#### Definition:

- New Claims are Open and Closed Claims with **Date Opened** in each measurement period.
- Pending Claims are Claims with Claim Status Open valued as of the end of each Measurement Year.
- Closed Claims are claims with Closed Claim Status and date closed in each measurement period regardless of date of loss.
- Payments are based on Date Paid in each measurement period regardless of which year claims occur.
- Indemnity claims are based on Juris coding.