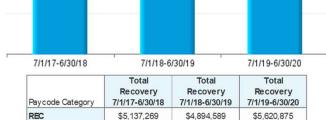

|          | Data Set        | – Measurement De | efinitions       |                     |
|----------|-----------------|------------------|------------------|---------------------|
| Data Set | Beginning Range | Ending Range     | Measurement Year | Valued "as of" Date |
|          | 7/1/2017        | 6/30/2018        | 2018             | 6/30/2018           |
| New      | 7/1/2018        | 6/30/2019        | 2019             | 6/30/2019           |
|          | 7/1/2019        | 6/30/2020        | 2020             | 6/30/2020           |
|          |                 |                  | 2018             | 6/30/2018           |
| Pending  |                 |                  | 2019             | 6/30/2019           |
|          |                 |                  | 2020             | 6/30/2020           |
|          | 7/1/2017        | 6/30/2018        | 2018             | 6/30/2018           |
| Closed   | 7/1/2018        | 6/30/2019        | 2019             | 6/30/2019           |
|          | 7/1/2019        | 6/30/2020        | 2020             | 6/30/2020           |
|          | 7/1/2017        | 6/30/2018        | 2018             | 6/30/2018           |
| Payments | 7/1/2018        | 6/30/2019        | 2019             | 6/30/2019           |
|          | 7/1/2019        | 6/30/2020        | 2020             | 6/30/2020           |