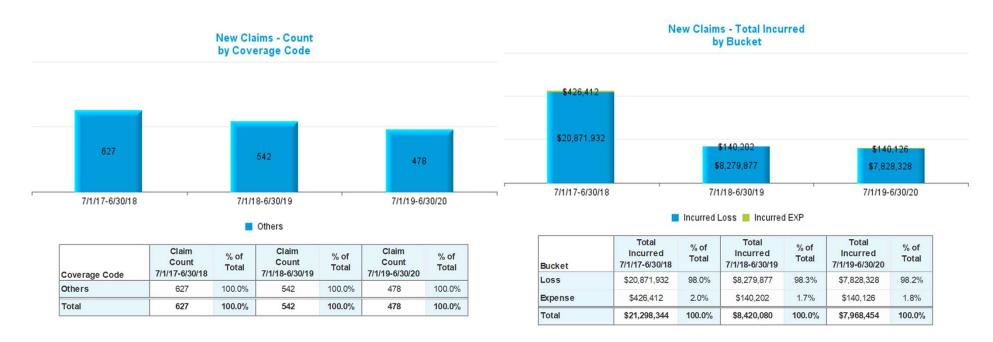

|          | Data Set        | – Measurement De | efinitions       |                     |
|----------|-----------------|------------------|------------------|---------------------|
| Data Set | Beginning Range | Ending Range     | Measurement Year | Valued "as of" Date |
|          | 7/1/2017        | 6/30/2018        | 2018             | 6/30/2018           |
| New      | 7/1/2018        | 6/30/2019        | 2019             | 6/30/2019           |
|          | 7/1/2019        | 6/30/2020        | 2020             | 6/30/2020           |
|          |                 |                  | 2018             | 6/30/2018           |
| Pending  |                 |                  | 2019             | 6/30/2019           |
|          |                 |                  | 2020             | 6/30/2020           |
|          | 7/1/2017        | 6/30/2018        | 2018             | 6/30/2018           |
| Closed   | 7/1/2018        | 6/30/2019        | 2019             | 6/30/2019           |
|          | 7/1/2019        | 6/30/2020        | 2020             | 6/30/2020           |
|          | 7/1/2017        | 6/30/2018        | 2018             | 6/30/2018           |
| Payments | 7/1/2018        | 6/30/2019        | 2019             | 6/30/2019           |
|          | 7/1/2019        | 6/30/2020        | 2020             | 6/30/2020           |

#### Definition:

- New Claims are Open and Closed Claims with **Date Opened** in each measurement period.
- Pending Claims are Claims with Claim Status Open valued as of the end of each Measurement Year.
- Closed Claims are claims with Closed Claim Status and date closed in each measurement period regardless of date of loss.
- Payments are based on Date Paid in each measurement period regardless of which year claims occur.
- Indemnity claims are based on Juris coding.