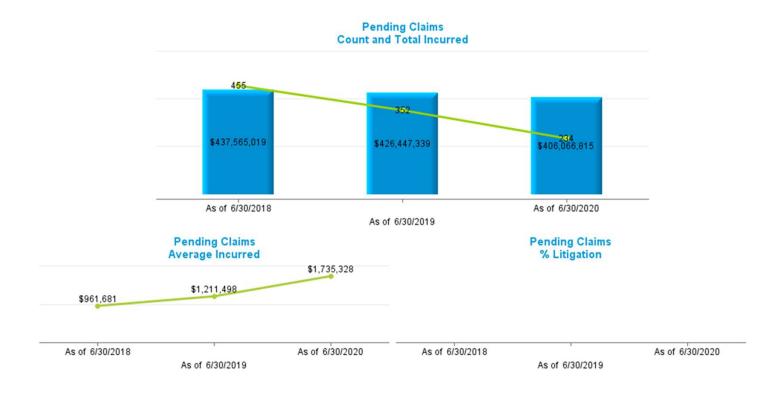

veries



#### PR New CAT – 1644 – Flooding August 2016





- 393 claims, 116 remain open
  - \$48.7M Total Incurred
- \$30.8M Outstanding, \$18M paid



#### PR New CAT – 1925 – April 2019 Tornado – LA Tech







- 65 Claims
- Total Incurred of \$11.6M, \$6.8M Outstanding
  - Total Paid \$4.8M
  - \$2.3M in advanced payments from Excess



#### PR New CAT – 1943 – July 2019 Hurricane Barry







- 178 buildings damaged
- \$2.4M Total Incurred, \$1.3M Outstanding
  - Total Paid \$1.1M



#### PR New CAT – 2022 – April 2020 - Tornado Rapides Parish





- 37 claims, reported using Spreadsheet process
- LSU AG (Alexandria) & LSU Alexandria (April 2020)
  - Total Incurred \$5.1M



## Property – Old CAT



#### PR Old CAT - Performance Charts







#### PR Old CAT - Performance Charts







#### PR Old CAT - Performance Charts







#### PR Old CAT — Performance Summary



|                | Metric                           | 7/1/17-6/30/18 | 7/1/18-6/30/19 | 7/1/19-6/30/20 | % Change |
|----------------|----------------------------------|----------------|----------------|----------------|----------|
|                | Bodily Injury Claims             |                |                |                | 0.0%     |
|                | Total Claims                     | 13             | 47             | 12             | -74.5%   |
|                | % Bodily Injury Claim            |                |                |                |          |
|                | Average Incurred                 | \$133,403      | \$91,940       | \$1,370        | -98.5%   |
| New Claims