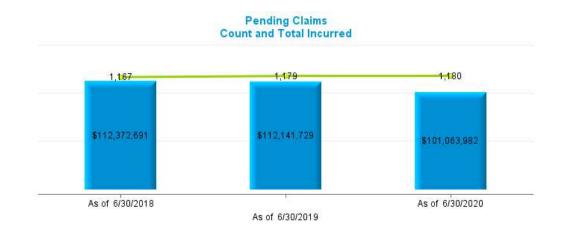

|          | Data Set        | – Measurement De | efinitions       |                     |
|----------|-----------------|------------------|------------------|---------------------|
| Data Set | Beginning Range | Ending Range     | Measurement Year | Valued "as of" Date |
|          | 7/1/2017        | 6/30/2018        | 2018             | 6/30/2018           |
| New      | 7/1/2018        | 6/30/2019        | 2019             | 6/30/2019           |
|          | 7/1/2019        | 6/30/2020        | 2020             | 6/30/2020           |
|          |                 |                  | 2018             | 6/30/2018           |
| Pending  |                 |                  | 2019             | 6/30/2019           |
|          |                 |                  | 2020             | 6/30/2020           |
|          | 7/1/2017        | 6/30/2018        | 2018             | 6/30/2018           |
| Closed   | 7/1/2018        | 6/30/2019        | 2019             | 6/30/2019           |
|          | 7/1/2019        | 6/30/2020        | 2020             | 6/30/2020           |
|          | 7/1/2017        | 6/30/2018        | 2018             | 6/30/2018           |
| Payments | 7/1/2018        | 6/30/2019        | 2019             | 6/30/2019           |
|          | 7/1/2019        | 6/30/2020        | 2020             | 6/30/2020           |

#### Definition:

- New Claims are Open and Closed Claims with **Date Opened** in each measurement period.
- Pending Claims are Claims with Claim Status Open valued as of the end of each Measurement Year.
- Closed Claims are claims with Closed Claim Status and date closed in each measurement period regardless of date of loss.
- Payments are based on Date Paid in each measurement period regardless of which year claims occur.
- Indemnity claims are based on Juris coding.