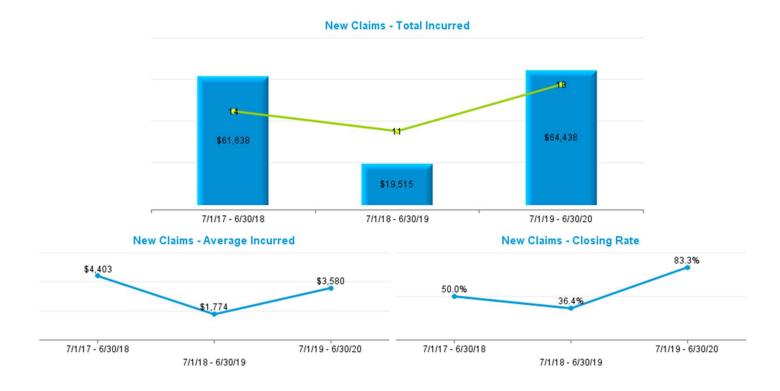

|          | Data Set        | – Measurement De | efinitions       |                     |
|----------|-----------------|------------------|------------------|---------------------|
| Data Set | Beginning Range | Ending Range     | Measurement Year | Valued "as of" Date |
|          | 7/1/2017        | 6/30/2018        | 2018             | 6/30/2018           |
| New      | 7/1/2018        | 6/30/2019        | 2019             | 6/30/2019           |
|          | 7/1/2019        | 6/30/2020        | 2020             | 6/30/2020           |
|          |                 |                  | 2018             | 6/30/2018           |
| Pending  |                 |                  | 2019             | 6/30/2019           |
|          |                 |                  | 2020             | 6/30/2020           |
|          | 7/1/2017        | 6/30/2018        | 2018             | 6/30/2018           |
| Closed   | 7/1/2018        | 6/30/2019        | 2019             | 6/30/2019           |
|          | 7/1/2019        | 6/30/2020        | 2020             | 6/30/2020           |
|          | 7/1/2017        | 6/30/2018        | 2018             | 6/30/2018           |
| Payments | 7/1/2018        | 6/30/2019        | 2019             | 6/30/2019           |
|          | 7/1/2019        | 6/30/2020        | 2020             | 6/30/2020           |

#### Definition:

- New Claims are Open and Closed Claims with **Date Opened** in each measurement period.
- Pending Claims are Claims with Claim Status Open valued as of the end of each Measurement Year.
- Closed Claims are claims with Closed Claim Status and date closed in each measurement period regardless of date of loss.
- Payments are based on Date Paid in each measurement period regardless of which year claims occur.
- Indemnity claims are based on Juris coding.