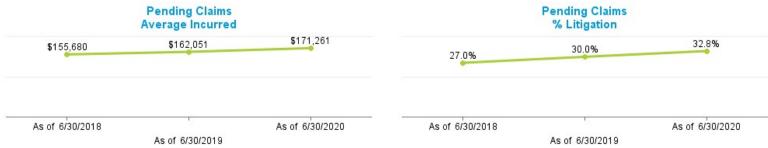

|          | Data Set        | – Measurement De | efinitions       |                     |
|----------|-----------------|------------------|------------------|---------------------|
| Data Set | Beginning Range | Ending Range     | Measurement Year | Valued "as of" Date |
|          | 7/1/2017        | 6/30/2018        | 2018             | 6/30/2018           |
| New      | 7/1/2018        | 6/30/2019        | 2019             | 6/30/2019           |
|          | 7/1/2019        | 6/30/2020        | 2020             | 6/30/2020           |
|          |                 |                  | 2018             | 6/30/2018           |
| Pending  |                 |                  | 2019             | 6/30/2019           |
|          |                 |                  | 2020             | 6/30/2020           |
|          | 7/1/2017        | 6/30/2018        | 2018             | 6/30/2018           |
| Closed   | 7/1/2018        | 6/30/2019        | 2019             | 6/30/2019           |
|          | 7/1/2019        | 6/30/2020        | 2020             | 6/30/2020           |
|          | 7/1/2017        | 6/30/2018        | 2018             | 6/30/2018           |
| Payments | 7/1/2018        | 6/30/2019        | 2019             | 6/30/2019           |
|          | 7/1/2019        | 6/30/2020        | 2020             | 6/30/2020           |

#### Definition:

- New Claims are Open and Closed Claims with **Date Opened** in each measurement period.
- Pending Claims are Claims with Claim Status Open valued as of the end of each Measurement Year.
- Closed Claims are claims with Closed Claim Status and date closed in each measurement period regardless of date of loss.
- Payments are based on Date Paid in each measurement period regardless of which year claims occur.
- Indemnity claims are based on Juris coding.