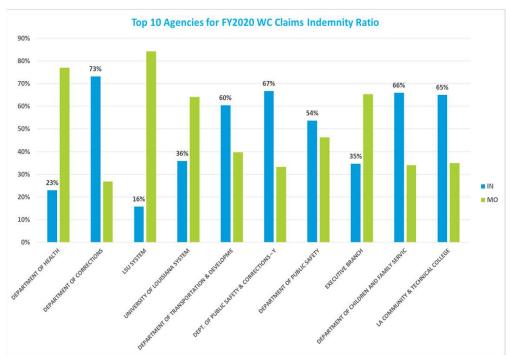

2019 2020 Claim Type 803 28.5% 839 35.0% 931 40.3% MO 2,015 71.5% 1,555 65.0% 1,379 59.7% Total 2,818 100.0% 2,394 100.0% 2,310 100.0%

- 30% of all claims in FY2020 involve a resident or offender
- 13 Death claims in FY2020
  - MVA account for 5.5% of frequency and 10% of cost









- During 4<sup>th</sup> QTR
   of FY2020,
   claims
   decreased to
   141 per month
   average from
   200
- COVID related issues kept many at home



Medical

Expense

Total

\$16,552,599

\$2,802,548

\$26,011,747

63.6%

10.8%

100.0%







\$16,267,415

\$3,061,214

\$25,755,059

63.2%

11.9%

100.0%

\$16,243,765

\$2,705,623

\$25,953,666

62.6%

10.4%

100.0%

- Slip and Fall account for \$6.6M or 25% of FY2020 Total Incurred
- Struck By accounts for \$4.3M in
   FY2020 for Total Incurred











- Department of Health leads in frequency, has a strong 23% IN ratio
  - Overall Ratio is 41% Indemnity ratio to 59% Medical Only











| Claim Type | Claim<br>Count<br>As of<br>6/30/2018 | % of<br>Total | Claim<br>Count<br>As of<br>6/30/2019 | % of<br>Total | Claim<br>Count<br>As of<br>6/30/2020 | % of<br>Total |
|------------|--------------------------------------|---------------|--------------------------------------|---------------|--------------------------------------|---------------|
| IN         | 1851                                 | 84.0%         | 1950                                 | 91.3%         | 1984                                 | 96.0%         |
| мо         | 352                                  | 16.0%         | 186                                  | 8.7%