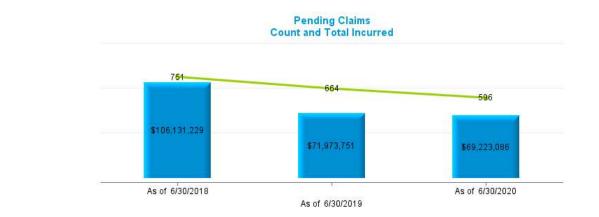

#### Definition:

- New Claims are Open and Closed Claims with **Date Opened** in each measurement period.
- Pending Claims are Claims with Claim Status Open valued as of the end of each Measurement Year.
- Closed Claims are claims with Closed Claim Status and date closed in each measurement period regardless of date of loss.
- Payments are based on Date Paid in each measurement period regardless of which year claims occur.
- Indemnity claims are based on Juris coding.