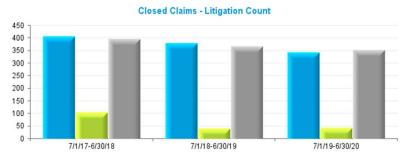

|          | Data Set        | – Measurement De | efinitions       |                     |
|----------|-----------------|------------------|------------------|---------------------|
| Data Set | Beginning Range | Ending Range     | Measurement Year | Valued "as of" Date |
|          | 7/1/2017        | 6/30/2018        | 2018             | 6/30/2018           |
| New      | 7/1/2018        | 6/30/2019        | 2019             | 6/30/2019           |
|          | 7/1/2019        | 6/30/2020        | 2020             | 6/30/2020           |
|          |                 |                  | 2018             | 6/30/2018           |
| Pending  |                 |                  | 2019             | 6/30/2019           |
|          |                 |                  | 2020             | 6/30/2020           |
|          | 7/1/2017        | 6/30/2018        | 2018             | 6/30/2018           |
| Closed   | 7/1/2018        | 6/30/2019        | 2019             | 6/30/2019           |
|          | 7/1/2019        | 6/30/2020        | 2020             | 6/30/2020           |
|          | 7/1/2017        | 6/30/2018        | 2018             | 6/30/2018           |
| Payments | 7/1/2018        | 6/30/2019        | 2019             | 6/30/2019           |
|          | 7/1/2019        | 6/30/2020        | 2020             | 6/30/2020           |

#### Definition:

- New Claims are Open and Closed Claims with **Date Opened** in each measurement period.
- Pending Claims are Claims with Claim Status Open valued as of the end of each Measurement Year.
- Closed Claims are claims with Closed Claim Status and date closed in each measurement period regardless of date of loss.
- Payments are based on Date Paid in each measurement period regardless of which year claims occur.
- Indemnity claims are based on Juris coding.