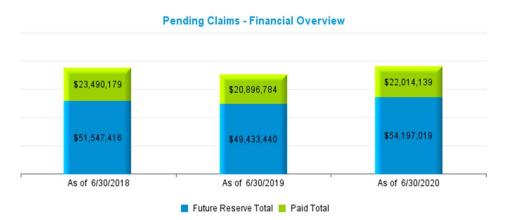

|          | Data Set        | – Measurement De | efinitions       |                     |
|----------|-----------------|------------------|------------------|---------------------|
| Data Set | Beginning Range | Ending Range     | Measurement Year | Valued "as of" Date |
|          | 7/1/2017        | 6/30/2018        | 2018             | 6/30/2018           |
| New      | 7/1/2018        | 6/30/2019        | 2019             | 6/30/2019           |
|          | 7/1/2019        | 6/30/2020        | 2020             | 6/30/2020           |
|          |                 |                  | 2018             | 6/30/2018           |
| Pending  |                 |                  | 2019             | 6/30/2019           |
|          |                 |                  | 2020             | 6/30/2020           |
|          | 7/1/2017        | 6/30/2018        | 2018             | 6/30/2018           |
| Closed   | 7/1/2018        | 6/30/2019        | 2019             | 6/30/2019           |
|          | 7/1/2019        | 6/30/2020        | 2020             | 6/30/2020           |
|          | 7/1/2017        | 6/30/2018        | 2018             | 6/30/2018           |
| Payments | 7/1/2018        | 6/30/2019        | 2019             | 6/30/2019           |
|          | 7/1/2019        | 6/30/2020        | 2020             | 6/30/2020           |

#### Definition:

- New Claims are Open and Closed Claims with **Date Opened** in each measurement period.
- Pending Claims are Claims with Claim Status Open valued as of the end of each Measurement Year.
- Closed Claims are claims with Closed Claim Status and date closed in each measurement period regardless of date of loss.
- Payments are based on Date Paid in each measurement period regardless of which year claims occur.
- Indemnity claims are based on Juris coding.