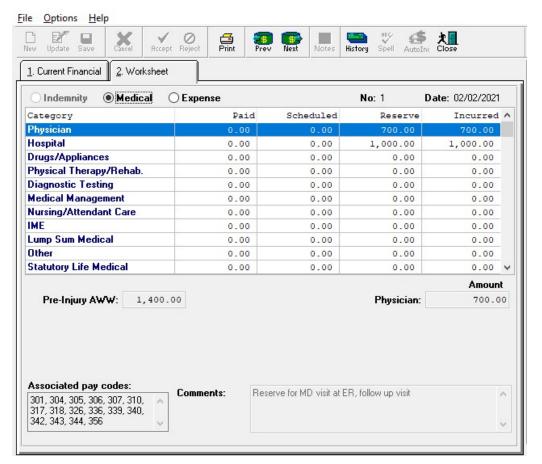

| As of 6/30/2020 | % of<br>Total |
|-----------------------|-----------------|---------------|-----------------|---------------|-----------------|---------------|
| Future Reserve        | \$188,517,231   | 32.0%         | \$218,804,617   | 34.0%         | \$235,053,761   | 34.9%         |
| Paid                  | \$400,917,408   | 68.0%         | \$423,997,249   | 66.0%         | \$439,299,175   | 65.1%         |
| Incurred              | \$589,434,639   | 100.0%        | \$642,801,866   | 100.0%        | \$674,352,936   | 100.0%        |

- 935 claims are over 5 years old, \$544M of Total Incurred
  - 63 are death related
  - 94 claims have Full Settlement (awaiting closures)











- RX costs continue to increase
- Biggest increase
   of RX is
   between 5 and
   10 years









• Example of Reserve Worksheet in JURIS



### WC - Pending





- Claims 3 to 5 years have decreased 20%
- Reserves are still increasing on older claims as medical treatments and prescriptions continue









| Incurred Group | Claim<br>Count<br>As of<br>6/30/2018 | % of<br>Total | Claim<br>Count<br>As of<br>6/30/2019 | % of<br>Total | Claim<br>Count<br>As of<br>6/30/2020 | % of<br>Total |
|----------------|--------------------------------------|---------------|--------------------------------------|---------------|--------------------------------------|---------------|
| \$0k - \$2.5k  | 113                                  | 5.1%          | 90                                   | 4.2%          | 81                                   | 3.9%          |
| \$2.5k - \$10k | 237