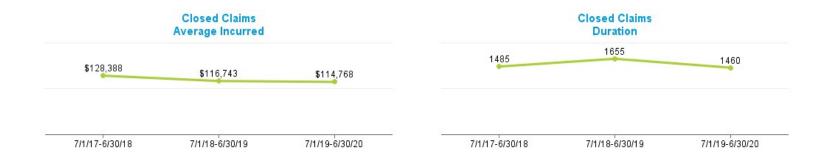

|          | Data Set        | – Measurement De | efinitions       |                     |
|----------|-----------------|------------------|------------------|---------------------|
| Data Set | Beginning Range | Ending Range     | Measurement Year | Valued "as of" Date |
|          | 7/1/2017        | 6/30/2018        | 2018             | 6/30/2018           |
| New      | 7/1/2018        | 6/30/2019        | 2019             | 6/30/2019           |
|          | 7/1/2019        | 6/30/2020        | 2020             | 6/30/2020           |
|          |                 |                  | 2018             | 6/30/2018           |
| Pending  |                 |                  | 2019             | 6/30/2019           |
|          |                 |                  | 2020             | 6/30/2020           |
|          | 7/1/2017        | 6/30/2018        | 2018             | 6/30/2018           |
| Closed   | 7/1/2018        | 6/30/2019        | 2019             | 6/30/2019           |
|          | 7/1/2019        | 6/30/2020        | 2020             | 6/30/2020           |
|          | 7/1/2017        | 6/30/2018        | 2018             | 6/30/2018           |
| Payments | 7/1/2018        | 6/30/2019        | 2019             | 6/30/2019           |
|          | 7/1/2019        | 6/30/2020        | 2020             | 6/30/2020           |

#### Definition:

- New Claims are Open and Closed Claims with **Date Opened** in each measurement period.
- Pending Claims are Claims with Claim Status Open valued as of the end of each Measurement Year.
- Closed Claims are claims with Closed Claim Status and date closed in each measurement period regardless of date of loss.
- Payments are based on Date Paid in each measurement period regardless of which year claims occur.
- Indemnity claims are based on Juris coding.