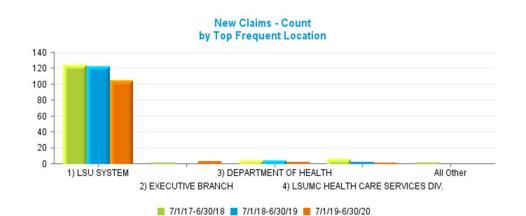

|          | Data Set        | – Measurement De | efinitions       |                     |
|----------|-----------------|------------------|------------------|---------------------|
| Data Set | Beginning Range | Ending Range     | Measurement Year | Valued "as of" Date |
|          | 7/1/2017        | 6/30/2018        | 2018             | 6/30/2018           |
| New      | 7/1/2018        | 6/30/2019        | 2019             | 6/30/2019           |
|          | 7/1/2019        | 6/30/2020        | 2020             | 6/30/2020           |
|          |                 |                  | 2018             | 6/30/2018           |
| Pending  |                 |                  | 2019             | 6/30/2019           |
|          |                 |                  | 2020             | 6/30/2020           |
|          | 7/1/2017        | 6/30/2018        | 2018             | 6/30/2018           |
| Closed   | 7/1/2018        | 6/30/2019        | 2019             | 6/30/2019           |
|          | 7/1/2019        | 6/30/2020        | 2020             | 6/30/2020           |
|          | 7/1/2017        | 6/30/2018        | 2018             | 6/30/2018           |
| Payments | 7/1/2018        | 6/30/2019        | 2019             | 6/30/2019           |
|          | 7/1/2019        | 6/30/2020        | 2020             | 6/30/2020           |

#### Definition:

- New Claims are Open and Closed Claims with **Date Opened** in each measurement period.
- Pending Claims are Claims with Claim Status Open valued as of the end of each Measurement Year.
- Closed Claims are claims with Closed Claim Status and date closed in each measurement period regardless of date of loss.
- Payments are based on Date Paid in each measurement period regardless of which year claims occur.
- Indemnity claims are based on Juris coding.