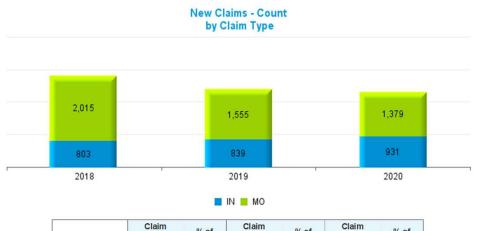

#### Definition:

- New Claims are Open and Closed Claims with **Date Opened** in each measurement period.
- Pending Claims are Claims with Claim Status Open valued as of the end of each Measurement Year.
- Closed Claims are claims with Closed Claim Status and date closed in each measurement period regardless of date of loss.
- Payments are based on Date Paid in each measurement period regardless of which year claims occur.
- Indemnity claims are based on Juris coding.