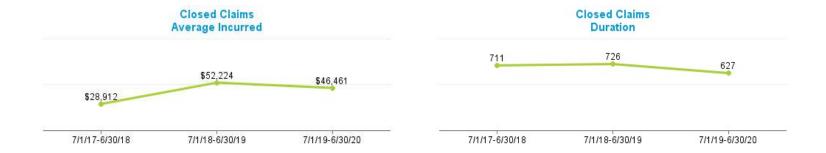

|          | Data Set        | – Measurement De | efinitions       |                     |
|----------|-----------------|------------------|------------------|---------------------|
| Data Set | Beginning Range | Ending Range     | Measurement Year | Valued "as of" Date |
|          | 7/1/2017        | 6/30/2018        | 2018             | 6/30/2018           |
| New      | 7/1/2018        | 6/30/2019        | 2019             | 6/30/2019           |
|          | 7/1/2019        | 6/30/2020        | 2020             | 6/30/2020           |
|          |                 |                  | 2018             | 6/30/2018           |
| Pending  |                 |                  | 2019             | 6/30/2019           |
|          |                 |                  | 2020             | 6/30/2020           |
|          | 7/1/2017        | 6/30/2018        | 2018             | 6/30/2018           |
| Closed   | 7/1/2018        | 6/30/2019        | 2019             | 6/30/2019           |
|          | 7/1/2019        | 6/30/2020        | 2020             | 6/30/2020           |
|          | 7/1/2017        | 6/30/2018        | 2018             | 6/30/2018           |
| Payments | 7/1/2018        | 6/30/2019        | 2019             | 6/30/2019           |
|          | 7/1/2019        | 6/30/2020        | 2020             | 6/30/2020           |

#### Definition:

- New Claims are Open and Closed Claims with **Date Opened** in each measurement period.
- Pending Claims are Claims with Claim Status Open valued as of the end of each Measurement Year.
- Closed Claims are claims with Closed Claim Status and date closed in each measurement period regardless of date of loss.
- Payments are based on Date Paid in each measurement period regardless of which year claims occur.
- Indemnity claims are based on Juris coding.