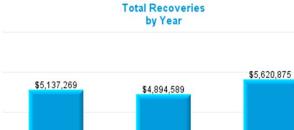

| 4,159          | \$8,536,484                     | 3,685          | \$8,160,510                     | 3,569          |
| Total                  | \$32,018,398                    | 4,399          | \$32,103,043                    | 3,889          | \$30,514,983                    | 3,790          |

"Medical and Expense Paid Groups are modified to better reflect certain medical management costs by combining medical with corresponding expense pay codes. These include TCM, FCM, UR, Peer Review etc.

- May and June of FY2020 payments decreased 33% and 23% from monthly average of \$2.5M
- Increase in Lump Sum Settlement payments of \$400K for FY2020







• Increase in settlement activity has lead to an increase in Attorney Payments in FY2020



#### WC - Payment Summary







\$4,894,589

\$5,620,875

\$5,137,269

Total

- \$890K recovered from Excess
- Recovered \$648K from Excess Medical, up \$400K
  - \$3.76M
     recovered from
     Second Injury
     Fund eligible
     claims

\$860K in Subrogation Recoveries



# Workers' Compensation Managed Care









PPO Net Savings
FY 2018 \$5,526,818
FY 2019 \$6,096,140
FY 2020 \$6,609,827

Surgical Implant Net Savings (Implemented 11/2017) FY 2018 - \$232,441 FY 2019 - \$903, 420 FY 2020 - \$417,554

% Savings Below Fee Schedule

• FY 2018 26.0%

• FY 2019 25.6%

FY 2020 25.5%



#### sedgwick Payments by Sedgwick Pay Code

| Pay Code Description            |          | Average Paid |          |          |  |
|---------------------------------|----------|--------------|----------|----------|--|
| ray code Bes