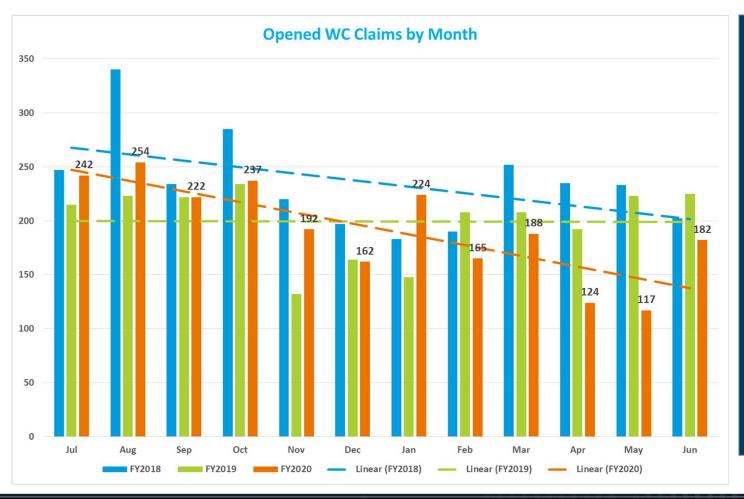

These interruptions impacted the "normal" claims process such as fewer claims being reported and the closure of the courts have delayed resolution for at least one year an many claims. During the fiscal year, the program endured Hurricane Barry and an F5 tornado in Rapides parish resulting in over 215 claims. Virtual meetings became the norm for safety training, return to work, leadership, quarterly team and catastrophe meetings.