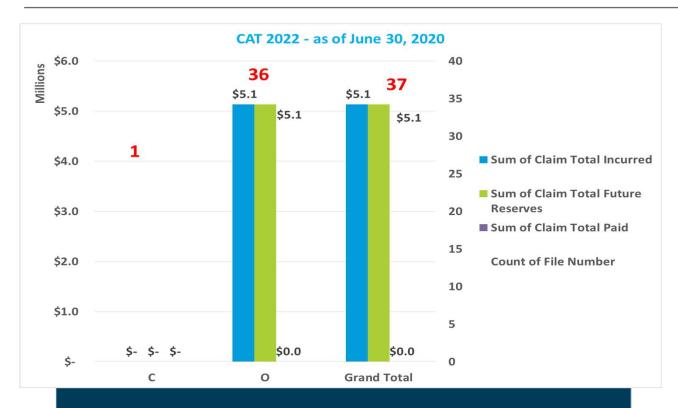

id                         | (\$4,866,252)  | \$2,888,442    | (\$3,015,200)  | -204.39% |



#### PR New CAT – 1617 – Flooding March 2016







- 52 claims remain open, \$732K Outstanding Reserves
  - \$9M spent in Loss
  - \$3.6M in Recoveries



#### PR New CAT – 1644 – Flooding August 2016





- 393 claims, 116 remain open
  - \$48.7M Total Incurred
- \$30.8M Outstanding, \$18M paid



#### PR New CAT – 1925 – April 2019 Tornado – LA Tech







- 65 Claims
- Total Incurred of \$11.6M, \$6.8M Outstanding
  - Total Paid \$4.8M
  - \$2.3M in advanced payments from Excess



#### PR New CAT – 1943 – July 2019 Hurricane Barry







- 178 buildings damaged
- \$2.4M Total Incurred, \$1.3M Outstanding
  - Total Paid \$1.1M



#### PR New CAT – 2022 – April 2020 - Tornado Rapides Parish





- 37 claims, reported using Spreadsheet process
- LSU AG (Alexandria) & LSU Alexandria (April 2020)
  - Total Incurred \$5.1M



## Property – Old CAT



#### PR Old CAT - Performance Charts







#### PR Old CAT - Performance Charts







#### PR Old CAT - Performance Charts







#### PR Old CAT — Performance Summary



|                | Metric                           | 7/1/17-6/30/18 | 7/1/18-6/30/19 | 7/1/19-6/30/20 | % Change |
|----------------|----------------------------------|----------------|----------------|----------------|----------|
|                | Bodily Injury Claims             |                |                |                | 0.0%     |
|                | Total Claims                     | 13             | 47             | 12             | -74.5%   |
|