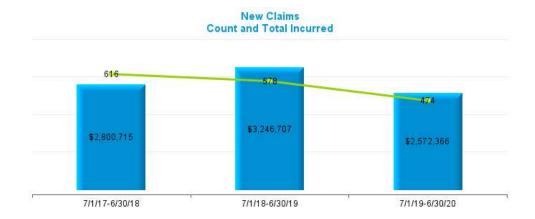

|          | Data Set        | – Measurement De | efinitions       |                     |
|----------|-----------------|------------------|------------------|---------------------|
| Data Set | Beginning Range | Ending Range     | Measurement Year | Valued "as of" Date |
|          | 7/1/2017        | 6/30/2018        | 2018             | 6/30/2018           |
| New      | 7/1/2018        | 6/30/2019        | 2019             | 6/30/2019           |
|          | 7/1/2019        | 6/30/2020        | 2020             | 6/30/2020           |
|          |                 |                  | 2018             | 6/30/2018           |
| Pending  |                 |                  | 2019             | 6/30/2019           |
|          |                 |                  | 2020             | 6/30/2020           |
|          | 7/1/2017        | 6/30/2018        | 2018             | 6/30/2018           |
| Closed   | 7/1/2018        | 6/30/2019        | 2019             | 6/30/2019           |
|          | 7/1/2019        | 6/30/2020        | 2020             | 6/30/2020           |
|          | 7/1/2017        | 6/30/2018        | 2018             | 6/30/2018           |
| Payments | 7/1/2018        | 6/30/2019        | 2019             | 6/30/2019           |
|          | 7/1/2019        | 6/30/2020        | 2020             | 6/30/2020           |

#### Definition:

- New Claims are Open and Closed Claims with **Date Opened** in each measurement period.
- Pending Claims are Claims with Claim Status Open valued as of the end of each Measurement Year.
- Closed Claims are claims with Closed Claim Status and date closed in each measurement period regardless of date of loss.
- Payments are based on Date Paid in each measurement period regardless of which year claims occur.
- Indemnity claims are based on Juris coding.