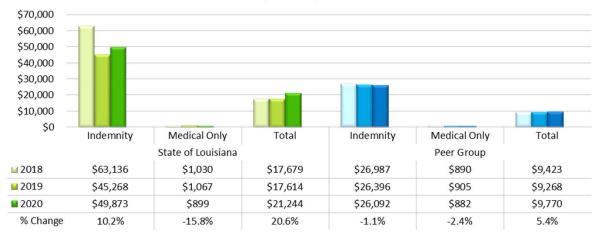

| \$17,152 | 73.1%        |  |  |  |  |  |
| FY 2020 | \$9,606                   | \$19,942 | 107.6%       |  |  |  |  |  |
| Total   | \$9,613                   | \$18,366 | 91.0%        |  |  |  |  |  |

- The % of claims where the Emergency Room was initial treatment increased while the average incurred value of those claims increased as well
- The table to the right shows how earlier treatment correlates with lower average incurreds

\*Includes claims with >\$0 incurred and excludes claims with >\$100k incurred



# Workers' Compensation Peer Group Comparison





#### **New Claims - Indemnity Rate**



















#### **New Indemnity Claims - Litigation Rate**























#### **Closed Claims - Indemnity Rate**







## Closed Claims - Average Paid by Claim Type





## **General Liability**



#### GL - Performance Charts









#### GL - Performance Charts









#### GL - Performance Charts









### GL - Performance Summary



|                | Metric                           | 7/1/17-6/30/18 | 7/1/18-6/30/19 | 7/1/19-6/30/20 | % Change  |
|----------------|----------------------------------|----------------|----------------|----------------|-----------|
|                | Bodily Injury Claims             | 230            | 243            | 172            | -29.2%    |
| New Claims     | Total Claims                     | 781            | 745            | 704            | -5.5%     |
|                | % Bodily Injury Claim            | 29.4%          | 32.6%          | 24.4%          | -8.2%     |
|                | Average Incurred