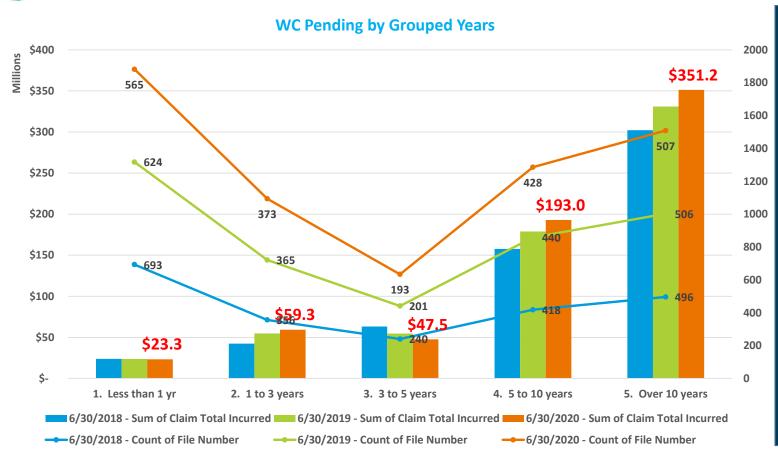

--------------|---------------|-----------------|---------------|-----------------|---------------|
| Future Reserve        | \$188,517,231   | 32.0%         | \$218,804,617   | 34.0%         | \$235,053,761   | 34.9%         |
| Paid                  | \$400,917,408   | 68.0%         | \$423,997,249   | 66.0%         | \$439,299,175   | 65.1%         |
| Incurred              | \$589,434,639   | 100.0%        | \$642,801,866   | 100.0%        | \$674,352,936   | 100.0%        |

- 935 claims are over 5 years old, \$544M of Total Incurred
  - 63 are death related
  - 94 claims have Full Settlement (awaiting closures)











- RX costs continue to increase
- Biggest increase
   of RX is
   between 5 and
   10 years









• Example of Reserve Worksheet in JURIS



### WC - Pending





- Claims 3 to 5 years have decreased 20%
- Reserves are still increasing on older claims as medical treatments and prescriptions continue









| Incurred Group | Claim<br>Count<br>As of<br>6/30/2018 | % of<br>Total | Claim<br>Count<br>As of<br>6/30/2019 | % of<br>Total | Claim<br>Count<br>As of<br>6/30/2020 | % of<br>Total |
|----------------|--------------------------------------|---------------|--------------------------------------|---------------|--------------------------------------|---------------|
| \$0k - \$2.5k  | 113                                  | 5.1%          | 90                                   | 4.2%          | 81                                   | 3.9%          |
| \$2.5k - \$10k | 237                                  | 10.8%         | 173