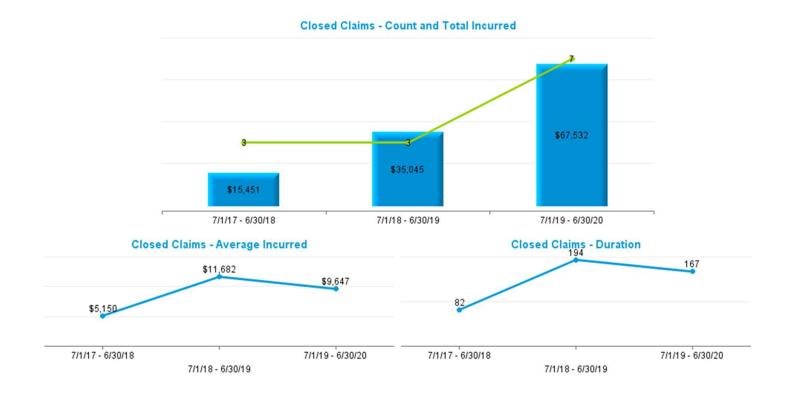

|          | Data Set        | – Measurement De | efinitions       |                     |
|----------|-----------------|------------------|------------------|---------------------|
| Data Set | Beginning Range | Ending Range     | Measurement Year | Valued "as of" Date |
|          | 7/1/2017        | 6/30/2018        | 2018             | 6/30/2018           |
| New      | 7/1/2018        | 6/30/2019        | 2019             | 6/30/2019           |
|          | 7/1/2019        | 6/30/2020        | 2020             | 6/30/2020           |
|          |                 |                  | 2018             | 6/30/2018           |
| Pending  |                 |                  | 2019             | 6/30/2019           |
|          |                 |                  | 2020             | 6/30/2020           |
|          | 7/1/2017        | 6/30/2018        | 2018             | 6/30/2018           |
| Closed   | 7/1/2018        | 6/30/2019        | 2019             | 6/30/2019           |
|          | 7/1/2019        | 6/30/2020        | 2020             | 6/30/2020           |
|          | 7/1/2017        | 6/30/2018        | 2018             | 6/30/2018           |
| Payments | 7/1/2018        | 6/30/2019        | 2019             | 6/30/2019           |
|          | 7/1/2019        | 6/30/2020        | 2020             | 6/30/2020           |

#### Definition:

- New Claims are Open and Closed Claims with **Date Opened** in each measurement period.
- Pending Claims are Claims with Claim Status Open valued as of the end of each Measurement Year.
- Closed Claims are claims with Closed Claim Status and date closed in each measurement period regardless of date of loss.
- Payments are based on Date Paid in each measurement period regardless of which year claims occur.
- Indemnity claims are based on Juris coding.