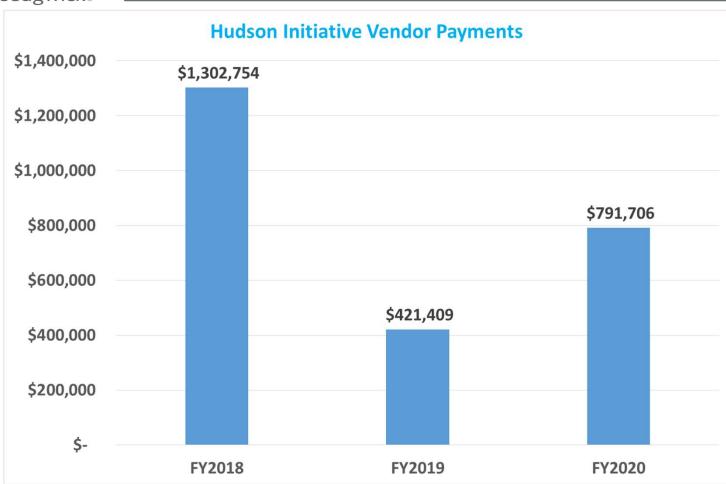

|            | Alleged Exposure Only - No Symptoms |                 |                    |          |         |         |          |             |        |         | 1       | 1       | 1           |
| (blank) Total                  |            |                                     |                 |                    |          |         |         |          |             |        |         | 5       | 5       | 5           |
| Grand Total                    |            |                                     | 8               | 8                  | 15       | 9       | 40      | 5        | 1           | 3      | 9       | 5       | 5       | 54          |

There have been 54 claims/incidents reported as of June 30, 2020



## **Hudson Initiative**



## **Hudson Initiative**





- 87% increase in total payments in FY2020
- Expanded use of members in Sedgwick Preferred Vendor Network
  - Several key vendors used in 2018 but not in 2019



# Projected Ultimate Analysis





# Sedgwick Client Workers' Compensation Analysis Data Valued Through 06/30/2020

|        |     | <b>Projected Ultin</b> | nate Claims |          |              |                |              |              |         |
|--------|-----|------------------------|-------------|----------|--------------|----------------|--------------|--------------|---------|
| s Year |     |                        |             | Ultimate | Sedgwick     | Actual         | 30/19        | 12/31/2019   |         |
| ding   | IN  | MO                     | Total       | IN%      | Ultimate     | Total Incurred | IBNR