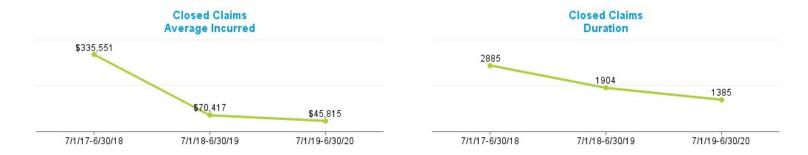

|          | Data Set        | – Measurement De | efinitions       |                     |
|----------|-----------------|------------------|------------------|---------------------|
| Data Set | Beginning Range | Ending Range     | Measurement Year | Valued "as of" Date |
|          | 7/1/2017        | 6/30/2018        | 2018             | 6/30/2018           |
| New      | 7/1/2018        | 6/30/2019        | 2019             | 6/30/2019           |
|          | 7/1/2019        | 6/30/2020        | 2020             | 6/30/2020           |
|          |                 |                  | 2018             | 6/30/2018           |
| Pending  |                 |                  | 2019             | 6/30/2019           |
|          |                 |                  | 2020             | 6/30/2020           |
|          | 7/1/2017        | 6/30/2018        | 2018             | 6/30/2018           |
| Closed   | 7/1/2018        | 6/30/2019        | 2019             | 6/30/2019           |
|          | 7/1/2019        | 6/30/2020        | 2020             | 6/30/2020           |
|          | 7/1/2017        | 6/30/2018        | 2018             | 6/30/2018           |
| Payments | 7/1/2018        | 6/30/2019        | 2019             | 6/30/2019           |
|          | 7/1/2019        | 6/30/2020        | 2020             | 6/30/2020           |

#### Definition:

- New Claims are Open and Closed Claims with **Date Opened** in each measurement period.
- Pending Claims are Claims with Claim Status Open valued as of the end of each Measurement Year.
- Closed Claims are claims with Closed Claim Status and date closed in each measurement period regardless of date of loss.
- Payments are based on Date Paid in each measurement period regardless of which year claims occur.
- Indemnity claims are based on Juris coding.