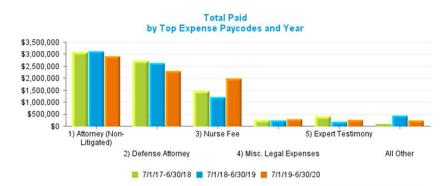

|          | Data Set        | – Measurement De | efinitions       |                     |
|----------|-----------------|------------------|------------------|---------------------|
| Data Set | Beginning Range | Ending Range     | Measurement Year | Valued "as of" Date |
|          | 7/1/2017        | 6/30/2018        | 2018             | 6/30/2018           |
| New      | 7/1/2018        | 6/30/2019        | 2019             | 6/30/2019           |
|          | 7/1/2019        | 6/30/2020        | 2020             | 6/30/2020           |
|          |                 |                  | 2018             | 6/30/2018           |
| Pending  |                 |                  | 2019             | 6/30/2019           |
|          |                 |                  | 2020             | 6/30/2020           |
|          | 7/1/2017        | 6/30/2018        | 2018             | 6/30/2018           |
| Closed   | 7/1/2018        | 6/30/2019        | 2019             | 6/30/2019           |
|          | 7/1/2019        | 6/30/2020        | 2020             | 6/30/2020           |
|          | 7/1/2017        | 6/30/2018        | 2018             | 6/30/2018           |
| Payments | 7/1/2018        | 6/30/2019        | 2019             | 6/30/2019           |
|          | 7/1/2019        | 6/30/2020        | 2020             | 6/30/2020           |

#### Definition:

- New Claims are Open and Closed Claims with **Date Opened** in each measurement period.
- Pending Claims are Claims with Claim Status Open valued as of the end of each Measurement Year.
- Closed Claims are claims with Closed Claim Status and date closed in each measurement period regardless of date of loss.
- Payments are based on Date Paid in each measurement period regardless of which year claims occur.
- Indemnity claims are based on Juris coding.