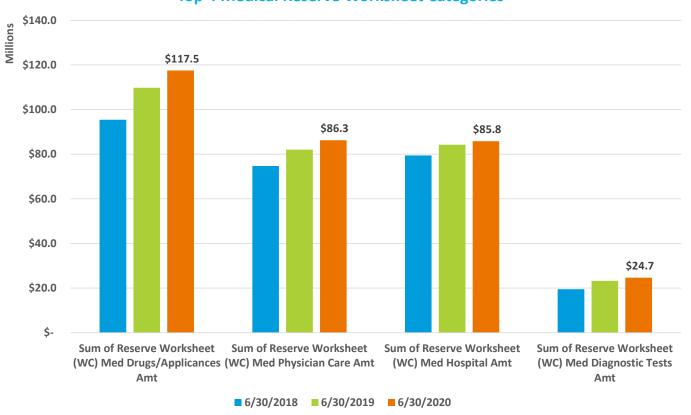

erview



| Financial<br>Overview | As of 6/30/2018 | % of<br>Total | As of 6/30/2019 | % of<br>Total | As of 6/30/2020 | % of<br>Total |
|-----------------------|-----------------|---------------|-----------------|---------------|-----------------|---------------|
| Future Reserve        | \$188,517,231   | 32.0%         | \$218,804,617   | 34.0%         | \$235,053,761   | 34.9%         |
| Paid                  | \$400,917,408   | 68.0%         | \$423,997,249   | 66.0%         | \$439,299,175   | 65.1%         |
| Incurred              | \$589,434,639   | 100.0%        | \$642,801,866   | 100.0%        | \$674,352,936   | 100.0%        |

- 935 claims are over 5 years old, \$544M of Total Incurred
  - 63 are death related
  - 94 claims have Full Settlement (awaiting closures)











- RX costs continue to increase
- Biggest increase
   of RX is
   between 5 and
   10 years









• Example of Reserve Worksheet in JURIS



### WC - Pending





- Claims 3 to 5 years have decreased 20%
- Reserves are still increasing on older claims as medical treatments and prescriptions continue









| Incurred Group | Claim<br>Count<br>As of<br>6/30/2018 | % of<br>Total | Claim<br>Count<br>As of<br>6/30/2019 | % of<br>Total | Claim<br>Count<br>As of<br>6/30/2020 | % of<br>Total |
|----------------|--------------------------------------|---------------|--------------------------------------|---------------|--------------------------------------|---------------|
| \$0k - \$2.5k  | 113                                  | 5.1%          | 90                                   | 4.2%