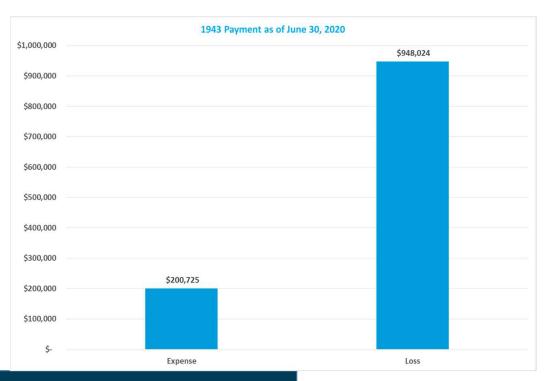

)    | -108.49% |
|                | Total Recovery                   | \$9,966,955    | \$2,818,670    | \$2,530,817    | -10.21%  |
|                | Net Paid                         | (\$4,866,252)  | \$2,888,442    | (\$3,015,200)  | -204.39% |



#### PR New CAT – 1617 – Flooding March 2016







- 52 claims remain open, \$732K Outstanding Reserves
  - \$9M spent in Loss
  - \$3.6M in Recoveries



#### PR New CAT – 1644 – Flooding August 2016





- 393 claims, 116 remain open
  - \$48.7M Total Incurred
- \$30.8M Outstanding, \$18M paid



#### PR New CAT – 1925 – April 2019 Tornado – LA Tech







- 65 Claims
- Total Incurred of \$11.6M, \$6.8M Outstanding
  - Total Paid \$4.8M
  - \$2.3M in advanced payments from Excess



#### PR New CAT – 1943 – July 2019 Hurricane Barry







- 178 buildings damaged
- \$2.4M Total Incurred, \$1.3M Outstanding
  - Total Paid \$1.1M



#### PR New CAT – 2022 – April 2020 - Tornado Rapides Parish





- 37 claims, reported using Spreadsheet process
- LSU AG (Alexandria) & LSU Alexandria (April 2020)
  - Total Incurred \$5.1M



## Property – Old CAT



#### PR Old CAT - Performance Charts







#### PR Old CAT - Performance Charts







#### PR Old CAT - Performance Charts







#### PR Old CAT — Performance Summary



|                | Metric                           | 7/1/17-6/30/18 | 7/1/18-6/30/19 | 7/1/19-6/30/20 | % Change |
|----------------|----------------------------------|----------------|----------------|----------------|----------|
|                | Bodily Injury Claims             |                |