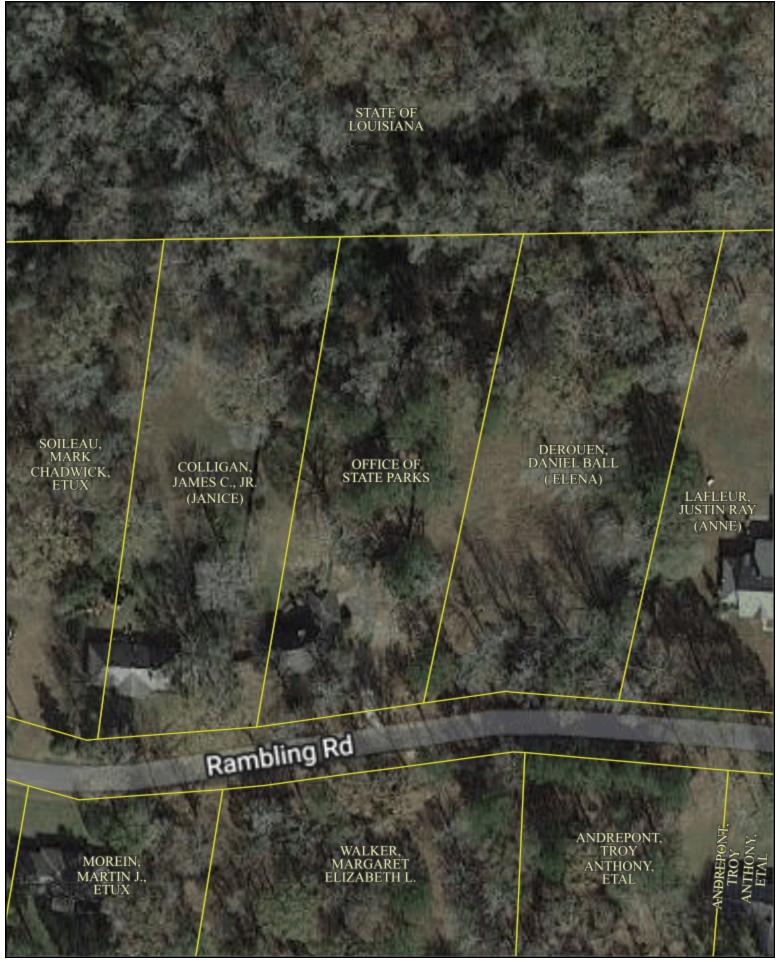

Acreage - Total: 6,349.24 **Owned:** 6,348.79 **Leased:** 0.45 **ROW:** 0.00 **Active Buildings: 67 Area (Sq Ft):** 67,730 Appraised Value: \$11,927,437

**Legal Description:** 

LAND IN SECS 27, 33, 34 OF T2S-R2E; AND IN SECS 4, 5, 7, 8, 9, 10, 15, 16, 17, 21, 22, 27, 28, 29, 32, 33, 45, 53, 54 OF T3S-R2E.

**Additional Notes:** 

ALSO SEE S.C. 4-20-005.

**Approx Land Value:** Approx Timber Value: \$17,500,000.00 \$3,675,000.00

**Approx Total Value:** \$21,175,000.00

**Annual Oper/Maint Expense:** \$1,493,508,00 Est Maint Backlog: \$348,261.00