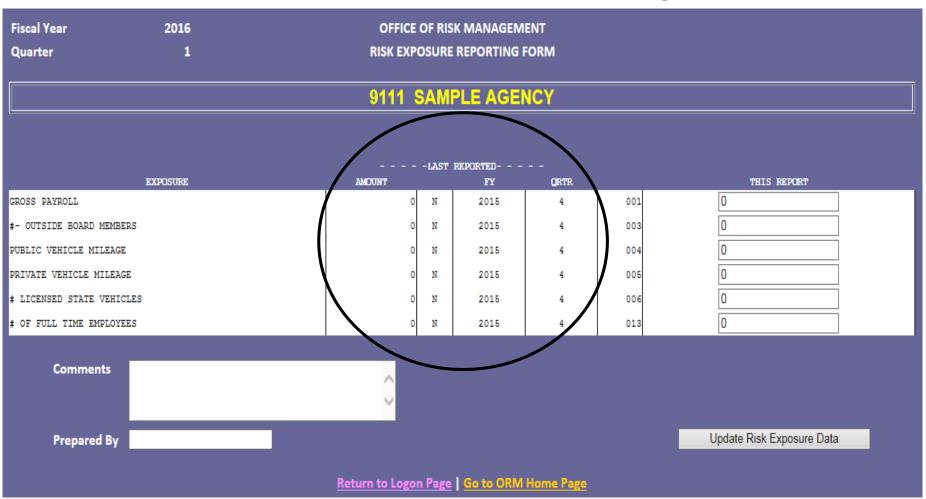

The active Fiscal Year and Quarter are displayed.

## Online Risk Exposure Reporting Form

Figures from previous quarter are displayed here.

### Online Risk Exposure Reporting Form

Input the active quarter's information here.

### Online Risk Exposure Reporting Form

Input relevant comments and the name of the person who completed the form here.

### Online Risk Exposure Reporting Form

| Fiscal Year<br>Quarter                     | 2016 OFFICE OF RISK MANAGEMENT  1 RISK EXPOSURE REPORTING FORM |        |       |          |      |                           |             |  |  |
|--------------------------------------------|----------------------------------------------------------------|--------|-------|----------|------|---------------------------|-------------|--|--|
|                                            | 9111 SAMPLE AGENCY                                             |        |       |          |      |                           |             |  |  |
|                                            |                                                                |        |       |          |      |                           |             |  |  |
|                                            |                                                                |        | -LAST | REPORTED |      |                           |             |  |  |
|                                            | EXPOSURE                                                       | AMOUNT |       | FY       | QRTR |                           | THIS REPORT |  |  |
| GROSS PAYROLL                              |                                                                | 0      | N     | 2015     | 4    | 001                       | U           |  |  |
| #- OUTSIDE BOARD MEMBER                    | S                                                              | 0      | N     | 2015     | 4    | 003                       | 0           |  |  |
| PUBLIC VEHICLE MILEAGE                     | 0                                                              | N      | 2015  | 4        | 004  | 0                         |             |  |  |
| PRIVATE VEHICLE MILEAGE                    | 0                                                              | N      | 2015  | 4        | 005  | 0                         |             |  |  |
| # LICENSED STATE VEHICL                    | 0                                                              | N      | 2015  | 4        | 006  | 0                         |             |  |  |
| # OF FULL TIME EMPLOYEE                    | 0                                                              | N      | 2015  | 4        | 013  | 0                         |             |  |  |
|                                            |                                                                |        |       |          |      |                           |             |  |  |
| Comments                                   |                                                                | ^      |       |          |      |                           |             |  |  |
|                                            |                                                                | ~      |       |          |      |                           |             |  |  |
| Prepared By                                |                                                                |        |       |          |      | Update Risk Exposure Data |             |  |  |
| Return to Logon Page   Go to ORM Home Page |                                                                |        |       |          |      |                           |             |  |  |

IMPORTANT! Click the Update Risk Exposure Data button.