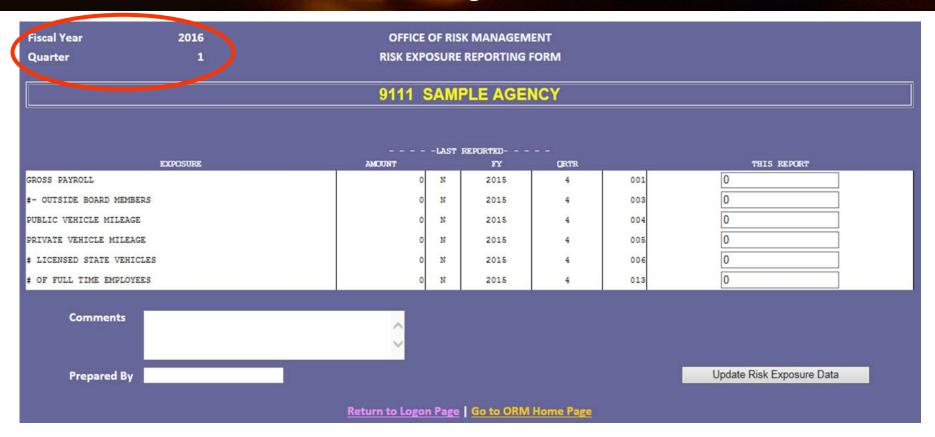

The active Fiscal Year and Quarter are displayed.

## Online Risk Exposure Reporting Form

Figures from previous quarter are displayed here.

### Online Risk Exposure Reporting Form

Input the active quarter's information here.

### Online Risk Exposure Reporting Form

Input relevant comments and the name of the person who completed the form here.

### Online Risk Exposure Reporting Form

| Fiscal Year<br>Quarter                     | 2016 OFFICE OF RISK MANAGEMENT  1 RISK EXPOSURE REPORTING FORM |        |       |          |      |                           |             |  |  |
|--------------------------------------------|----------------------------------------------------------------|--------|-------|----------|------|---------------------------|-------------|--|--|
|                                            | 9111 SAMPLE AGENCY                                             |        |       |          |      |                           |             |  |  |
|                                            |                                                                |        |       |          |      |                           |             |  |  |
|                                            |                                                                |        | -LAST | REPORTED |      |                           |             |  |  |
|                                            | EXPOSURE                                                       | AMOUNT |       | FY       | QRTR |                           | THIS REPORT |  |  |
| GROSS PAYROLL                              |                                                                | 0      | N     | 2015     | 4    | 001                       | U           |  |  |
| #- OUTSIDE BOARD MEMBER                    | S                                                              | 0      | N     | 2015     | 4    | 003                       | 0           |  |  |
| PUBLIC VEHICLE MILEAGE                     | 0                                                              | N      | 2015  | 4        | 004  | 0                         |             |  |  |
| PRIVATE VEHICLE MILEAGE                    | 0                                                              | N      | 2015  | 4        | 005  | 0                         |             |  |  |
| # LICENSED STATE VEHICL                    | 0                                                              | N      | 2015  | 4        | 006  | 0                         |             |  |  |
| # OF FULL TIME EMPLOYEE                    | 0                                                              | N      | 2015  | 4        | 013  | 0                         |             |  |  |
|                                            |                                                                |        |       |          |      |                           |             |  |  |
| Comments                                   |                                                                | ^      |       |          |      |                           |             |  |  |
|                                            |                                                                | ~      |       |          |      |                           |             |  |  |
| Prepared By                                |                                                                |        |       |          |      | Update Risk Exposure Data |             |  |  |
| Return to Logon Page   Go to ORM Home Page |                                                                |        |       |          |      |                           |             |  |  |

IMPORTANT! Click the Update Risk Exposure Data button.